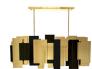

# **BOMBARDA** SUSPENSION LAMP

cosmo collection

Just like the street, Bombarda Suspension Lamp is an imposing piece, with 15 shades suspended on a metal base, that brings joy, contrasts and distinctiveness to your dining room.

# An imposing piece, with fifteen shades suspended on a metal base

# **BOMBARDA**

#### **MATERIALS & FINISHES**

Base in nickel plated brass. Shades in clear and lacquered glass, gold plated brass.

## MEASURES

| WIDTH  | 150 cm | 59,1 " |
|--------|--------|--------|
| DEPTH  | 45 cm  | 17,7 " |
| HEIGHT | 80 cm  | 31,5 " |

www.creativemary.com.pt | 136 www.creativemary.com.pt | 137