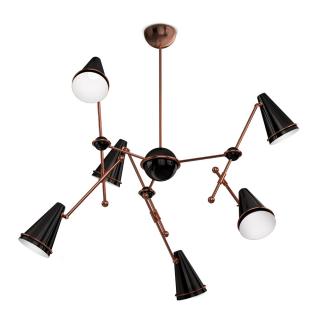

## **HELSINKI** SUSPENSION LAMP

cosmo collection

This Scandinavia-inspired lamp carries all the minimalism associated with the region, with the 6 white lacquered lampshades and a gold plated brass structure.

#### **MATERIALS & FINISHES**

Body lacquered and gold plated brass. Shades in lacquered aluminum.

#### **MEASURES**

DIAMETER 150 cm | 59,1 " HEIGHT 100 cm | 39,4 "

150 cm | 59,1"

www.creativemary.com.pt | 150 www.creativemary.com.pt | 150