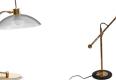

# MITTE WALL LAMP

A congregation of travellers from cinema, music, fashion and other creative fields are found in Mitte Design District. The Mitte wall lamp, with its glass shade and gold polished brass accents, was born in Berlin's historic core, in a tribute to one of its most dynamic areas of creative emergence.

## **MATERIALS & FINISHES**

Body in gold plated brass; Shade in glass.

| WIDTH  | 11 cm | 4,3 "  |
|--------|-------|--------|
| DEPTH  | 30 cm | 11,8 " |
| HFIGHT | 33 cm | 12.9 " |