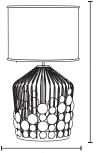

# **GRAPES** TABLE LAMP

nature collection

On the Grapes table lamp, the light flowing through the black fabric shade and reflecting off the hammered-brass medallions brings the same sense of refined luxury as opening a bottle of Port.

# **MATERIALS & FINISHES**

Body in gold plated brass. Shade in fabric with brass accents.

## **MEASURES**

DIAMETER 40 cm | 15,7 " HEIGHT 75 cm | 29,5 "