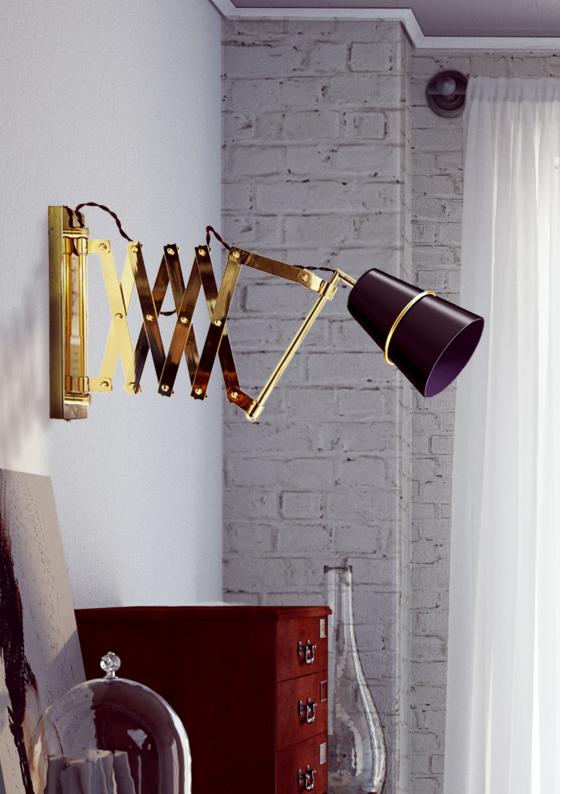

# **GRANVILLE II**

The old and the new come together in Raval wall Lamp with it classic lampshade in aluminium lacquered in black and purple. The extensible and bidirectional arm in gold plated brass will bring that retro look that you are looking for.

## **MATERIALS & FINISHES**

Body in a gold plated brass. Shade in lacquered aluminum.

#### **MEASURES**

| WIDTH  | 15 cm          | 5,9 "         |
|--------|----------------|---------------|
| DEPTH  | 55 cm - 102 cm | 21,6 " - 40,1 |
| HEIGHT | 28 cm          | 4,7 "         |

55 cm - 102 cm | 21.6" - 40.1"