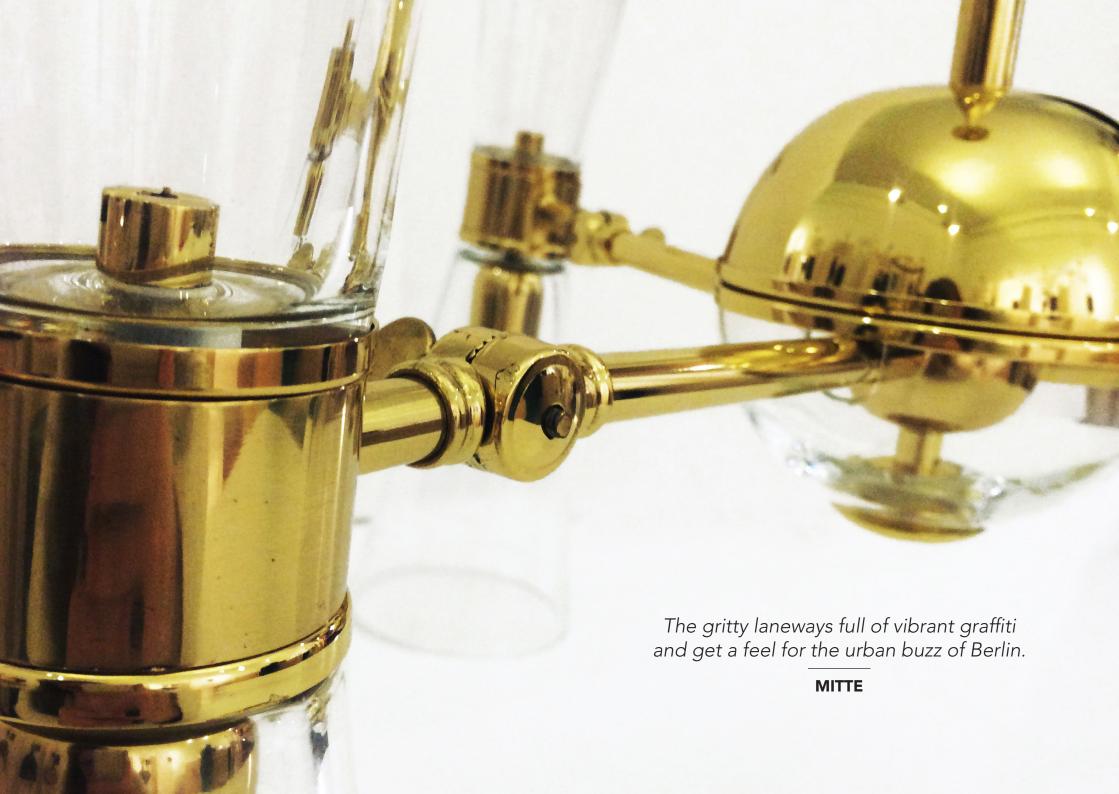

# MITTE WALL LAMP

A congregation of travellers from cinema, music, fashion and other creative fields are found in Mitte Design District. The Mitte wall lamp, with its glass shade and gold polished brass accents, was born in Berlin's historic core, in a tribute to one of its most dynamic areas of creative emergence.

## **MATERIALS & FINISHES**

Body in gold plated brass; Shade in glass.

| WIDTH  | 11 cm | 4,3 "  |
|--------|-------|--------|
| DEPTH  | 30 cm | 11,8 " |
| HFIGHT | 33 cm | 12.9 " |