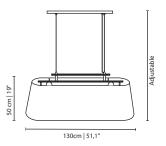

# **NEST** SUSPENSION LAMP

nature collection

A monumental suspension lamp was designed to brighten the design interiors with an emphasis on unique mood lighting. All facets of the imposing golden lampshade allow light to seep through and create fantastic shades on the surrounding surfaces.

# **MATERIALS & FINISHES**

Body in gold plated brass with a fabric shade.

# **MEASURES**

| WIDTH  | 130 cm          | 51,2 " |
|--------|-----------------|--------|
| DEPTH  | 35 cm<br>100 cm | 13,8 " |
| HEIGHT | 100 cm          | 39.4 " |

130 cm | 51.1"