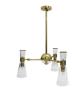

# **BLACK WIDOW** WALL LAMP

nature collection

Intense on inspiration, Black Widow stands out with its organic form, a concave mirror at the centre and 4 lights points on a gold plated brass body made of faceted crystal that entices you.

# **MATERIALS & FINISHES**

Body in gold plated brass, where a concave mirror is inlaid.

Shades in faceted and lacquered crystal.

# **MEASURES**

| WIDTH  | 135 cm | 53,2 |
|--------|--------|------|
| DEPTH  | 21 cm  | 8,3  |
| HEIGHT | 97 cm  | 38.2 |

135 cm | 53.2"