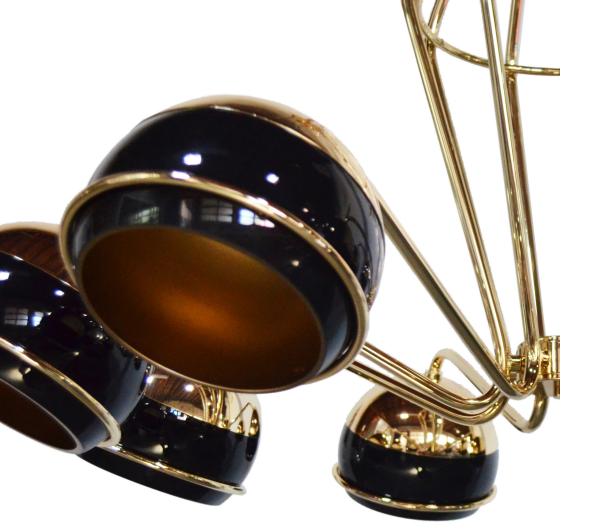

## **MEASURES**

DIAMETER 60 cm 23,6 " HEIGHT 180 cm 70 "

In the Black Widow II Floor lamp a light influence in stilnovo can be felt with its organic gold plated brass structure and the geometric connection to the lacquered glass and clear glass shades.

#### **MATERIALS & FINISHES**

Body in gold plated and lacquered brass. Shades in clear and lacquered glass with brass accents.

#### **MEASURES**

DIAMETER 60 cm 23,6 " HEIGHT 170 cm 66,9 "

www.creativemary.com.pt | 42