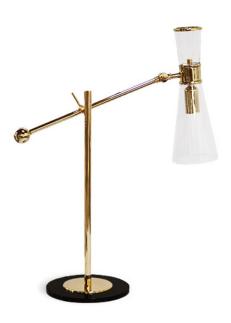

# **BLACK WIDOW SUSPENSION LAMP**

nature collection

Black Widow II Floor lamp is a piece with a strong personality inspired by the master of the art of weaving.

# **BLACK WIDOW** SUSPENSION LAMP

nature collection

Black Widow Suspension is a suspension lamp with a strong design and personality, inspired by the master of the art of weaving.

## **MATERIALS & FINISHES**

Body in gold plated brass. Shades' exteriors in lacquered glass with brass accents, interiors lacquered in metallic gold.

#### **MEASURES**

DIAMETER 90 cm 35,4 " HEIGHT 70 cm 27,6 "

www.creativemary.com.pt | 46