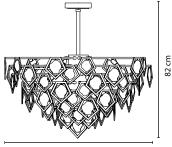

# **APIDAE SUSPENSION LAMP**

nature collection

It's in detailed design that you find pure luxury. Apidae Suspension Lamp is a true piece of jewelry from nature that embodies innovative extravagance and creativity.

# **MATERIALS & FINISHES**

Body in polished brass with yellow murano glass accents.

## **MEASURES**

DIAMETER 90 cm | 35,4 " HEIGHT 82 cm | 32,2 "

90 cm