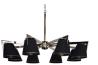

## **HELSINKI** SUSPENSION LAMP

cosmo collection

This Scandinavia-inspired lamp carries all the minimalism associated with the region, with the 6 white lacquered lampshades and a gold plated brass structure.

#### **MATERIALS & FINISHES**

Body lacquered and gold plated brass. Shades in lacquered aluminum.

#### **MEASURES**

DIAMETER 150 cm | 59,1 " HEIGHT 100 cm | 39,4 "

150 cm | 59,1"

www.creativemary.com.pt | 150 www.creativemary.com.pt | 150