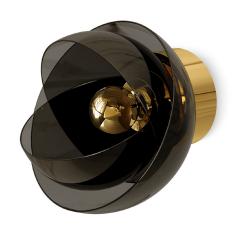

# MANDEVILLA WALL LAMP

nature collection

The Mandevilla Wall Lamp is no wallflower. With a shade made of smoked or lacquered glass and a special gold crown bulb, this lamp is discrete during the daytime and a fully blossomed jewel in the dark.

## **MATERIALS & FINISHES**

Body in polished brass. Shade in smoked glass.

## **MEASURES**

DIAMETER 18 cm 7 " HEIGHT 17 cm 6,7 "