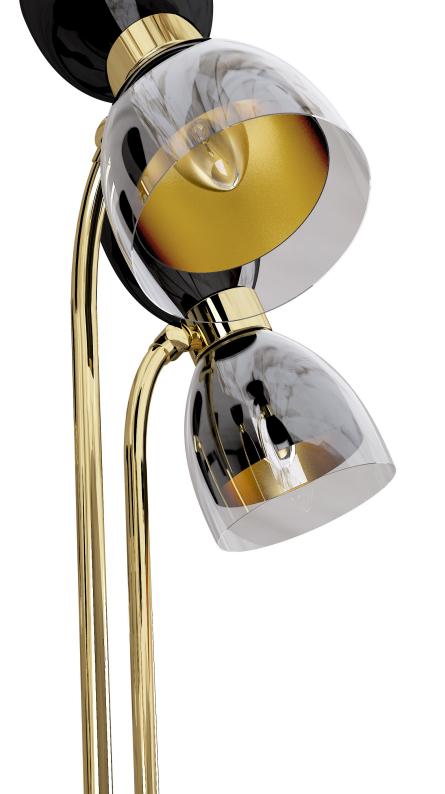

# CHELSEA FLOOR LAMP

Chelsea has become one of the centers of contemporary art in New York, being now home to countless artist studios and art galleries.

# **MATERIALS & FINISHES**

Body in lacquered and gold plated brass. Shades in lacquered aluminum.

| WIDTH  | 62 cm  | 24,4   |
|--------|--------|--------|
| DEPTH  | 88 cm  | 34,6 ' |
| HEIGHT | 184 cm | 72,4 ' |