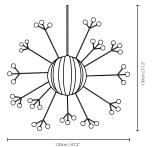

# **BERRIES** SUSPENSION LAMP

nature collection

The summer walks through the countryside inspired our Berries Suspension Lamp, whose colorful glass spheres in soft tones transport us to moments of tranquility and well being.

## **MATERIALS & FINISHES**

Body in nickel plated brass with colored glass spheres. Shades in glass.

#### **MEASURES**

DIAMETER 110 cm | 43,3 " HEIGHT 61 cm | 24 "

www.creativemary.com.pt | 60 www.creativemary.com.pt | 61