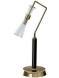

The SoHo, with its numerous blocks, many of them incorporating cast iron architectural elements with its Joint Live-Work Quarters for artists, was the inspiration for the SoHo table lamp made of brass, which elegantly brings the 70's design to contemporary spaces.

#### **MATERIALS & FINISHES**

Body in copper plated brass. Shade in lacquered aluminum.

| WIDTH  | 15 cm | 5,9"   |
|--------|-------|--------|
| DEPTH  | 20 cm | 7,8 "  |
| HEIGHT | 60 cm | 23,6 " |