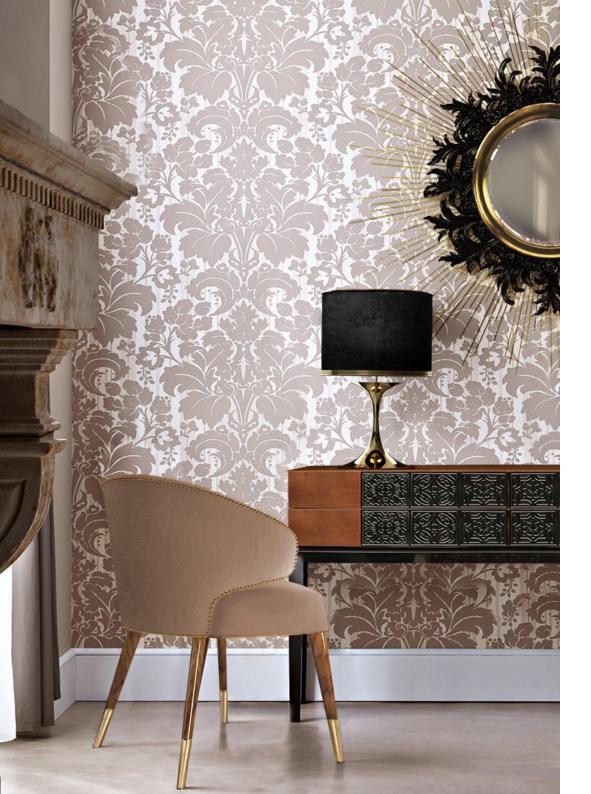

# **GRAPES** TABLE LAMP

nature collection

On the Grapes table lamp, the light flowing through the black fabric shade and reflecting off the hammered-brass medallions brings the same sense of refined luxury as opening a bottle of Port.

# **MATERIALS & FINISHES**

Body in gold plated brass. Shade in fabric with brass accents.

## **MEASURES**

DIAMETER 40 cm | 15,7 " HEIGHT 75 cm | 29,5 "