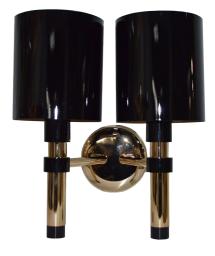

#### **MEASURES**

DIAMETER 17 cm | 6,6 " HEIGHT 32 cm | 12,5 "

The Salamanca II wall lamp is laced with cosmopolitan flair, inspired in the scenic architecture of Madrid and reminiscent of the many small and fascinating museums spread throughout the Salamanca barrio.

#### **MATERIALS & FINISHES**

Body in a gold plated brass. Shade in lacquered aluminum.

#### **MEASURES**

| WIDTH  | 33 cm | 12,9 " |
|--------|-------|--------|
| DEPTH  | 18 cm | 7 "    |
| HEIGHT | 36 cm | 14.1 " |

www.creativemary.com.pt | 78 www.creativemary.com.pt | 79