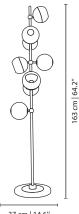

# **CHERRIES** FLOOR LAMP

nature collection

Cherries is a distinct, bold floor lamp. Inspired by the cherry, a fruit so pure but also so seductive, reflects a feminine side, delicate, ravishing.

# **MATERIALS & FINISHES**

Structure in nickel plated brass with colored glass spheres. Shades in glass.

# **MEASURES**

DIAMETER 37 cm 14,6 " HEIGHT 163 cm 64,2 "

37 cm | 14.6"

nature collection

Uninhibited passion is the fundamental requisite for peeling through the layers and reaching the heart of the matter. Although Core suspension lamp is a stylized Earth, it is more closely a symbol for the noblest emotion of all: sizzling passion.