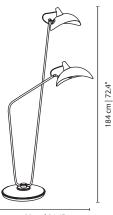

# CHELSEA FLOOR LAMP

Chelsea has become one of the centers of contemporary art in New York, being now home to countless artist studios and art galleries.

# **MATERIALS & FINISHES**

Body in lacquered and gold plated brass. Shades in lacquered aluminum.

| WIDTH  | 62 cm  | 24,4   |
|--------|--------|--------|
| DEPTH  | 88 cm  | 34,6 ' |
| HEIGHT | 184 cm | 72,4 ' |