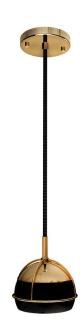

# **BLACK WIDOW PENDANT**

nature collection

Black Widow pendant has a strong design and personality, inspired by the master of the art of weaving. This pendant, named after the heartless predator, emerges as a sensory piece of extreme elegance.

## **MATERIALS & FINISHES**

Base in gold plated brass with textile cord. Shade in gold plated brass and lacquered glass.

## **MEASURES**

DIAMETER 16 cm 6,2 " HEIGHT 68 cm 26,7 "