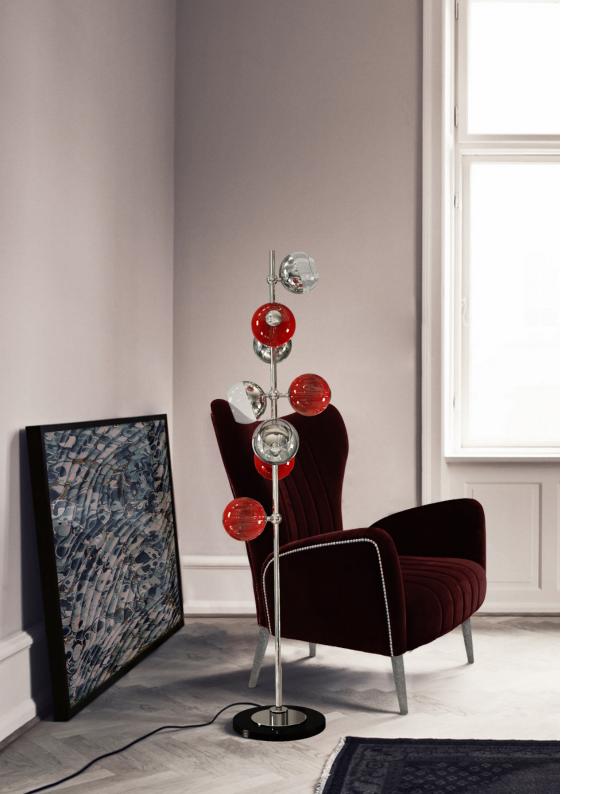

# **CHERRIES** FLOOR LAMP

nature collection

Cherries is a distinct, bold floor lamp. Inspired by the cherry, a fruit so pure but also so seductive, reflects a feminine side, delicate, ravishing.

# **MATERIALS & FINISHES**

Structure in nickel plated brass with colored glass spheres. Shades in glass.

# **MEASURES**

DIAMETER 37 cm 14,6 " HEIGHT 163 cm 64,2 "

37 cm | 14.6"

nature collection

Uninhibited passion is the fundamental requisite for peeling through the layers and reaching the heart of the matter. Although Core suspension lamp is a stylized Earth, it is more closely a symbol for the noblest emotion of all: sizzling passion.