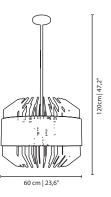

#### **MATERIALS & FINISHES**

Body in polished brass. Shade in fabric.

| WIDTH        | 130 cm | 51,1" |
|--------------|--------|-------|
| DEPTH        | 30 cm  | 11,8" |
| HEIGHT(body) | 50 cm  | 19"   |