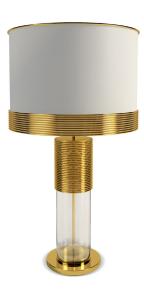

# SOFO WALL LAMP cosmo collection

The elegant SoFo wall lamp with its double brass and glass shade and gold plated brass structure, is the perfect piece for sophisticated atmospheres.

# **MATERIALS & FINISHES**

Body in a gold plated brass; Shade in gold plated brass and glass.

| WIDTH  | 12 cm | 4,7  |
|--------|-------|------|
| DEPTH  | 30 cm | 11,8 |
| HEIGHT | 25 cm | 9.8  |