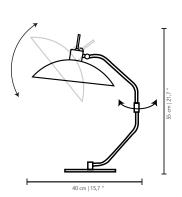

# **BLACK WIDOW II** TABLE LAMP

nature collection

Black Widow II table lamp is a piece with a strong personality inspired by the master of the art of weaving. Known as a fatal predator, this strong inspiration translates into a unique table lamp.

## **MEASURES**

| WIDTH  | 36 cm | 13,7 |
|--------|-------|------|
| DEPTH  | 30 cm | 11,8 |
| HEIGHT | 60 cm | 23.6 |