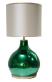

# **MEASURES**

DIAMETER 57 cm 22,4 " HEIGHT 147 cm 57,9 "

The sea, synonym of wisdom and balance of nature, brings purity and tranquility.

Inspired in the jellyfish, wonderful creatures that live in those long extensions of salty water.

## **MATERIALS & FINISHES**

Body in polished brass. Shade in polished brass and fabric.

## **MEASURES**

DIAMETER 60 cm 23,6 " HEIGHT 147 cm 57,8 "

60 cm | 23.6"