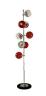

# **CHERRIES** FLOOR LAMP

nature collection

Cherries is a distinct, bold floor lamp. Inspired by the cherry, a fruit so pure but also so seductive, reflects a feminine side, delicate, ravishing.

# **MATERIALS & FINISHES**

Structure in nickel plated brass with colored glass spheres. Shades in glass.

# **MEASURES**

DIAMETER 37 cm 14,6 " HEIGHT 163 cm 64,2 "

37 cm | 14.6"

nature collection

Uninhibited passion is the fundamental requisite for peeling through the layers and reaching the heart of the matter. Although Core suspension lamp is a stylized Earth, it is more closely a symbol for the noblest emotion of all: sizzling passion.