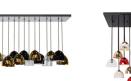

# **BOMBARDA** SUSPENSION LAMP

cosmo collection

Just like the street, Bombarda Suspension Lamp is an imposing piece, with 15 shades suspended on a metal base, that brings joy, contrasts and distinctiveness to your dining room.

# An imposing piece, with fifteen shades suspended on a metal base

# **BOMBARDA**

#### **MATERIALS & FINISHES**

Base in nickel plated brass. Shades in clear and lacquered glass, gold plated brass.

## MEASURES

| WIDTH  | 150 cm | 59,1 " |
|--------|--------|--------|
| DEPTH  | 45 cm  | 17,7 " |
| HEIGHT | 80 cm  | 31,5 " |

www.creativemary.com.pt | 136 www.creativemary.com.pt | 137