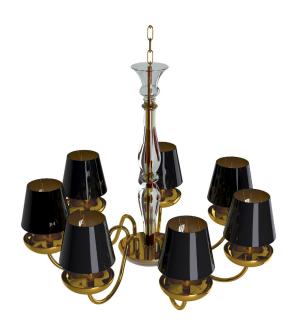

# **BLACK WIDOW** SUSPENSION LAMP

nature collection

Black Widow Suspension is a suspension lamp with a strong design and personality, inspired by the master of the art of weaving.

## **MATERIALS & FINISHES**

Body in gold plated brass. Shades' exteriors in lacquered glass with brass accents, interiors lacquered in metallic gold.

#### **MEASURES**

DIAMETER 90 cm 35,4 " HEIGHT 70 cm 27,6 "

www.creativemary.com.pt | 46