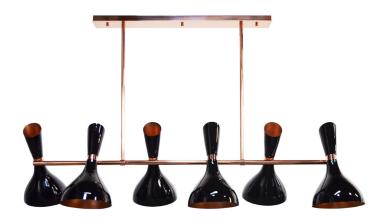

## **HELSINKI II** SUSPENSION LAMP

cosmo collection

This Scandinavia-inspired lamp carries all the minimalism associated with the region, with 6 black lacquered lampshades and a copper plated brass structure.

#### **MATERIALS & FINISHES**

Body in copper plated brass. Shades in lacquered aluminum.

| WIDTH  | 172 cm | 67,7 " |
|--------|--------|--------|
| DEPTH  | 55 cm  | 21,7 " |
| HEIGHT | 100 cm | 39,4 " |