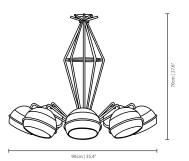

# **BLACK WIDOW SUSPENSION LAMP**

nature collection

Black Widow II Floor lamp is a piece with a strong personality inspired by the master of the art of weaving.

# **BLACK WIDOW** SUSPENSION LAMP

nature collection

Black Widow Suspension is a suspension lamp with a strong design and personality, inspired by the master of the art of weaving.

## **MATERIALS & FINISHES**

Body in gold plated brass. Shades' exteriors in lacquered glass with brass accents, interiors lacquered in metallic gold.

#### **MEASURES**

DIAMETER 90 cm 35,4 " HEIGHT 70 cm 27,6 "

www.creativemary.com.pt | 46