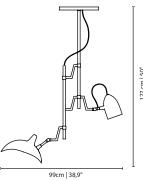

#### **MATERIALS & FINISHES**

Body in lacquered brass. Shades in gold plated brass and lacquered aluminum.

| WIDTH  | 99 cm  | 38,9 |
|--------|--------|------|
| DEPTH  | 25 cm  | 9,8  |
| HEIGHT | 127 cm | 50'  |