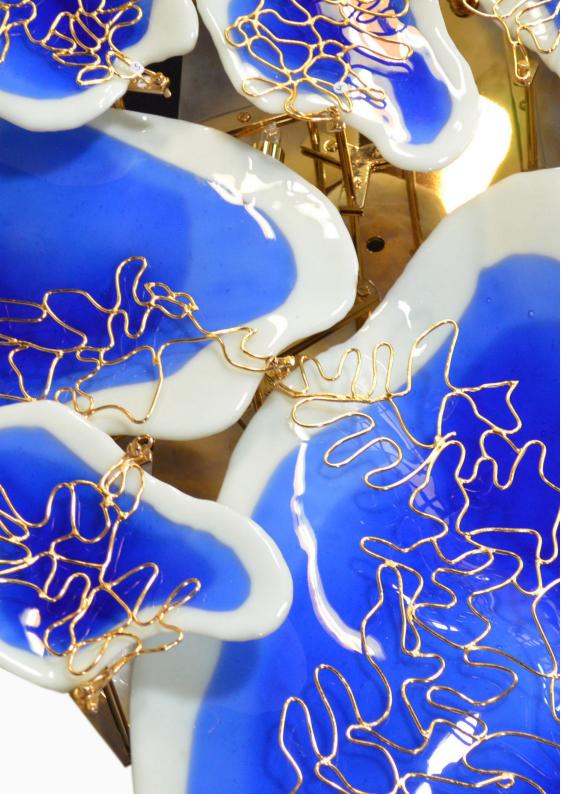

## **MEASURES**

DIAMETER 50 cm 19,7" HEIGHT 75 cm 29,5"

50cm | 19.7"

This sculptural mural is inspired by the mysteries of the deep oceans, reflecting the seabed, with its wide variety of colors and shapes. Inspired by the beauty of the queen of the seas, Sedna, this is an imposing piece.

# **MATERIALS & FINISHES**

Body in fused glass covered with gold plated stainless steel wires.

# **MEASURES**

| WIDTH  | 130 cm | 51,2 |
|--------|--------|------|
| DEPTH  | 18 cm  | 7,1  |
| HEIGHT | 81 cm  | 31 9 |

130 cm | 51,2 °