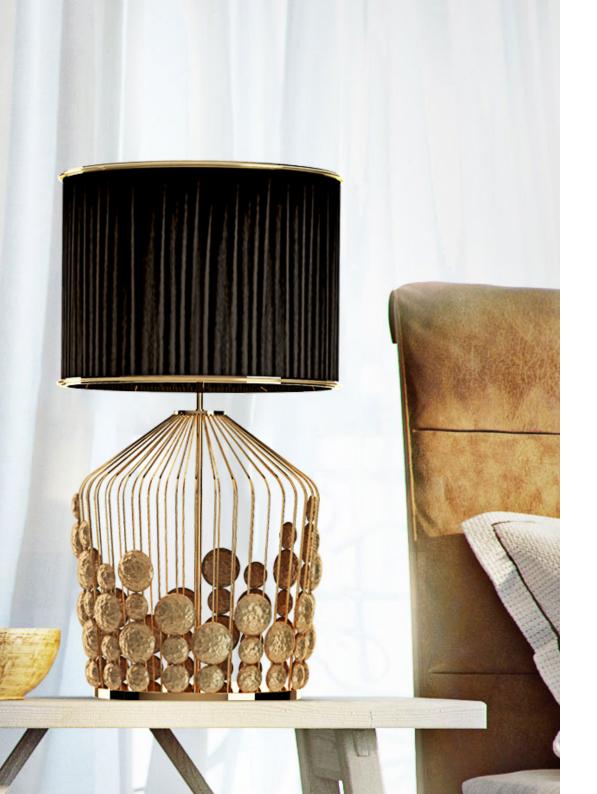

# **GRAPES** TABLE LAMP

nature collection

On the Grapes table lamp, the light flowing through the black fabric shade and reflecting off the hammered-brass medallions brings the same sense of refined luxury as opening a bottle of Port.

# **MATERIALS & FINISHES**

Body in gold plated brass. Shade in fabric with brass accents.

## **MEASURES**

DIAMETER 40 cm | 15,7 " HEIGHT 75 cm | 29,5 "