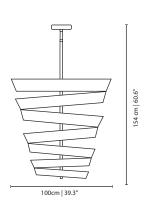

ed brass will project a warm light in various random directions, for a sublime mood lighting effect.

#### **MATERIALS & FINISHES**

Body in brass; gold plated in the interior and lacquered on the exterior.

#### **MEASURES**

DIAMETER 80 cm | 31,5" HEIGHT 104 cm | 40,9"



## **BILBAO** CHANDELIER

cosmo collection



"The randomness of the curves are designed to catch the light", whereas in Bilbao chandelier, the spiral of black lacquered and gold plated brass will project a warm light in various random directions, for a sublime mood lighting.

#### **MATERIALS & FINISHES**

Body in brass; gold plated in the interior and lacquered on the exterior.

| DIAMETER      |        | 39,3" |
|---------------|--------|-------|
| HEIGHT (body) | 100 cm | 39,3" |
|               | 154 cm |       |







## **SANTOS SUSPENSION LAMP**

cosmo collection



The gold plated brass structure of Santos chandelier, inspired in the compass rose used by Portuguese Navigators, with a layer of lampshades, will immerse the world in the immense clarity and warmth of Lisbon's natural light.

# Inspired in the compass rose used by the Portuguese Navigators

**SANTOS** 

#### **MATERIALS & FINISHES**

Body in gold plated brass. Shades in fabric with brass accents.

#### **MEASURES**

DIAMETER 100 cm | 39" HEIGHT 90 cm | 35 "



www.creativemary.com.pt | 164 www.creativemary.com.pt | 165





## **SOFO** SUSPENSION LAMP

cosmo collection



With hip fashion boutiques and stylish vintage shops, organic cafés and laid-back pottery studios, Stockholm's SoFo, is where innovative and eclectic meet and crea