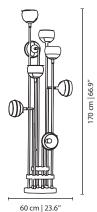

## **MEASURES**

DIAMETER 60 cm 23,6 " HEIGHT 180 cm 70 "

In the Black Widow II Floor lamp a light influence in stilnovo can be felt with its organic gold plated brass structure and the geometric connection to the lacquered glass and clear glass shades.

#### **MATERIALS & FINISHES**

Body in gold plated and lacquered brass. Shades in clear and lacquered glass with brass accents.

#### **MEASURES**

DIAMETER 60 cm 23,6 " HEIGHT 170 cm 66,9 "

www.creativemary.com.pt | 42