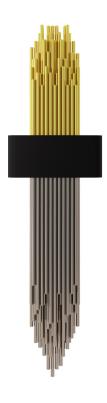

# **GRANVILLE II** WALL LAMP

cosmo collection

The wall sconce Granville II features a diversity of tubes, in gold and nickel plated brass, brought together by a gold plated brass ribbon.

# **MATERIALS & FINISHES**

Body in gold plated and nickel plated brass.

#### **MEASURES**

| WIDTH  | 26 cm   | 10,2 ' |
|--------|---------|--------|
| DEPTH  | 13,5 cm | 5,3 '  |
| HFIGHT | 40 cm   | 15.8 ' |

Found in the heart of Vancouver, the calm, creative island