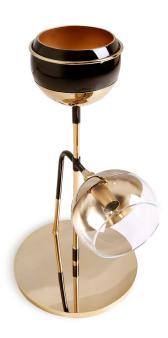

# **BLACK WIDOW** WALL LAMP

nature collection

Intense on inspiration, Black Widow stands out with its organic form, a concave mirror at the centre and 4 lights points on a gold plated brass body made of faceted crystal that entices you.

# **MATERIALS & FINISHES**

Body in gold plated brass, where a concave mirror is inlaid.

Shades in faceted and lacquered crystal.

# **MEASURES**

| WIDTH  | 135 cm | 53,2 |
|--------|--------|------|
| DEPTH  | 21 cm  | 8,3  |
| HEIGHT | 97 cm  | 38.2 |

135 cm | 53.2"