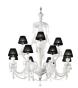

## **ELIZABETH** CHANDELIER

cosmo collection

Elizabeth Chandelier is the magnicent lamp that opens our collection, with its structure in white lacquered glass and black fabric shades, surprises us by its grandiosity and timeless elegance.

#### **MATERIALS & FINISHES**

Body in brass with nickel finishes and glass fabric shade.

#### **MEASURES**

DIAMETER 100 cm | 39,3" HEIGHT 100 cm | 39,3"

100 cm | 39,3"

100 cm | 3