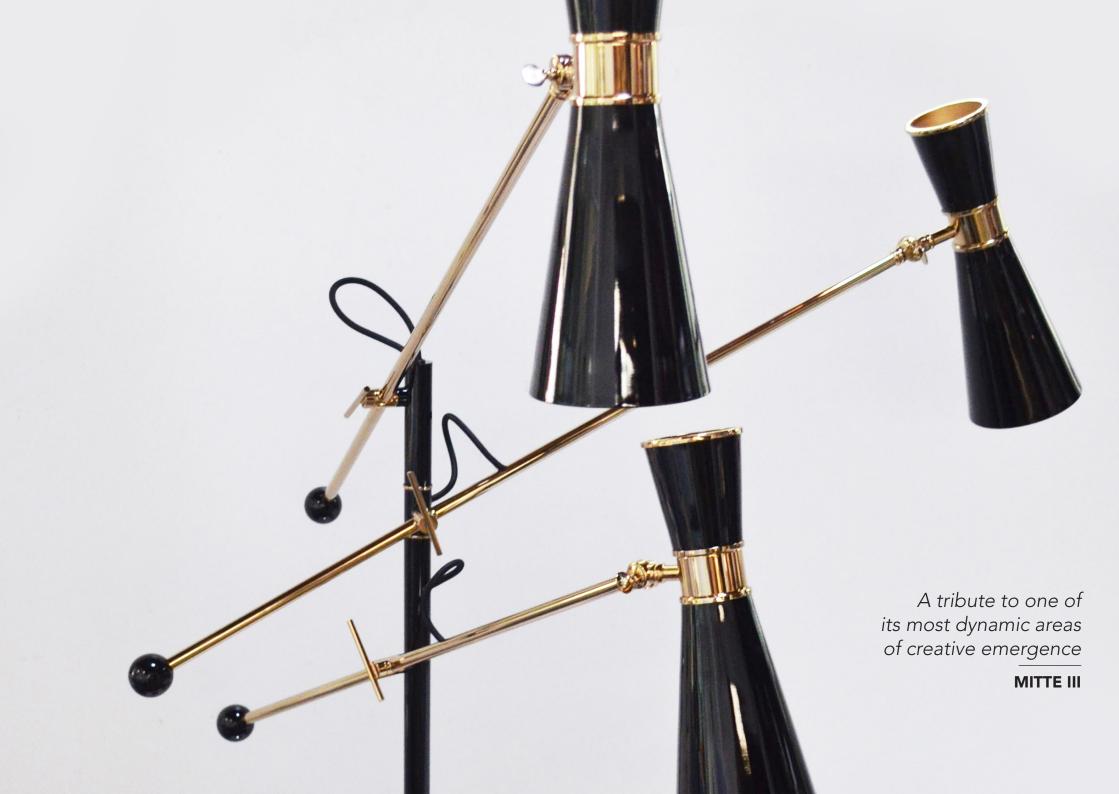

#### **MEASURES**

| WIDTH  | 30 cm  | 11,8 ' |
|--------|--------|--------|
| DEPTH  | 60 cm  | 23,6   |
| HEIGHT | 180 cm | 70.8   |

Mitte III Floor Lamp, with its glass shades, ringed with gold plated brass, and delicate yet solid structure, was born in Berlin's historic core, in a tribute to one of its most dynamic areas of creative emergence.

## **MATERIALS & FINISHES**

Body in a gold plated brass. Shades in glass with gold plated brass accents.

#### **MEASURES**

DIAMETER 100 cm 39,3 " 180 cm 70,8 " HEIGHT

www.creativemary.com.pt | 116 www.creativemary.com.pt | 117