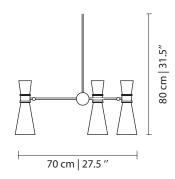

# **GRANVILLE SUSPENSION LAMP**

cosmo collection

cosmo collection

The Granville II suspension lamp features a diversity of tubes, in gold and nickel plated brass, brought together by a lacquered brass ribbon.

#### **MATERIALS & FINISHES**

Body in gold and nickel plated brass, glass with a lacquered brass ribbon around.

#### **MEASURES**

| WIDTH  | 80 cm | 31,5 " |
|--------|-------|--------|
| DEPTH  | 30 cm | 11,8 " |
| HEIGHT | 80 cm | 31,5 " |

The District of Granville Island has seen the transformation of its old industrial area into a rich shopping and cultural zone. Found right in the heart of Vancouver, the calm, creative island is an escape from the bustling city that surrounds it.