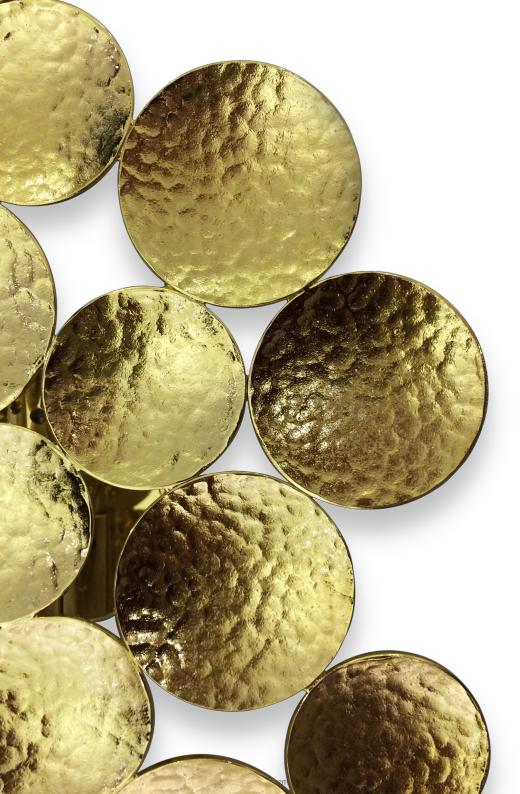

nature collection

Part of the Vineyard lighting family, this lamp will bring the same refined luxury of the best, rich velvety wines. The light flowing through the hammered brass medallions will do more than illuminating a room.

## **MATERIALS & FINISHES**

Polished hammered brass.

# **GRAPES** TABLE LAMP

nature collection

On the Grapes table lamp, the light flowing through the black fabric shade and reflecting off the hammered-brass medallions brings the same sense of refined luxury as opening a bottle of Port.

# **MATERIALS & FINISHES**

Body in gold plated brass. Shade in fabric with brass accents.