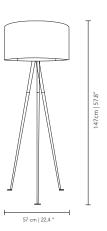

# **MEASURES**

DIAMETER 57 cm 22,4 " HEIGHT 147 cm 57,9 "

The sea, synonym of wisdom and balance of nature, brings purity and tranquility.

Inspired in the jellyfish, wonderful creatures that live in those long extensions of salty water.