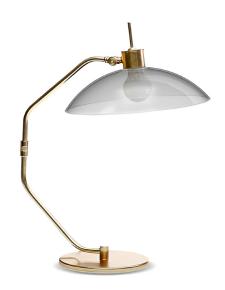

# **BLACK WIDOW II** TABLE LAMP

nature collection

Black Widow II table lamp is a piece with a strong personality inspired by the master of the art of weaving. Known as a fatal predator, this strong inspiration translates into a unique table lamp.

# **MATERIALS & FINISHES**

Body in gold plated and lacquered brass. Shades in clear and lacquered glass.