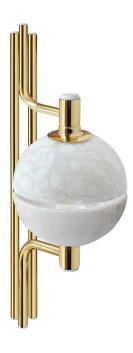

# **ANDROS** WALL LAMP

nature collection

Like a coral reef, the alabaster stone has a natural flair for disguise and detail. The Andros wall lamp makes use of the translucent properties of the alabaster stone to bring life to stylish wall.

## **MATERIALS & FINISHES**

Body in polished brass. Shade in alabaster stone.

# **MEASURES**

| WIDTH  | 23 cm | 9    |
|--------|-------|------|
| DEPTH  | 27 cm | 10,6 |
| HEIGHT | 67 cm | 26.3 |