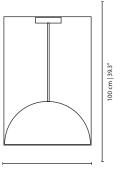

# **NEST** SUSPENSION LAMP

nature collection

A monumental suspension lamp was designed to brighten the design interiors with an emphasis on unique mood lighting. All facets of the imposing golden lampshade allow light to seep through and create fantastic shades on the surrounding surfaces.

# **MATERIALS & FINISHES**

Body in gold plated brass with a fabric shade.

# **MEASURES**

| WIDTH  | 130 cm          | 51,2 " |
|--------|-----------------|--------|
| DEPTH  | 35 cm<br>100 cm | 13,8 " |
| HEIGHT | 100 cm          | 39.4 " |

130 cm | 51.1"