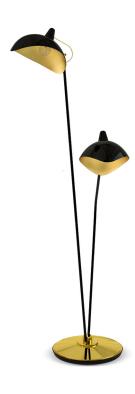

# CHELSEA FLOOR LAMP

Chelsea has become one of the centers of contemporary art in New York, being now home to countless artist studios and art galleries.

# **MATERIALS & FINISHES**

Body in lacquered and gold plated brass. Shades in lacquered aluminum.

| WIDTH  | 62 cm  | 24,4   |
|--------|--------|--------|
| DEPTH  | 88 cm  | 34,6 ' |
| HEIGHT | 184 cm | 72,4 ' |