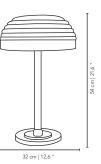

# HIVE TABLE LAMP

nature collection

Nature often takes us by surprise with its colors, shapes, structures and effortless geometry. In the Hive Table Lamp, resembling a beehive, the organic form of the mirrored glass lampshade is made to captivate those who contemplate it.

## **MATERIALS & FINISHES**

Body in nickel plated brass. Shade in mirrored glass.

## **MEASURES**

DIAMETER 32 cm 12,6 " HEIGHT 54 cm 21,6 "