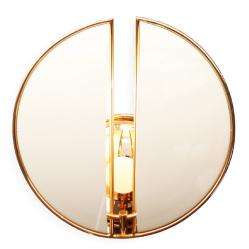

# **BLACK WIDOW** WALL LAMP

nature collection

Intense on inspiration, Black Widow stands out with its organic form, a concave mirror at the centre and 4 lights points on a gold plated brass body made of faceted crystal that entices you.

# **MATERIALS & FINISHES**

Body in gold plated brass, where a concave mirror is inlaid.

Shades in faceted and lacquered crystal.