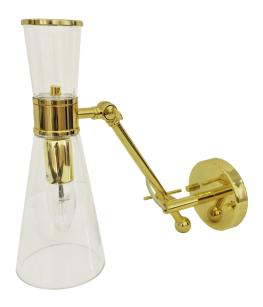

# **GRANVILLE II**

The old and the new come together in Raval wall Lamp with it classic lampshade in aluminium lacquered in black and purple. The extensible and bidirectional arm in gold plated brass will bring that retro look that you are looking for.

## **MATERIALS & FINISHES**

Body in a gold plated brass. Shade in lacquered aluminum.

#### **MEASURES**

| WIDTH  | 15 cm          | 5,9 "         |
|--------|----------------|---------------|
| DEPTH  | 55 cm - 102 cm | 21,6 " - 40,1 |
| HEIGHT | 28 cm          | 4,7 "         |

55 cm - 102 cm | 21.6" - 40.1"