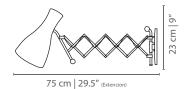

# **BLACK WIDOW II** WALL LAMP

nature collection

With its adjustable gold plated brass arm and black lacquered glass shade, the Black Widow II is ideal for functional homes with a taste of luxury.

# **MATERIALS & FINISHES**

Body in gold plated brass. Shade in lacquered glass.

# **MEASURES**

| WIDTH  | 15 cm | 5,9  |
|--------|-------|------|
| DEPTH  | 30 cm | 11,8 |
| HEIGHT | 40 cm | 15.8 |