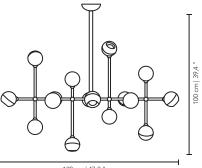

# **GOLD TUPELO** TABLE LAMP

nature collection

Inspired by Tupelo trees, the Gold Tupelo table lamp is perfectly designed in an organic and effortless shape that is reminiscent of the tree's leaves and nature's geometric perfection.

#### **MEASURES**

DIAMETER 40 cm | 15,7 " HEIGHT 100 cm | 39,4 "