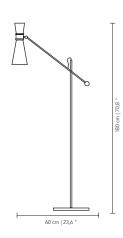

# **BLACK WIDOW** FLOOR LAMP

nature collection

nature collection

Black Widow Floor lamp is a piece with a strong personality inspired by the master of the art of weaving. Known as a fatal predator, is represented in the form of a sensory piece, with extreme elegance.

#### **MATERIALS & FINISHES**

Body in polished and lacquered brass. Shades in glass and brass.

## **MEASURES**

DIAMETER 60 cm 23,6 " HEIGHT 180 cm 70 "

In the Black Widow II Floor lamp a light influence in stilnovo can be felt with its organic gold plated brass structure and the geometric connection to the lacquered glass and clear glass shades.