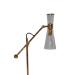

The SoHo, with its numerous blocks, many of them incorporating cast iron architectural elements with its Joint Live-Work Quarters for artists, was the inspiration for the SoHo table lamp made of brass, which elegantly brings the 70's design to contemporary spaces.

#### **MATERIALS & FINISHES**

Body in copper plated brass. Shade in lacquered aluminum.

| WIDTH  | 15 cm | 5,9"   |
|--------|-------|--------|
| DEPTH  | 20 cm | 7,8 "  |
| HEIGHT | 60 cm | 23,6 " |