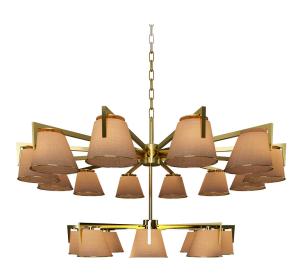

the mid-century inspired lampshades are paired with the gold plated brass structure that radiates beauty in every curve.

#### **MATERIALS & FINISHES**

Body in gold plated brass. Shades in lacquered aluminum and glass.

#### **MEASURES**

DIAMETER 111 cm | 43,7" HEIGHT 74 cm | 29,1"





## **MONTREAL** SUSPENSION LAMP

cosmo collection



The Montreal suspension lamp honors the artistic output of the city's jazz history, capturing innovation and creativity like no other.

#### **MATERIALS & FINISHES**

Body in gold plated brass. Shades in gold plated and lacquered brass.

#### **MEASURES**

| DIAMETER      | 98 cm | 38,5  |
|---------------|-------|-------|
| HEIGHT (body) | 65 cm | 25,5" |
| (total)       | 83 cm | 32,6' |



83 cm | 32,6"



## **SANTOS** CHANDELIER

cosmo collection



The gold plated brass structure of Santos chandelier, inspired in the compass rose used by Portuguese Navigators, with the 2 layer of lampshades, will immerse the world in the immense clarity and warmth of Lisbon's natural light.

#### **MATERIALS & FINISHES**

Body in gold plated brass. Shades in fabric.

#### **MEASURES**

DIAMETER 163 cm | 64" HEIGHT 87 cm 34"







## **ELIZABETH** CHANDELIER

cosmo collection



Elizabeth Chandelier is the magnicent lamp that opens our collection, with its structure in white lacquered glass and black fabric shades, surprises us by its grandiosity and timeless elegance.

#### **MATERIALS & FINISHES**

Body in brass with nickel finishes and glass fabric shade.

#### **MEASURES**

DIAMETER 100 cm | 39,3" HEIGHT 100 cm | 39,3"



100 cm | 39,3"

100 cm