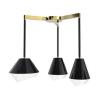

## **CHELSEA** SUSPENSION LAMP

cosmo collection

In the Chelsea suspension lamp, three elegant gold plated arms produce an extremely functional lamp for living areas, while the lampshades' modern design and gold interior elevates the lamp to an iconic status.

#### **MATERIALS & FINISHES**

Body in gold plated and lacquered brass. Shades in lacquered aluminum.

#### **MEASURES**

DIAMETER 200 cm | 78,7 " HEIGHT 80 cm | 31,1 "

200 cm | 78.7"