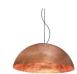

nature collection

Part of the Vineyard lighting family, this lamp will bring the same refined luxury of the best, rich velvety wines. The light flowing through the hammered brass medallions will do more than illuminating a room.

## **MATERIALS & FINISHES**

Polished hammered brass.

# **MEASURES**

| WIDTH  | 26 cm | 10,2 ' |
|--------|-------|--------|
| DEPTH  | 9 cm  | 3,5 ′  |
| HEIGHT | 51 cm | 20,1 ' |

51 cm | 20.1"

26 cm | 10.2"