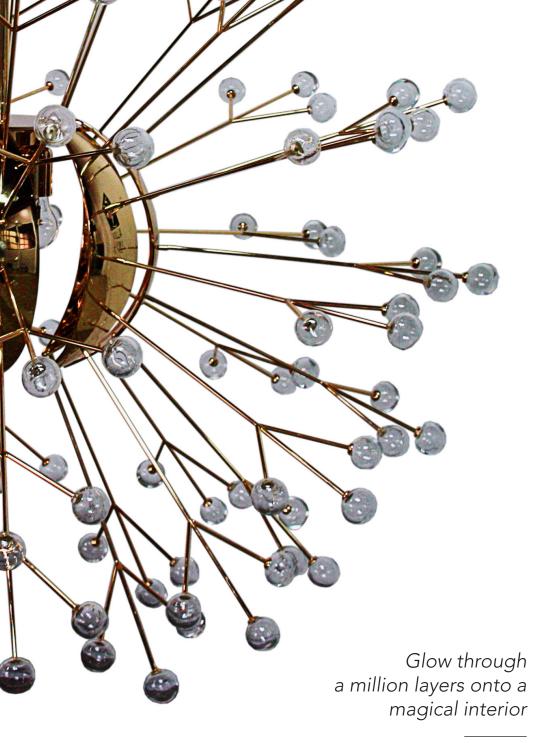

# **NEST** SUSPENSION LAMP

nature collection

A monumental suspension lamp was designed to brighten the design interiors with an emphasis on unique mood lighting. All facets of the imposing golden lampshade allow light to seep through and create fantastic shades on the surrounding surfaces.

# **MATERIALS & FINISHES**

Body in gold plated brass with a fabric shade.

# **MEASURES**

| WIDTH  | 130 cm          | 51,2 " |
|--------|-----------------|--------|
| DEPTH  | 35 cm<br>100 cm | 13,8 " |
| HEIGHT | 100 cm          | 39.4 " |

130 cm | 51.1"