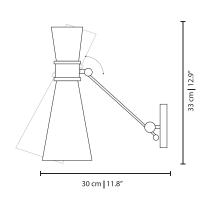

# **BLACK WIDOW II** WALL LAMP

nature collection

With its adjustable gold plated brass arm and black lacquered glass shade, the Black Widow II is ideal for functional homes with a taste of luxury.

# **MATERIALS & FINISHES**

Body in gold plated brass. Shade in lacquered glass.

# **MEASURES**

| WIDTH  | 15 cm | 5,9  |
|--------|-------|------|
| DEPTH  | 30 cm | 11,8 |
| HEIGHT | 40 cm | 15.8 |