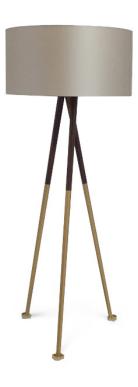

# **GOLD SCALES** FLOOR LAMP

nature collection

For dozens of centuries and across hundreds of cultures, the stories of sirens and mermaids, women-animal hybrids living in the sea, have spoken of their powers of seduction – powers that led many sailors on a dangerous but desirable path.

## **MATERIALS & FINISHES**

Wooden legs veneered in ironwood and lacquered in gold with polished brass feet. Shade in fabric.

# **MEASURES**

DIAMETER 57 cm 22,4 " HEIGHT 147 cm 57,9 "

The sea, synonym of wisdom and balance of nature, brings purity and tranquility.

Inspired in the jellyfish, wonderful creatures that live in those long extensions of salty water.