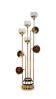

# **GOLD SCALES** FLOOR LAMP

nature collection

For dozens of centuries and across hundreds of cultures, the stories of sirens and mermaids, women-animal hybrids living in the sea, have spoken of their powers of seduction – powers that led many sailors on a dangerous but desirable path.

## **MATERIALS & FINISHES**

Wooden legs veneered in ironwood and lacquered in gold with polished brass feet. Shade in fabric.

# **MEASURES**

DIAMETER 57 cm 22,4 " HEIGHT 147 cm 57,9 "

The sea, synonym of wisdom and balance of nature, brings purity and tranquility.

Inspired in the jellyfish, wonderful creatures that live in those long extensions of salty water.