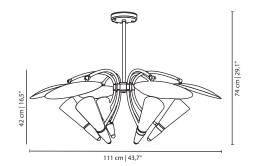

shades lacquered in black and white that simultaneously reminds us of the typical Turkish hats and also the cannons once made on this old industrial district, currently home of the Tophane-i Amire Culture.

www.creativemary.com.pt | 179

#### **MATERIALS & FINISHES**

Body in copper plated brass. Shades in lacquered aluminum.

#### **MEASURES**

DIAMETER 105 cm 41,3" HEIGHT 75 cm 29,5"



105 cm | 41,3"

www.creativemary.com.pt | 178



## **BUENA VISTA SUSPENSION LAMP**

cosmo collection



In Buena Vista, the mid-century inspired lampshades are paired with the gold plated brass structure that radiates beauty in every curve.

#### **MATERIALS & FINISHES**

Body in gold plated brass. Shades in lacquered aluminum and glass.

#### **MEASURES**

DIAMETER 111 cm | 43,7" HEIGHT 74 cm | 29,1"





## **MONTREAL** SUSPENSION LAMP

cosmo collection



The Montreal suspension lamp honors the artistic output of the city's jazz history, capturing innovation and creativity like no other.

#### **MATERIALS & FINISHES**

Body in gold plated brass. Shades in gold plated and lacquered brass.

#### **MEASURES**

| DIAMETER      | 98 cm | 38,5  |
|---------------|-------|-------|
| HEIGHT (body) | 65 cm | 25,5" |
| (total)       | 83 cm | 32,6' |



83 cm | 32,6"



## **SANTOS** CHANDELIER

cosmo collection



The gold plated brass structure of Santos chandelier, inspired in the compass rose used by Portuguese Navigators, with the 2 layer of lampshades, will immerse the world in the immense clarity and warmth of Lisbon's natural light.

#### **MATERIALS & FINISHES**

Body in gold plated br