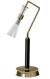

nature collection

Part of the Vineyard lighting family, this lamp will bring the same refined luxury of the best, rich velvety wines. The light flowing through the hammered brass medallions will do more than illuminating a room.

## **MATERIALS & FINISHES**

Polished hammered brass.

# **MEASURES**

| WIDTH  | 26 cm | 10,2 ' |
|--------|-------|--------|
| DEPTH  | 9 cm  | 3,5 ′  |
| HEIGHT | 51 cm | 20,1 ' |

51 cm | 20.1"

26 cm | 10.2"