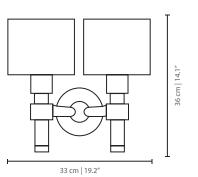

#### **MEASURES**

DIAMETER 17 cm | 6,6 " HEIGHT 32 cm | 12,5 "

The Salamanca II wall lamp is laced with cosmopolitan flair, inspired in the scenic architecture of Madrid and reminiscent of the many small and fascinating museums spread throughout the Salamanca barrio.

#### **MATERIALS & FINISHES**

Body in a gold plated brass. Shade in lacquered aluminum.

#### **MEASURES**

| WIDTH  | 33 cm | 12,9 " |
|--------|-------|--------|
| DEPTH  | 18 cm | 7 "    |
| HEIGHT | 36 cm | 14.1 " |

www.creativemary.com.pt | 78 www.creativemary.com.pt | 79