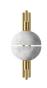

# HIVE TABLE LAMP

nature collection

Nature often takes us by surprise with its colors, shapes, structures and effortless geometry. In the Hive Table Lamp, resembling a beehive, the organic form of the mirrored glass lampshade is made to captivate those who contemplate it.

## **MATERIALS & FINISHES**

Body in nickel plated brass. Shade in mirrored glass.

## **MEASURES**

DIAMETER 32 cm 12,6 " HEIGHT 54 cm 21,6 "