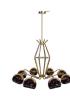

# **NEST** SUSPENSION LAMP

nature collection

A monumental suspension lamp was designed to brighten the design interiors with an emphasis on unique mood lighting. All facets of the imposing golden lampshade allow light to seep through and create fantastic shades on the surrounding surfaces.

# **MATERIALS & FINISHES**

Body in gold plated brass with a fabric shade.

# **MEASURES**

| WIDTH  | 130 cm          | 51,2 " |
|--------|-----------------|--------|
| DEPTH  | 35 cm<br>100 cm | 13,8 " |
| HEIGHT | 100 cm          | 39.4 " |

130 cm | 51.1"