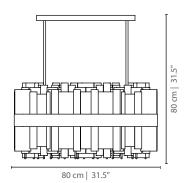

#### **MEASURES**

| WIDTH  | 80 cm | 31,5 " |
|--------|-------|--------|
| DEPTH  | 30 cm | 11,8 " |
| HEIGHT | 80 cm | 31,5 " |

The District of Granville Island has seen the transformation of its old industrial area into a rich shopping and cultural zone. Found right in the heart of Vancouver, the calm, creative island is an escape from the bustling city that surrounds it.