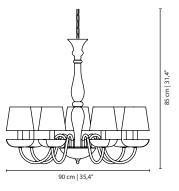

#### **MEASURES**

DIAMETER 90 cm 35,4 " HEIGHT 70 cm 27,6 "

www.creativemary.com.pt | 46