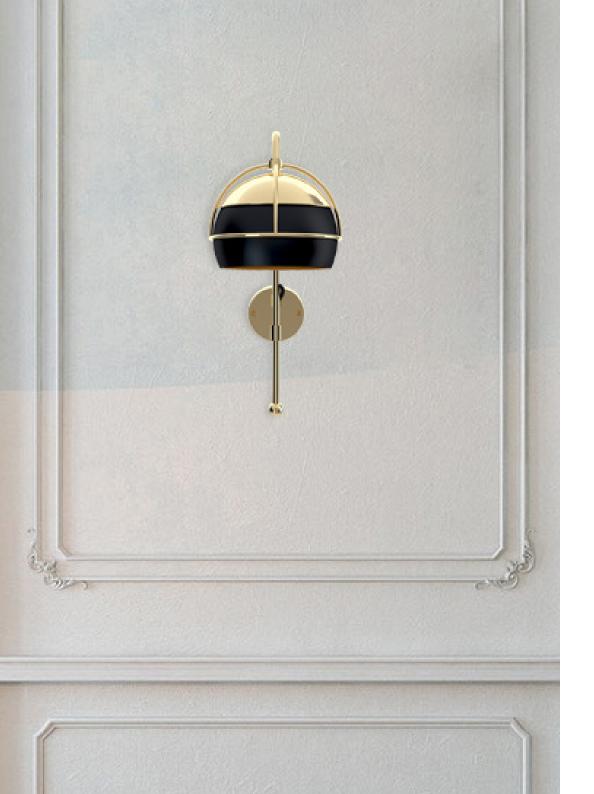

# **BLACK WIDOW II** WALL LAMP

nature collection

With its adjustable gold plated brass arm and black lacquered glass shade, the Black Widow II is ideal for functional homes with a taste of luxury.

# **MATERIALS & FINISHES**

Body in gold plated brass. Shade in lacquered glass.

# **MEASURES**

| WIDTH  | 15 cm | 5,9  |
|--------|-------|------|
| DEPTH  | 30 cm | 11,8 |
| HEIGHT | 40 cm | 15.8 |