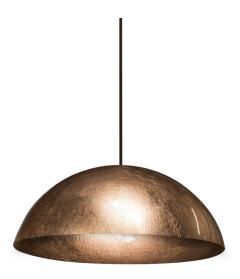

# **NEST** SUSPENSION LAMP

nature collection

A monumental suspension lamp was designed to brighten the design interiors with an emphasis on unique mood lighting. All facets of the imposing golden lampshade allow light to seep through and create fantastic shades on the surrounding surfaces.

# **MATERIALS & FINISHES**

Body in gold plated brass with a fabric shade.

# **MEASURES**

| WIDTH  | 130 cm          | 51,2 " |
|--------|-----------------|--------|
| DEPTH  | 35 cm<br>100 cm | 13,8 " |
| HEIGHT | 100 cm          | 39.4 " |

130 cm | 51.1"