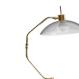

# NOHO TABLE LAMP cosmo collection

Acclaimed architects were once commissioned to design and ornate stores and loft buildings in popular architectural styles at NoHo. Today's effect is powerful and it was that power that we brought to the NoHo table lamp, with its refined glass shade, supported by the visual strength of the brass arm.

## **MATERIALS & FINISHES**

Body in matte gold plated brass. Shade in clear glass.

| WIDTH  | 30 cm | 11,8 " |
|--------|-------|--------|
| DEPTH  | 40 cm | 15,7 " |
| HEIGHT | 55 cm | 21,7 " |

A congregation of travelers from cinema, music, fashion and other creative fields are found in Mitte Design District, in the historic core of Berlin. As a dedication to Mitte's charming, chic and cozy cafés, Mitte table lamp was created.