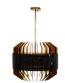

# **NEST** SUSPENSION LAMP

nature collection

A monumental suspension lamp was designed to brighten the design interiors with an emphasis on unique mood lighting. All facets of the imposing golden lampshade allow light to seep through and create fantastic shades on the surrounding surfaces.

# **MATERIALS & FINISHES**

Body in gold plated brass with a fabric shade.

# **MEASURES**

| WIDTH  | 130 cm          | 51,2 " |
|--------|-----------------|--------|
| DEPTH  | 35 cm<br>100 cm | 13,8 " |
| HEIGHT | 100 cm          | 39.4 " |

130 cm | 51.1"