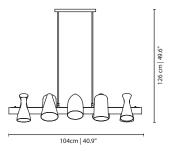

## **JORDAAN** SUSPENSION LAMP

cosmo collection

The floral forms and variety inspired the Jordaan suspension lamp with 5 different lacquered aluminium shades and gold plated brass arms that will bring the serenity and peace of Jordaan hofjes (inner courtyards) to your interiors.

#### **MATERIALS & FINISHES**

Body in gold plated brass. Shades in lacquered aluminum.

| WIDTH  | 104 cm | 40,9 " |
|--------|--------|--------|
| DEPTH  | 85 cm  | 33,4 " |
| HEIGHT | 126 cm | 49,6 " |