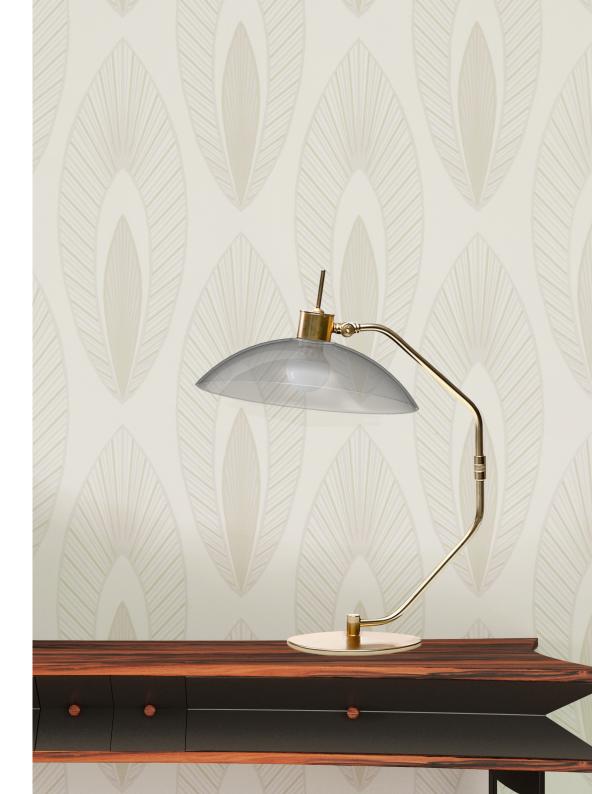

# **BLACK WIDOW II** TABLE LAMP

nature collection

Black Widow II table lamp is a piece with a strong personality inspired by the master of the art of weaving. Known as a fatal predator, this strong inspiration translates into a unique table lamp.