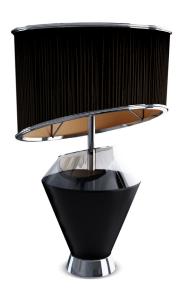

# **GRAPES** TABLE LAMP

nature collection

On the Grapes table lamp, the light flowing through the black fabric shade and reflecting off the hammered-brass medallions brings the same sense of refined luxury as opening a bottle of Port.

# **MATERIALS & FINISHES**

Body in gold plated brass. Shade in fabric with brass accents.

## **MEASURES**

DIAMETER 40 cm | 15,7 " HEIGHT 75 cm | 29,5 "