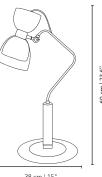

# **BLACK WIDOW II** WALL LAMP

nature collection

With its adjustable gold plated brass arm and black lacquered glass shade, the Black Widow II is ideal for functional homes with a taste of luxury.

# **MATERIALS & FINISHES**

Body in gold plated brass. Shade in lacquered glass.

# **MEASURES**

| WIDTH  | 15 cm | 5,9  |
|--------|-------|------|
| DEPTH  | 30 cm | 11,8 |
| HEIGHT | 40 cm | 15.8 |