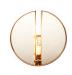

# **BLACK WIDOW** WALL LAMP

nature collection

Intense on inspiration, Black Widow stands out with its organic form, a concave mirror at the centre and 4 lights points on a gold plated brass body made of faceted crystal that entices you.

# **MATERIALS & FINISHES**

Body in gold plated brass, where a concave mirror is inlaid.

Shades in faceted and lacquered crystal.

# **MEASURES**

| WIDTH  | 135 cm | 53,2 |
|--------|--------|------|
| DEPTH  | 21 cm  | 8,3  |
| HEIGHT | 97 cm  | 38.2 |

135 cm | 53.2"