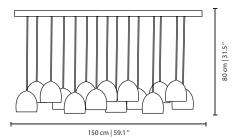

## MEASURES

| WIDTH  | 150 cm | 59,1 " |
|--------|--------|--------|
| DEPTH  | 45 cm  | 17,7 " |
| HEIGHT | 80 cm  | 31,5 " |

www.creativemary.com.pt | 136 www.creativemary.com.pt | 137