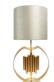

# **SOFO** FLOOR LAMP

cosmo collection

With hip fashion boutiques and stylish vintage shops, organic cafés and laid-back pottery studios, Stockholm's SoFo, is where innovative and eclectic meet and creative and kitsch collide.

#### **MATERIALS & FINISHES**

Body in gold plated brass. Shades in lacquered brass and clear glass.

## **MEASURES**

DIAMETER 64 cm 25,2 " HEIGHT 168 cm 66,2 "

64 cm | 25.2"