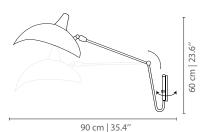

## **MATERIALS & FINISHES**

Body in gold plated brass. Shades' exteriors in lacquered glass with brass accents, interiors lacquered in metallic gold.

#### **MEASURES**

DIAMETER 90 cm 35,4 " HEIGHT 70 cm 27,6 "

www.creativemary.com.pt | 46