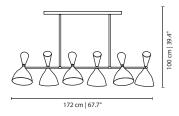

## **HELSINKI II** SUSPENSION LAMP

cosmo collection

This Scandinavia-inspired lamp carries all the minimalism associated with the region, with 6 black lacquered lampshades and a copper plated brass structure.

#### **MATERIALS & FINISHES**

Body in copper plated brass. Shades in lacquered aluminum.

| WIDTH  | 172 cm | 67,7 " |
|--------|--------|--------|
| DEPTH  | 55 cm  | 21,7 " |
| HEIGHT | 100 cm | 39,4 " |