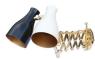

# MANDEVILLA WALL LAMP

nature collection

The Mandevilla Wall Lamp is no wallflower. With a shade made of smoked or lacquered glass and a special gold crown bulb, this lamp is discrete during the daytime and a fully blossomed jewel in the dark.

## **MATERIALS & FINISHES**

Body in polished brass. Shade in smoked glass.

## **MEASURES**

DIAMETER 18 cm 7 " HEIGHT 17 cm 6,7 "