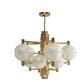

## **HELSINKI** SUSPENSION LAMP

cosmo collection

This Scandinavia-inspired lamp carries all the minimalism associated with the region, with the 6 white lacquered lampshades and a gold plated brass structure.

#### **MATERIALS & FINISHES**

Body lacquered and gold plated brass. Shades in lacquered aluminum.

#### **MEASURES**

DIAMETER 150 cm | 59,1 " HEIGHT 100 cm | 39,4 "

150 cm | 59,1"

www.creativemary.com.pt | 150 www.creativemary.com.pt | 150