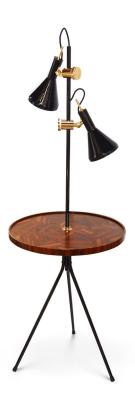

#### **MEASURES**

| WIDTH  | 30 cm  | 11,8 ' |
|--------|--------|--------|
| DEPTH  | 60 cm  | 23,6   |
| HEIGHT | 180 cm | 70.8   |

Mitte III Floor Lamp, with its glass shades, ringed with gold plated brass, and delicate yet solid structure, was born in Berlin's historic core, in a tribute to one of its most dynamic areas of creative emergence.

## **MATERIALS & FINISHES**

Body in a gold plated brass. Shades in glass with gold plated brass accents.

#### **MEASURES**

DIAMETER 100 cm 39,3 " 180 cm 70,8 " HEIGHT

www.creativemary.com.pt | 116 www.creativemary.com.pt | 117