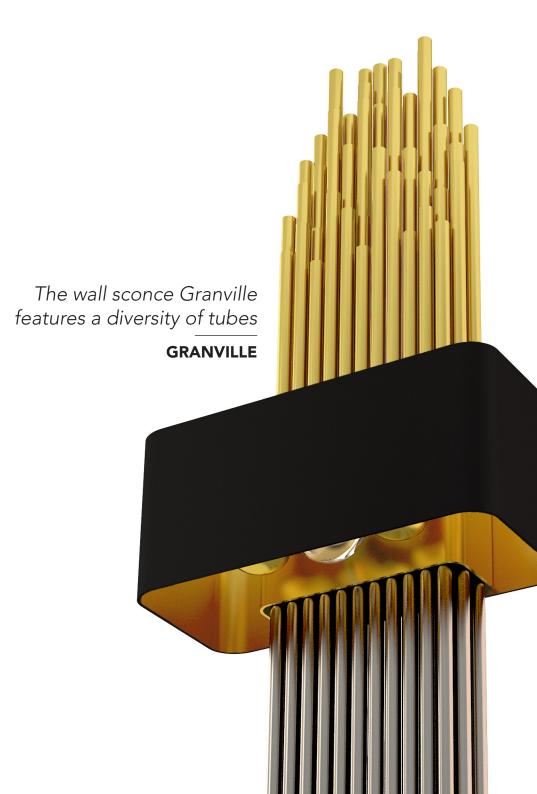

# **GRANVILLE II** WALL LAMP

cosmo collection

The wall sconce Granville II features a diversity of tubes, in gold and nickel plated brass, brought together by a gold plated brass ribbon.

# **MATERIALS & FINISHES**

Body in gold plated and nickel plated brass.

#### **MEASURES**

| WIDTH  | 26 cm   | 10,2 ' |
|--------|---------|--------|
| DEPTH  | 13,5 cm | 5,3 '  |
| HFIGHT | 40 cm   | 15.8 ' |

Found in the heart of Vancouver, the calm, creative island