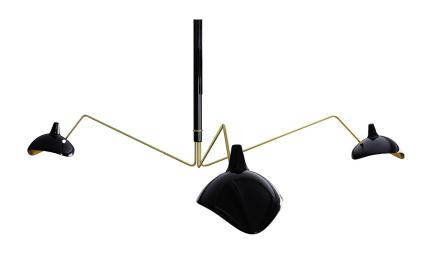

# **BLACK WIDOW SUSPENSION LAMP**

nature collection

Black Widow II Floor lamp is a piece with a strong personality inspired by the master of the art of weaving.

# **BLACK WIDOW** SUSPENSION LAMP

nature collection

Black Widow Suspension is a suspension lamp with a strong design and personality, inspired by the master of the art of weaving.

## **MATERIALS & FINISHES**

Body in gold plated brass. Shades' exteriors in lacquered glass with brass accents, interiors lacquered in metallic gold.

#### **MEASURES**

DIAMETER 90 cm 35,4 " HEIGHT 70 cm 27,6 "

www.creativemary.com.pt | 46