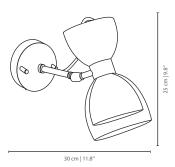

# **BLACK WIDOW II** WALL LAMP

nature collection

With its adjustable gold plated brass arm and black lacquered glass shade, the Black Widow II is ideal for functional homes with a taste of luxury.

# **MATERIALS & FINISHES**

Body in gold plated brass. Shade in lacquered glass.

# **MEASURES**

| WIDTH  | 15 cm | 5,9  |
|--------|-------|------|
| DEPTH  | 30 cm | 11,8 |
| HEIGHT | 40 cm | 15.8 |