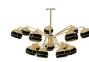

# **BLACK WIDOW** CHANDELIER

nature collection

Black Widow Suspension is a suspension lamp with a strong design and personality, inspired by the master of the art of weaving.

# **MATERIALS & FINISHES**

Body in nickel plated brass. Shades in lacquered glass.

## **MEASURES**

DIAMETER 208 cm 81,9 " HEIGHT 132 cm 51,9 "

208 cm | 81.9"

www.creativemary.com.pt | 70 www.creativemary.com.pt | 71

132 cm | 51.9"