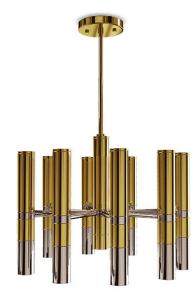

# **GRANVILLE FLOOR LAMP**

cosmo collection

The District of Granville Island has seen the transformation of its old industrial area into a rich shopping and cultural zone. Found right in the heart of Vancouver, the calm, creative island is an escape from the bustling city that surrounds it.

## **MATERIALS & FINISHES**

Body in copper plated brass. Shade in copper & nickel plated brass with a lacquered brass ring around.

#### **MEASURES**

DIAMETER 48 cm | 18,8 " HEIGHT 166 cm | 65,3 "

spirit and skyline of the Vancouver island

**GRANVILLE** 