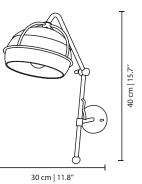

# **BLACK WIDOW II** WALL LAMP

nature collection

With its adjustable gold plated brass arm and black lacquered glass shade, the Black Widow II is ideal for functional homes with a taste of luxury.

# **MATERIALS & FINISHES**

Body in gold plated brass. Shade in lacquered glass.

# **MEASURES**

| WIDTH  | 15 cm | 5,9  |
|--------|-------|------|
| DEPTH  | 30 cm | 11,8 |
| HEIGHT | 40 cm | 15.8 |