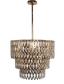

# **NEST** SUSPENSION LAMP

nature collection

A monumental suspension lamp was designed to brighten the design interiors with an emphasis on unique mood lighting. All facets of the imposing golden lampshade allow light to seep through and create fantastic shades on the surrounding surfaces.

# **MATERIALS & FINISHES**

Body in gold plated brass with a fabric shade.

# **MEASURES**

| WIDTH  | 130 cm          | 51,2 " |
|--------|-----------------|--------|
| DEPTH  | 35 cm<br>100 cm | 13,8 " |
| HEIGHT | 100 cm          | 39.4 " |

130 cm | 51.1"