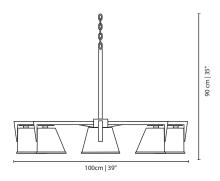

# **BOMBARDA** SUSPENSION LAMP

cosmo collection

Just like the street, Bombarda Suspension Lamp is an imposing piece, with 15 shades suspended on a metal base, that brings joy, contrasts and distinctiveness to your dining room.

# An imposing piece, with fifteen shades suspended on a metal base

#### **MATERIALS & FINISHES**

Base in nickel plated brass. Shades in clear and lacquered glass, gold plated brass.

## MEASURES

| WIDTH  | 150 cm | 59,1 " |
|--------|--------|--------|
| DEPTH  | 45 cm  | 17,7 " |
| HEIGHT | 80 cm  | 31,5 " |

www.creativemary.com.pt | 136 www.creativemary.com.pt | 137