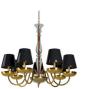

## **SANTOS** CHANDELIER

cosmo collection

The gold plated brass structure of Santos chandelier, inspired in the compass rose used by Portuguese Navigators, with the 2 layer of lampshades, will immerse the world in the immense clarity and warmth of Lisbon's natural light.

#### **MATERIALS & FINISHES**

Body in gold plated brass. Shades in fabric.

#### **MEASURES**

DIAMETER 163 cm | 64" HEIGHT 87 cm 34"