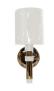

nature collection

Part of the Vineyard lighting family, this lamp will bring the same refined luxury of the best, rich velvety wines. The light flowing through the hammered brass medallions will do more than illuminating a room.

## **MATERIALS & FINISHES**

Polished hammered brass.

# **MEASURES**

| WIDTH  | 26 cm | 10,2 ' |
|--------|-------|--------|
| DEPTH  | 9 cm  | 3,5 ′  |
| HEIGHT | 51 cm | 20,1 ' |

51 cm | 20.1"

26 cm | 10.2"