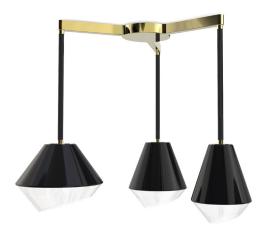

## **CHELSEA** SUSPENSION LAMP

cosmo collection

In the Chelsea suspension lamp, three elegant gold plated arms produce an extremely functional lamp for living areas, while the lampshades' modern design and gold interior elevates the lamp to an iconic status.

#### **MATERIALS & FINISHES**

Body in gold plated and lacquered brass. Shades in lacquered aluminum.

#### **MEASURES**

DIAMETER 200 cm | 78,7 " HEIGHT 80 cm | 31,1 "

200 cm | 78.7"