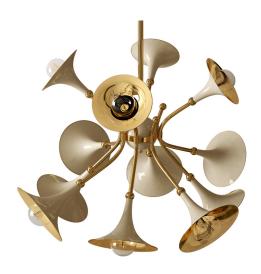

# **MONTREAL** TABLE LAMP

cosmo collection

The Montreal Table Lamp honors the artistic output of the city's jazz history, capturing innovation and creativity like no other. The gold plated brass base of the table lamp reimagines the trumpet and makes use of its most identifying shape, the bell.

## **MATERIALS & FINISHES**

Body in polished brass. Shade in fabric with brass accents.

15,7 "

24,8 "

# **MEASURES**

DIAMETER 40 cm HEIGHT 63 cm