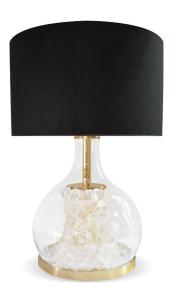

# **GOLD TUPELO** TABLE LAMP

nature collection

Inspired by Tupelo trees, the Gold Tupelo table lamp is perfectly designed in an organic and effortless shape that is reminiscent of the tree's leaves and nature's geometric perfection.

# **MATERIALS & FINISHES**

Body in brushed brass. Shade in natural silk.