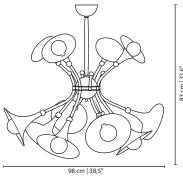

# **MONTREAL** TABLE LAMP

cosmo collection

The Montreal Table Lamp honors the artistic output of the city's jazz history, capturing innovation and creativity like no other. The gold plated brass base of the table lamp reimagines the trumpet and makes use of its most identifying shape, the bell.

## **MATERIALS & FINISHES**

Body in polished brass. Shade in fabric with brass accents.

15,7 "

24,8 "

# **MEASURES**

DIAMETER 40 cm HEIGHT 63 cm