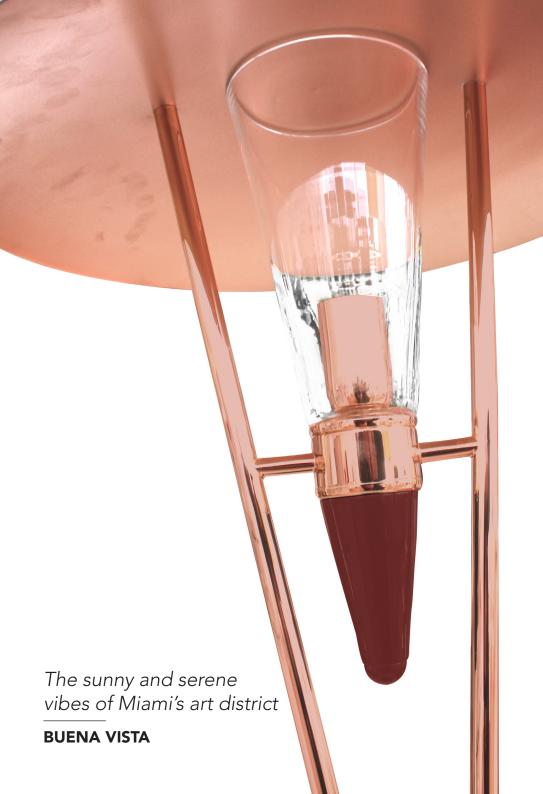

# **BUENA VISTA TABLE LAMP**

cosmo collection

The sunny disposition and serene vibes of Miami's art district, Buena Vista, are translated to this table lamp with one jubilant spotlight. Buena Vista table lamp borrows the relaxed sophistication of the southern lifestyle and the functionality of stilnovo lighting pieces.

#### **MATERIALS & FINISHES**

Body in copper plated brass. Shade in glass and lacquered brass.