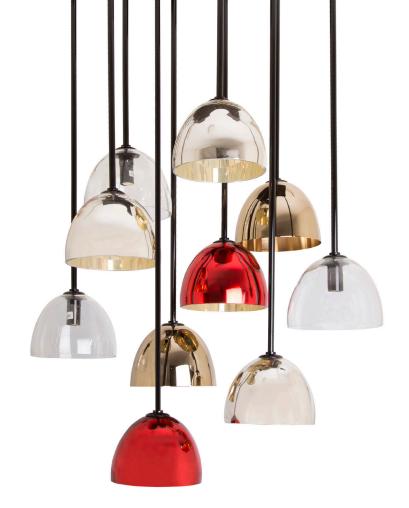

# **CHERRIES** FLOOR LAMP

nature collection

Cherries is a distinct, bold floor lamp. Inspired by the cherry, a fruit so pure but also so seductive, reflects a feminine side, delicate, ravishing.

# **MATERIALS & FINISHES**

Structure in nickel plated brass with colored glass spheres. Shades in glass.

# **MEASURES**

DIAMETER 37 cm 14,6 " HEIGHT 163 cm 64,2 "

37 cm | 14.6"

nature collection

Uninhibited passion is the fundamental requisite for peeling through the layers and reaching the heart of the matter. Although Core suspension lamp is a stylized Earth, it is more closely a symbol for the noblest emotion of all: sizzling passion.