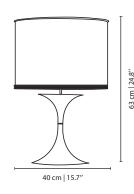

to this table lamp with one jubilant spotlight. Buena Vista table lamp borrows the relaxed sophistication of the southern lifestyle and the functionality of stilnovo lighting pieces.

#### **MATERIALS & FINISHES**

Body in copper plated brass. Shade in glass and lacquered brass.

#### **MEASURES**

WIDTH 40 cm | 15,7 " HEIGHT 64 cm | 25,1 "





# **MONTREAL** TABLE LAMP

cosmo collection



The Montreal Table Lamp honors the artistic output of the city's jazz history, capturing innovation and creativity like no other. The gold plated brass base of the table lamp reimagines the trumpet and makes use of its most identifying shape, the bell.

## **MATERIALS & FINISHES**

Body in polished brass. Shade in fabric with brass accents.

15,7 "

24,8 "

# **MEASURES**

DIAMETER 40 cm HEIGHT 63 cm



# TRIBECA TABLE LAMP

cosmo collection

# Metal structure and fabric shade while never losing the sophistication and elegance

# **TRIBECA**





The elegant TriBeCa table lamp was inspired in one of New York City's hottest downtown neighbourhoods. The total customization of TriBeCa makes versatility a key tool in the decoration of your space.

## **MATERIALS & FINISHES**

Body in glass and nickel plated brass. Shade in fabric with nickel plated brass accents.

#### **MEASURES**

DIAMETER 40 cm | 15,7 " HEIGHT 66 cm | 25,9 "









The elegant SoFo table lamp is the perfect piece for sophisticated and private atmospheres. With a double shade of metal and glass and a black lacquered and gold plated brass structure, this discrete piece shows off the complex craftsmanship that brought it