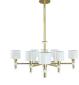

## **HELSINKI** SUSPENSION LAMP

cosmo collection

This Scandinavia-inspired lamp carries all the minimalism associated with the region, with the 6 white lacquered lampshades and a gold plated brass structure.

#### **MATERIALS & FINISHES**

Body lacquered and gold plated brass. Shades in lacquered aluminum.

#### **MEASURES**

DIAMETER 150 cm | 59,1 " HEIGHT 100 cm | 39,4 "

150 cm | 59,1"

www.creativemary.com.pt | 150 www.creativemary.com.pt | 150