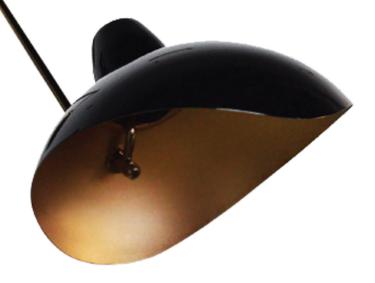

# **BLACK WIDOW SUSPENSION LAMP**

nature collection

Black Widow II Floor lamp is a piece with a strong personality inspired by the master of the art of weaving.

# **BLACK WIDOW** SUSPENSION LAMP

nature collection

Black Widow Suspension is a suspension lamp with a strong design and personality, inspired by the master of the art of weaving.

## **MATERIALS & FINISHES**

Body in gold plated brass. Shades' exteriors in lacquered glass with brass accents, interiors lacquered in metallic gold.

#### **MEASURES**

DIAMETER 90 cm 35,4 " HEIGHT 70 cm 27,6 "

www.creativemary.com.pt | 46