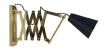

# **GRANVILLE II**

The old and the new come together in Raval wall Lamp with it classic lampshade in aluminium lacquered in black and purple. The extensible and bidirectional arm in gold plated brass will bring that retro look that you are looking for.

## **MATERIALS & FINISHES**

Body in a gold plated brass. Shade in lacquered aluminum.

#### **MEASURES**

| WIDTH  | 15 cm          | 5,9 "         |
|--------|----------------|---------------|
| DEPTH  | 55 cm - 102 cm | 21,6 " - 40,1 |
| HEIGHT | 28 cm          | 4,7 "         |

55 cm - 102 cm | 21.6" - 40.1"