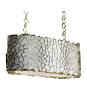

## **MEASURES**

DIAMETER 50 cm 19,7" HEIGHT 75 cm 29,5"

50cm | 19.7"

This sculptural mural is inspired by the mysteries of the deep oceans, reflecting the seabed, with its wide variety of colors and shapes. Inspired by the beauty of the queen of the seas, Sedna, this is an imposing piece.

# **MATERIALS & FINISHES**

Body in fused glass covered with gold plated stainless steel wires.

# **MEASURES**

| WIDTH  | 130 cm | 51,2 |
|--------|--------|------|
| DEPTH  | 18 cm  | 7,1  |
| HEIGHT | 81 cm  | 31 9 |

130 cm | 51,2 °