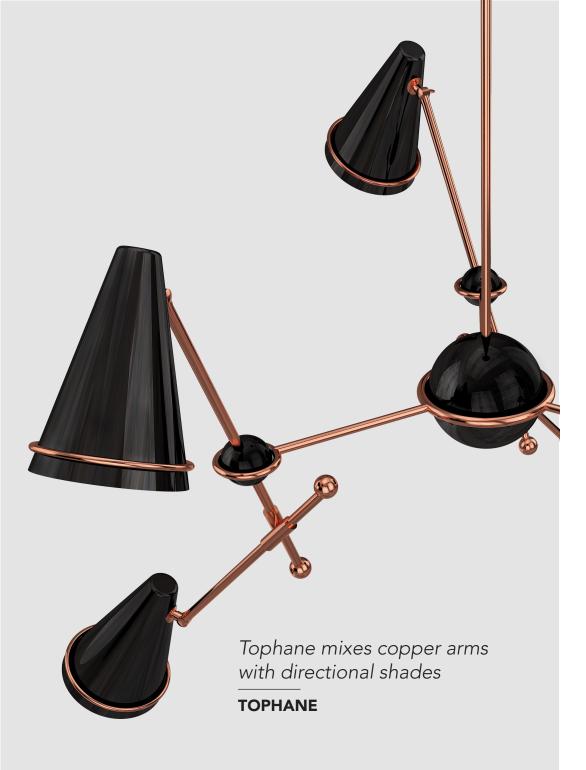

## **TOPHANE SUSPENSION LAMP**

cosmo collection

Honouring the skills in metalworking of the Turkish artisans, Tophane mixes copper plated brass arms with directional aluminum shades lacquered in black and white that simultaneously reminds us of the typical Turkish hats and also the cannons once made on this old industrial district, currently home of the Tophane-i Amire Culture.

#### **MATERIALS & FINISHES**

Body in copper plated brass. Shades in lacquered aluminum.

#### **MEASURES**

DIAMETER 105 cm 41,3" HEIGHT 75 cm 29,5"

105 cm | 41,3"

www.creativemary.com.pt | 178