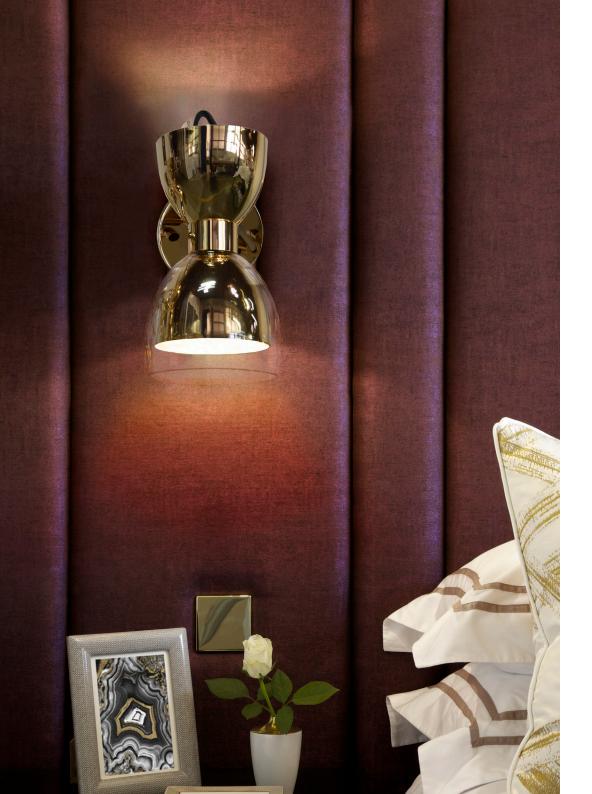

# MITTE WALL LAMP

A congregation of travellers from cinema, music, fashion and other creative fields are found in Mitte Design District. The Mitte wall lamp, with its glass shade and gold polished brass accents, was born in Berlin's historic core, in a tribute to one of its most dynamic areas of creative emergence.

## **MATERIALS & FINISHES**

Body in gold plated brass; Shade in glass.

| WIDTH  | 11 cm | 4,3 "  |
|--------|-------|--------|
| DEPTH  | 30 cm | 11,8 " |
| HFIGHT | 33 cm | 12.9 " |