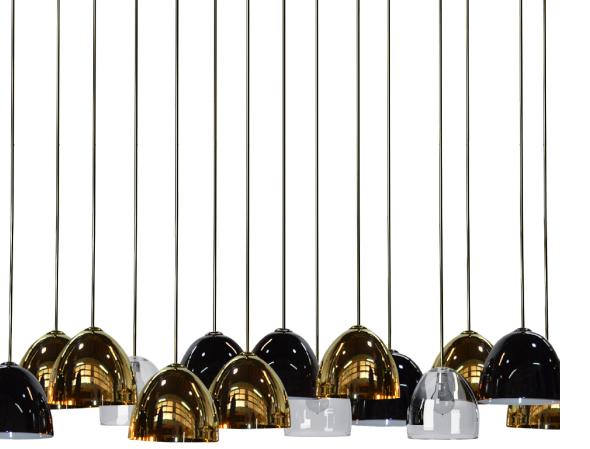

# **BOMBARDA** SUSPENSION LAMP

cosmo collection

Just like the street, Bombarda Suspension Lamp is an imposing piece, with 15 shades suspended on a metal base, that brings joy, contrasts and distinctiveness to your dining room.

#### **MATERIALS & FINISHES**

Base in nickel plated brass. Shades in clear and lacquered glass, gold plated brass.

## MEASURES

| WIDTH  | 150 cm | 59,1 " |
|--------|--------|--------|
| DEPTH  | 45 cm  | 17,7 " |
| HEIGHT | 80 cm  | 31,5 " |

www.creativemary.com.pt | 136 www.creativemary.com.pt | 137