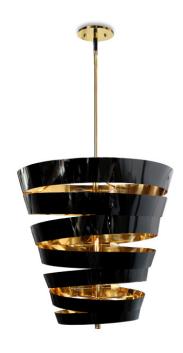

## **BILBAO** SUSPENSION LAMP

cosmo collection

In the Bilbao Guggenheim, "the randomness of the curves are designed to catch the light", whereas in Bilbao suspension lamp, the spiral of black lacquered and gold plated brass will project a warm light in various random directions, for a sublime mood lighting effect.

#### **MATERIALS & FINISHES**

Body in brass; gold plated in the interior and lacquered on the exterior.

#### **MEASURES**

DIAMETER 80 cm | 31,5" HEIGHT 104 cm | 40,9"