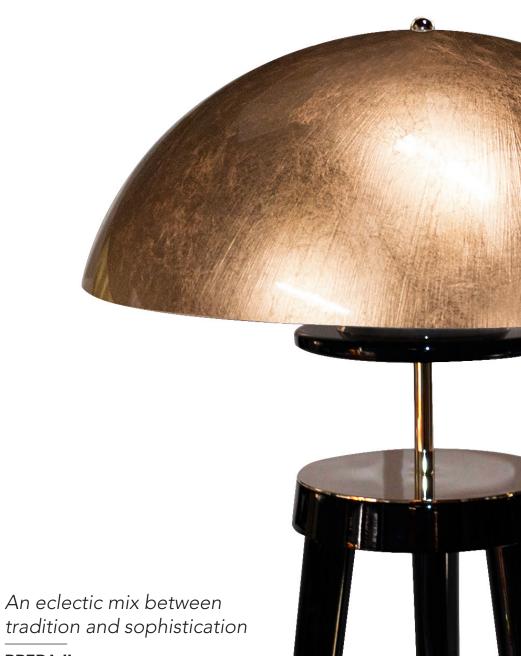

nature collection

Part of the Vineyard lighting family, this lamp will bring the same refined luxury of the best, rich velvety wines. The light flowing through the hammered brass medallions will do more than illuminating a room.

## **MATERIALS & FINISHES**

Polished hammered brass.