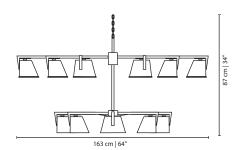

## **SANTOS** CHANDELIER

cosmo collection

The gold plated brass structure of Santos chandelier, inspired in the compass rose used by Portuguese Navigators, with the 2 layer of lampshades, will immerse the world in the immense clarity and warmth of Lisbon's natural light.

#### **MATERIALS & FINISHES**

Body in gold plated brass. Shades in fabric.

#### **MEASURES**

DIAMETER 163 cm | 64" HEIGHT 87 cm 34"