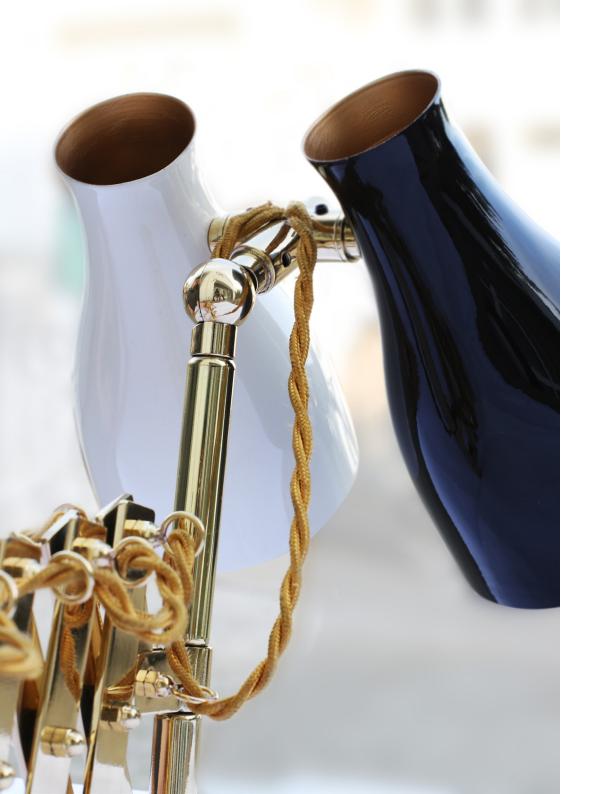

# **BLACK WIDOW II** WALL LAMP

nature collection

With its adjustable gold plated brass arm and black lacquered glass shade, the Black Widow II is ideal for functional homes with a taste of luxury.

# **MATERIALS & FINISHES**

Body in gold plated brass. Shade in lacquered glass.