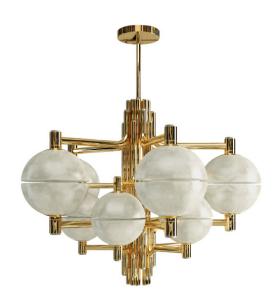

# **NEST** SUSPENSION LAMP

nature collection

A monumental suspension lamp was designed to brighten the design interiors with an emphasis on unique mood lighting. All facets of the imposing golden lampshade allow light to seep through and create fantastic shades on the surrounding surfaces.

# **MATERIALS & FINISHES**

Body in gold plated brass with a fabric shade.

# **MEASURES**

| WIDTH  | 130 cm          | 51,2 " |
|--------|-----------------|--------|
| DEPTH  | 35 cm<br>100 cm | 13,8 " |
| HEIGHT | 100 cm          | 39.4 " |

130 cm | 51.1"