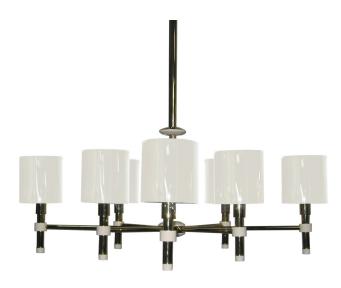

## **SALAMANCA** SUSPENSION LAMP

cosmo collection

Each of the 8 aluminum shades on our Salamanca suspension lamp, which rest upon a brass structure, are reminiscent of the many small and fascinating museums spread throughout Salamanca, while, at the same time, fitting harmoniously with the Barrio's bourgeois vibe, cosmopolitan flair and scenic architecture.

#### **MATERIALS & FINISHES**

Body in nickel plated brass. Shades in lacquered aluminum.

#### **MEASURES**

DIAMETER 110 cm | 43,4" HEIGHT 113 cm | 44,5"

1100111 | 45.4