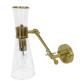

The SoHo, with its numerous blocks, many of them incorporating cast iron architectural elements with its Joint Live-Work Quarters for artists, was the inspiration for the SoHo table lamp made of brass, which elegantly brings the 70's design to contemporary spaces.

#### **MATERIALS & FINISHES**

Body in copper plated brass. Shade in lacquered aluminum.

| WIDTH  | 15 cm | 5,9"   |
|--------|-------|--------|
| DEPTH  | 20 cm | 7,8 "  |
| HEIGHT | 60 cm | 23,6 " |