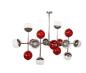

# **BLACK WIDOW SUSPENSION LAMP**

nature collection

Black Widow II Floor lamp is a piece with a strong personality inspired by the master of the art of weaving.

# **BLACK WIDOW** SUSPENSION LAMP

nature collection

Black Widow Suspension is a suspension lamp with a strong design and personality, inspired by the master of the art of weaving.

## **MATERIALS & FINISHES**

Body in gold plated brass. Shades' exteriors in lacquered glass with brass accents, interiors lacquered in metallic gold.

#### **MEASURES**

DIAMETER 90 cm 35,4 " HEIGHT 70 cm 27,6 "

www.creativemary.com.pt | 46