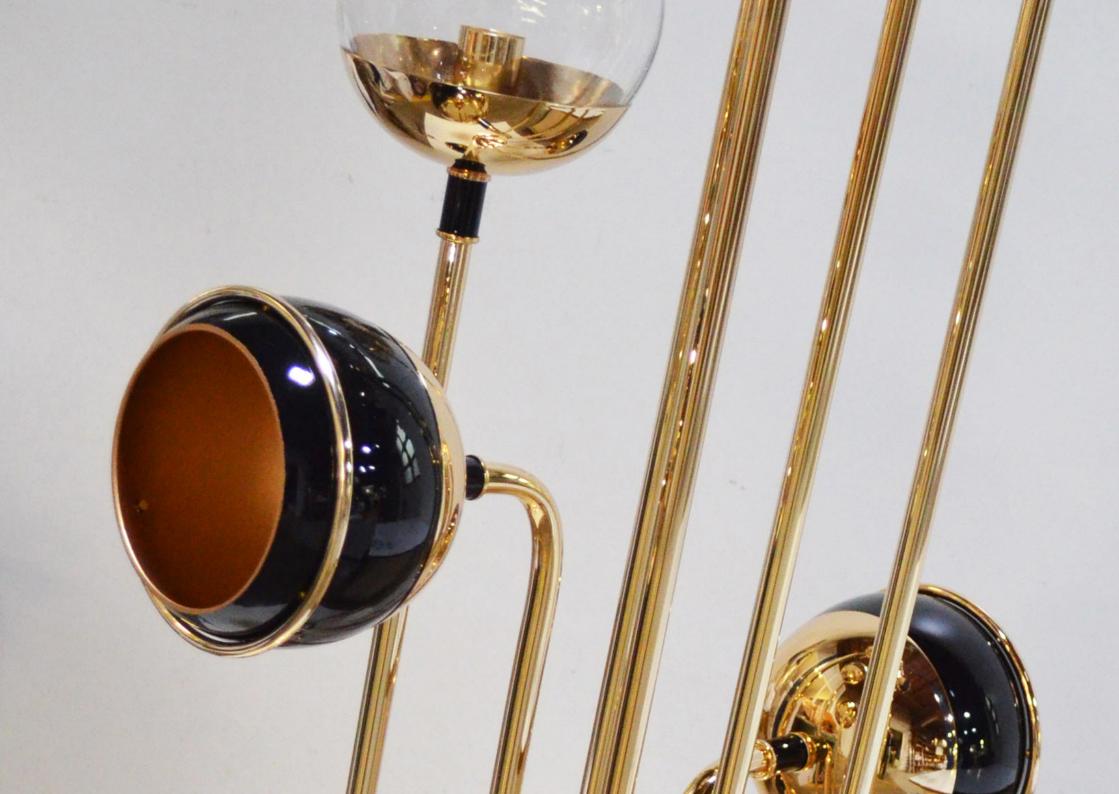

## **MEASURES**

DIAMETER 60 cm 23,6 " HEIGHT 180 cm 70 "

In the Black Widow II Floor lamp a light influence in stilnovo can be felt with its organic gold plated brass structure and the geometric connection to the lacquered glass and clear glass shades.

#### **MATERIALS & FINISHES**

Body in gold plated and lacquered brass. Shades in clear and lacquered glass with brass accents.

#### **MEASURES**

DIAMETER 60 cm 23,6 " HEIGHT 170 cm 66,9 "

www.creativemary.com.pt | 42