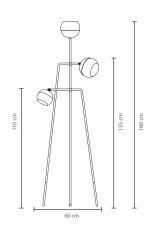

## **SANTOS SUSPENSION LAMP**

cosmo collection

The gold plated brass structure of Santos chandelier, inspired in the compass rose used by Portuguese Navigators, with a layer of lampshades, will immerse the world in the immense clarity and warmth of Lisbon's natural light.

# Inspired in the compass rose used by the Portuguese Navigators

**SANTOS** 

#### **MATERIALS & FINISHES**

Body in gold plated brass. Shades in fabric with brass accents.

#### **MEASURES**

DIAMETER 100 cm | 39" HEIGHT 90 cm | 35 "

www.creativemary.com.pt | 164 www.creativemary.com.pt | 165