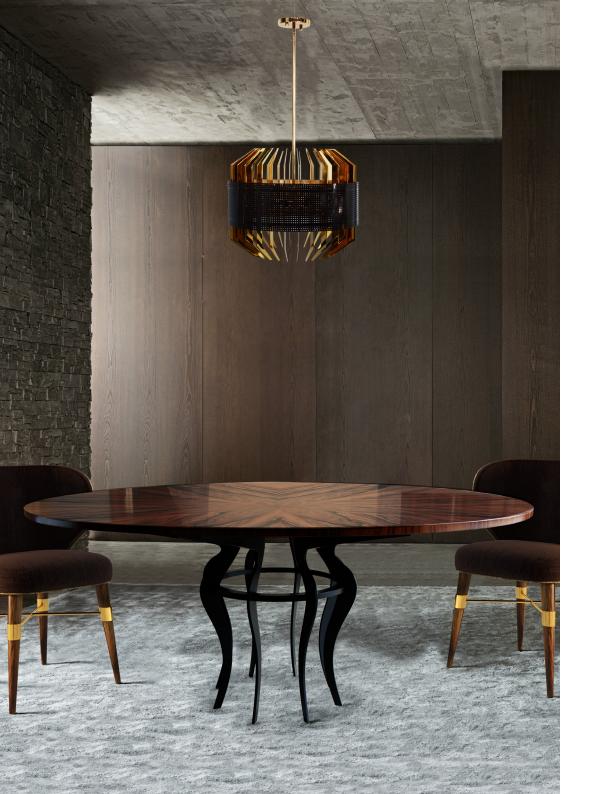

## MAROLLES SUSPENSION LAMP

cosmo collection

Marolles, full of art, beauty and historic charm, is the best area to get a slice of Brussels charisma. Likewise, The Marolles suspension lamp, made of organza and a polished brass structure, is a relic that exhibits a refined style ideal for more classical dining rooms.

#### **MATERIALS & FINISHES**

Body in polished brass. Shade in fabric.

| WIDTH        | 130 cm | 51,1" |
|--------------|--------|-------|
| DEPTH        | 30 cm  | 11,8" |
| HEIGHT(body) | 50 cm  | 19"   |