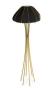

# **GOLD TUPELO** TABLE LAMP

nature collection

Inspired by Tupelo trees, the Gold Tupelo table lamp is perfectly designed in an organic and effortless shape that is reminiscent of the tree's leaves and nature's geometric perfection.

# **MATERIALS & FINISHES**

Body in brushed brass. Shade in natural silk.

#### **MEASURES**

DIAMETER 40 cm | 15,7 " HEIGHT 100 cm | 39,4 "