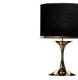

# **GRAPES** TABLE LAMP

nature collection

On the Grapes table lamp, the light flowing through the black fabric shade and reflecting off the hammered-brass medallions brings the same sense of refined luxury as opening a bottle of Port.

# **MATERIALS & FINISHES**

Body in gold plated brass. Shade in fabric with brass accents.

## **MEASURES**

DIAMETER 40 cm | 15,7 " HEIGHT 75 cm | 29,5 "