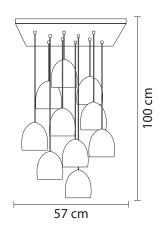

# **GOLD SCALES** FLOOR LAMP

nature collection

For dozens of centuries and across hundreds of cultures, the stories of sirens and mermaids, women-animal hybrids living in the sea, have spoken of their powers of seduction – powers that led many sailors on a dangerous but desirable path.

## **MATERIALS & FINISHES**

Wooden legs veneered in ironwood and lacquered in gold with polished brass feet. Shade in fabric.

# **MEASURES**

DIAMETER 57 cm 22,4 " HEIGHT 147 cm 57,9 "

The sea, synonym of wisdom and balance of nature, brings purity and tranquility.

Inspired in the jellyfish, wonderful creatures that live in those long extensions of salty water.