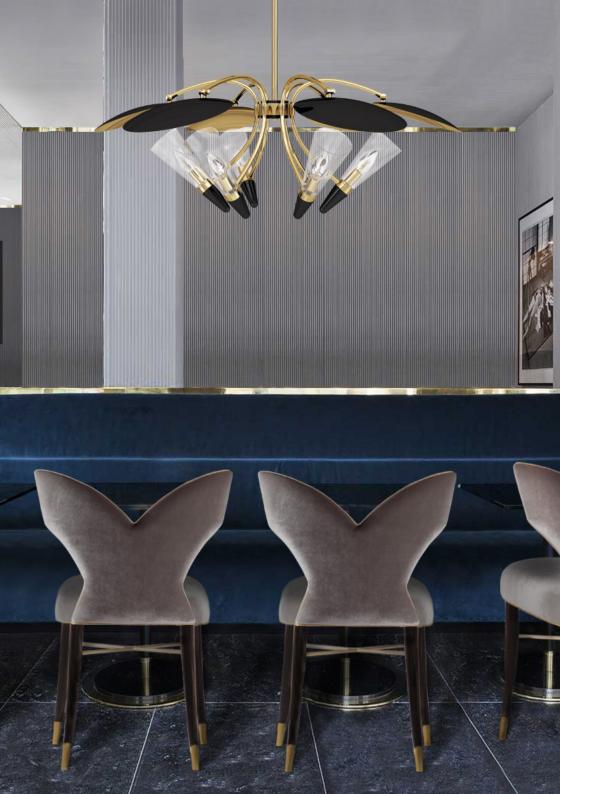

## **BUENA VISTA SUSPENSION LAMP**

cosmo collection

In Buena Vista, the mid-century inspired lampshades are paired with the gold plated brass structure that radiates beauty in every curve.

#### **MATERIALS & FINISHES**

Body in gold plated brass. Shades in lacquered aluminum and glass.

#### **MEASURES**

DIAMETER 111 cm | 43,7" HEIGHT 74 cm | 29,1"