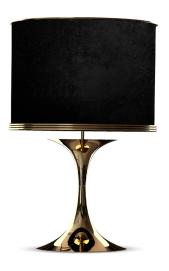

# **GRAPES** TABLE LAMP

nature collection

On the Grapes table lamp, the light flowing through the black fabric shade and reflecting off the hammered-brass medallions brings the same sense of refined luxury as opening a bottle of Port.

# **MATERIALS & FINISHES**

Body in gold plated brass. Shade in fabric with brass accents.

## **MEASURES**

DIAMETER 40 cm | 15,7 " HEIGHT 75 cm | 29,5 "