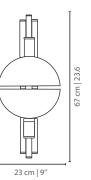

# **ANDROS** WALL LAMP

nature collection

Like a coral reef, the alabaster stone has a natural flair for disguise and detail. The Andros wall lamp makes use of the translucent properties of the alabaster stone to bring life to stylish wall.

## **MATERIALS & FINISHES**

Body in polished brass. Shade in alabaster stone.

# **MEASURES**

| WIDTH  | 23 cm | 9    |
|--------|-------|------|
| DEPTH  | 27 cm | 10,6 |
| HEIGHT | 67 cm | 26.3 |