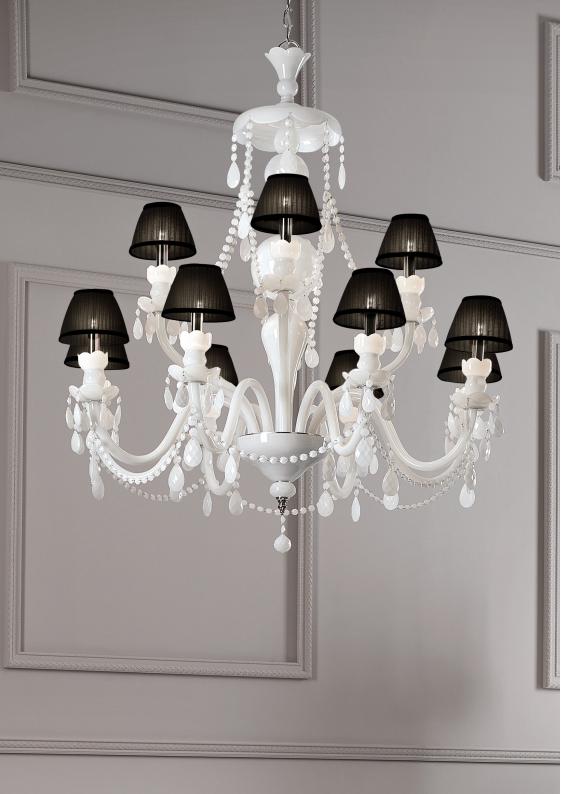

## **ELIZABETH** CHANDELIER

cosmo collection

Elizabeth Chandelier is the magnicent lamp that opens our collection, with its structure in white lacquered glass and black fabric shades, surprises us by its grandiosity and timeless elegance.

#### **MATERIALS & FINISHES**

Body in brass with nickel finishes and glass fabric shade.

#### **MEASURES**

DIAMETER 100 cm | 39,3" HEIGHT 100 cm | 39,3"

100 cm | 39,3"

100 cm | 3