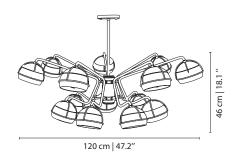

# **BLACK WIDOW II CHANDELIER**

nature collection

Black Widow II Chandelier is a piece with a strong personality inspired by the master of the art of weaving. The gorgeous Black Widow II Chandelier, with its many lampshades and elegant golden arms, was created for the worlds most grandest dining rooms.

## **MATERIALS & FINISHES**

Body in gold plated brass. Shades exterior in lacquered glass and interiors lacquered in metallic gold colour.

#### **MEASURES**

DIAMETER 120 cm | 47,2 " HEIGHT 46 cm | 18,1 "