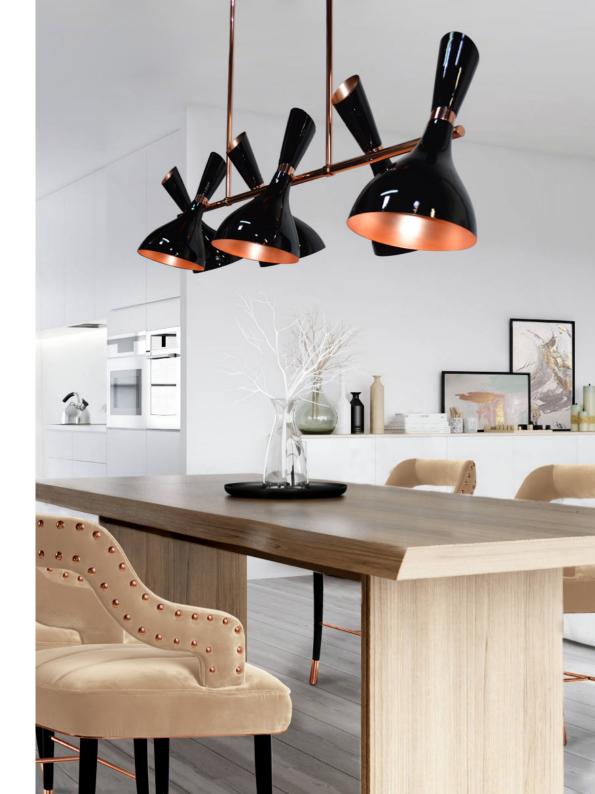

## **HELSINKI II** SUSPENSION LAMP

cosmo collection

This Scandinavia-inspired lamp carries all the minimalism associated with the region, with 6 black lacquered lampshades and a copper plated brass structure.

#### **MATERIALS & FINISHES**

Body in copper plated brass. Shades in lacquered aluminum.

| WIDTH  | 172 cm | 67,7 " |
|--------|--------|--------|
| DEPTH  | 55 cm  | 21,7 " |
| HEIGHT | 100 cm | 39,4 " |