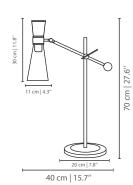

# **BLACK WIDOW SUSPENSION LAMP**

nature collection

Black Widow II Floor lamp is a piece with a strong personality inspired by the master of the art of weaving.

# **BLACK WIDOW** SUSPENSION LAMP

nature collection

Black Widow Suspension is a suspension lamp with a strong design and personality, inspired by the master of the art of weaving.

## **MATERIALS & FINISHES**

Body in gold plated brass. Shades' exteriors in lacquered glass with brass accents, interiors lacquered in metallic gold.

#### **MEASURES**

DIAMETER 90 cm 35,4 " HEIGHT 70 cm 27,6 "

www.creativemary.com.pt | 46