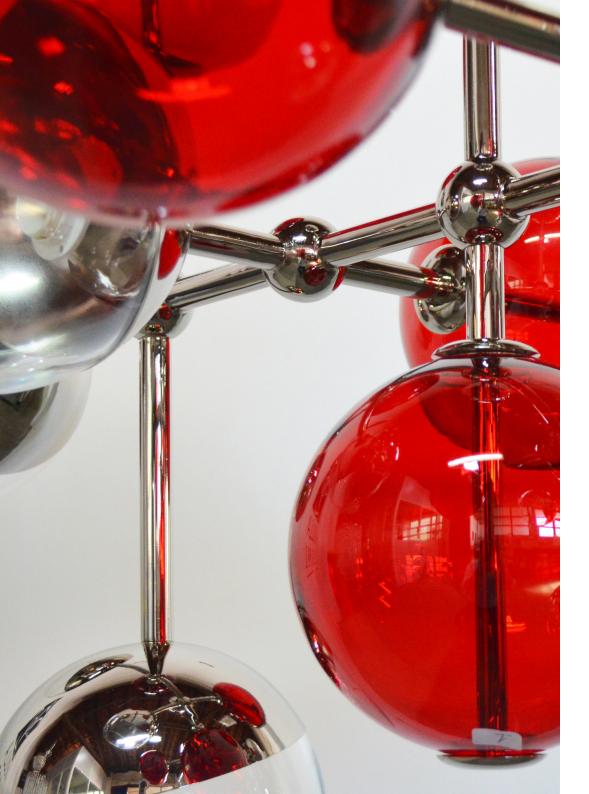

# **CHERRIES** FLOOR LAMP

nature collection

Cherries is a distinct, bold floor lamp. Inspired by the cherry, a fruit so pure but also so seductive, reflects a feminine side, delicate, ravishing.

# **MATERIALS & FINISHES**

Structure in nickel plated brass with colored glass spheres. Shades in glass.

# **MEASURES**

DIAMETER 37 cm 14,6 " HEIGHT 163 cm 64,2 "

37 cm | 14.6"

nature collection

Uninhibited passion is the fundamental requisite for peeling through the layers and reaching the heart of the matter. Although Core suspension lamp is a stylized Earth, it is more closely a symbol for the noblest emotion of all: sizzling passion.