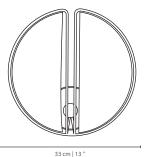

# **MEASURES**

| WIDTH  | 135 cm | 53,2 |
|--------|--------|------|
| DEPTH  | 21 cm  | 8,3  |
| HEIGHT | 97 cm  | 38.2 |

135 cm | 53.2"