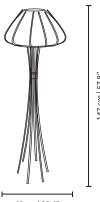

# **GOLD SCALES** FLOOR LAMP

nature collection

For dozens of centuries and across hundreds of cultures, the stories of sirens and mermaids, women-animal hybrids living in the sea, have spoken of their powers of seduction – powers that led many sailors on a dangerous but desirable path.

## **MATERIALS & FINISHES**

Wooden legs veneered in ironwood and lacquered in gold with polished brass feet. Shade in fabric.

# **MEASURES**

DIAMETER 57 cm 22,4 " HEIGHT 147 cm 57,9 "

The sea, synonym of wisdom and balance of nature, brings purity and tranquility.

Inspired in the jellyfish, wonderful creatures that live in those long extensions of salty water.