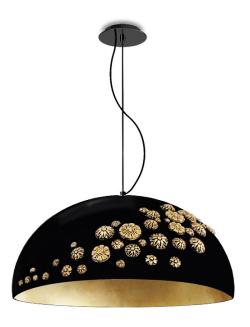

## **ELIZABETH** CHANDELIER

cosmo collection

Elizabeth Chandelier is the magnicent lamp that opens our collection, with its structure in white lacquered glass and black fabric shades, surprises us by its grandiosity and timeless elegance.

#### **MATERIALS & FINISHES**

Body in brass with nickel finishes and glass fabric shade.

#### **MEASURES**

DIAMETER 100 cm | 39,3" HEIGHT 100 cm | 39,3"

100 cm | 39,3"

100 cm | 3