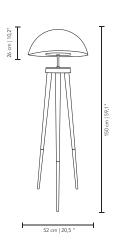

# **MEASURES**

| WIDTH  | 26 cm | 10,2 ' |
|--------|-------|--------|
| DEPTH  | 9 cm  | 3,5 ′  |
| HEIGHT | 51 cm | 20,1 ' |

51 cm | 20.1"

26 cm | 10.2"