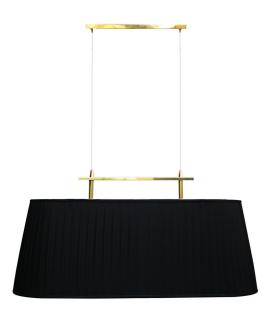

# **NEST** SUSPENSION LAMP

nature collection

A monumental suspension lamp was designed to brighten the design interiors with an emphasis on unique mood lighting. All facets of the imposing golden lampshade allow light to seep through and create fantastic shades on the surrounding surfaces.

# **MATERIALS & FINISHES**

Body in gold plated brass with a fabric shade.

# **MEASURES**

| WIDTH  | 130 cm          | 51,2 " |
|--------|-----------------|--------|
| DEPTH  | 35 cm<br>100 cm | 13,8 " |
| HEIGHT | 100 cm          | 39.4 " |

130 cm | 51.1"