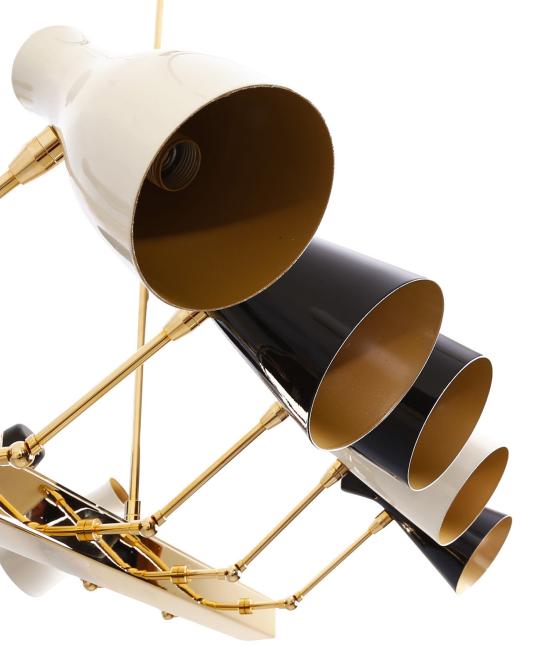

## **JORDAAN** SUSPENSION LAMP

cosmo collection

The floral forms and variety inspired the Jordaan suspension lamp with 5 different lacquered aluminium shades and gold plated brass arms that will bring the serenity and peace of Jordaan hofjes (inner courtyards) to your interiors.

#### **MATERIALS & FINISHES**

Body in gold plated brass. Shades in lacquered aluminum.

| WIDTH  | 104 cm | 40,9 " |
|--------|--------|--------|
| DEPTH  | 85 cm  | 33,4 " |
| HEIGHT | 126 cm | 49,6 " |