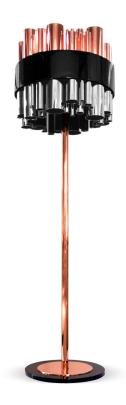

# **GRANVILLE FLOOR LAMP**

cosmo collection

The District of Granville Island has seen the transformation of its old industrial area into a rich shopping and cultural zone. Found right in the heart of Vancouver, the calm, creative island is an escape from the bustling city that surrounds it.

## **MATERIALS & FINISHES**

Body in copper plated brass. Shade in copper & nickel plated brass with a lacquered brass ring around.

#### **MEASURES**

DIAMETER 48 cm | 18,8 " HEIGHT 166 cm | 65,3 "

spirit and skyline of the Vancouver island

**GRANVILLE** 