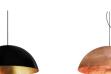

# **NEST** SUSPENSION LAMP

nature collection

A monumental suspension lamp was designed to brighten the design interiors with an emphasis on unique mood lighting. All facets of the imposing golden lampshade allow light to seep through and create fantastic shades on the surrounding surfaces.

# **MATERIALS & FINISHES**

Body in gold plated brass with a fabric shade.

# **MEASURES**

| WIDTH  | 130 cm          | 51,2 " |
|--------|-----------------|--------|
| DEPTH  | 35 cm<br>100 cm | 13,8 " |
| HEIGHT | 100 cm          | 39.4 " |

130 cm | 51.1"