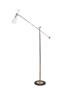

# RAVAL FLOOR LAMP

cosmo collection

The old and the new come together in Raval Floor Lamp, with its 3 classic lampshades in aluminium lacquered in black and purple. The 3 arms in gold plated brass are omnidirectional in two points and join together at the base with a lacquered purple brass anchor.

## **MATERIALS & FINISHES**

Body in gold plated brass. Shades in lacquered aluminum. Base in lacquered brass.

#### **MEASURES**

DIAMETER 120 cm | 47,2 " HEIGHT 185 cm | 72,8 "

70 - 120 cm | 27.5" - 47.2"

cosmo collection

A congregation of travellers from cinema, music, fashion and other creative fields are found in Mitte Design Dsitrict.