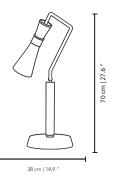

# **BLACK WIDOW SUSPENSION LAMP**

nature collection

Black Widow II Floor lamp is a piece with a strong personality inspired by the master of the art of weaving.

# **BLACK WIDOW** SUSPENSION LAMP

nature collection

Black Widow Suspension is a suspension lamp with a strong design and personality, inspired by the master of the art of weaving.

## **MATERIALS & FINISHES**

Body in gold plated brass. Shades' exteriors in lacquered glass with brass accents, interiors lacquered in metallic gold.

#### **MEASURES**

DIAMETER 90 cm 35,4 " HEIGHT 70 cm 27,6 "

www.creativemary.com.pt | 46