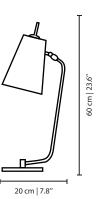

# **BLACK WIDOW II** TABLE LAMP

nature collection

Black Widow II table lamp is a piece with a strong personality inspired by the master of the art of weaving. Known as a fatal predator, this strong inspiration translates into a unique table lamp.

## **MEASURES**

| WIDTH  | 36 cm | 13,7 |
|--------|-------|------|
| DEPTH  | 30 cm | 11,8 |
| HEIGHT | 60 cm | 23.6 |