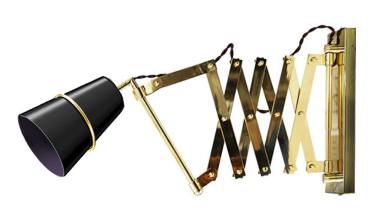

# **GRANVILLE II**

The old and the new come together in Raval wall Lamp with it classic lampshade in aluminium lacquered in black and purple. The extensible and bidirectional arm in gold plated brass will bring that retro look that you are looking for.

## **MATERIALS & FINISHES**

Body in a gold plated brass. Shade in lacquered aluminum.

#### **MEASURES**

| WIDTH  | 15 cm          | 5,9 "         |
|--------|----------------|---------------|
| DEPTH  | 55 cm - 102 cm | 21,6 " - 40,1 |
| HEIGHT | 28 cm          | 4,7 "         |

55 cm - 102 cm | 21.6" - 40.1"