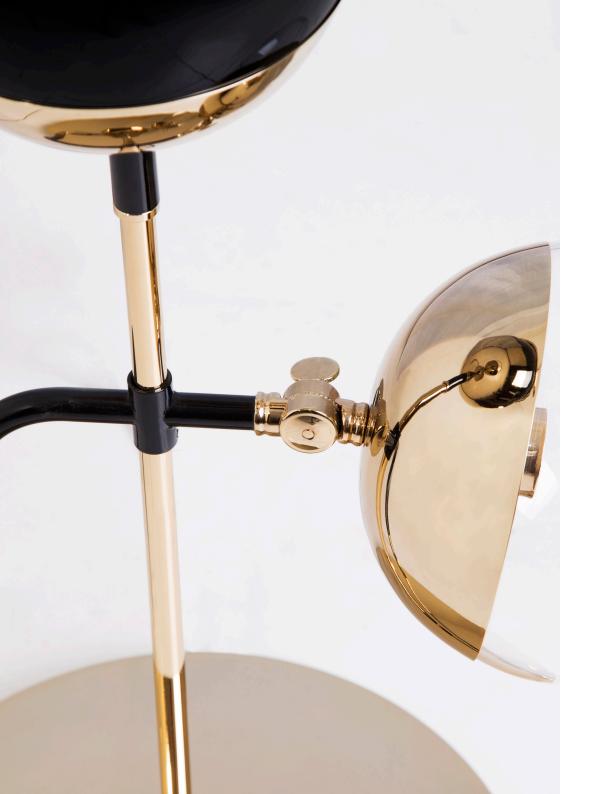

# **BLACK WIDOW** WALL LAMP

nature collection

Intense on inspiration, Black Widow stands out with its organic form, a concave mirror at the centre and 4 lights points on a gold plated brass body made of faceted crystal that entices you.

# **MATERIALS & FINISHES**

Body in gold plated brass, where a concave mirror is inlaid.

Shades in faceted and lacquered crystal.

# **MEASURES**

| WIDTH  | 135 cm | 53,2 |
|--------|--------|------|
| DEPTH  | 21 cm  | 8,3  |
| HEIGHT | 97 cm  | 38.2 |

135 cm | 53.2"