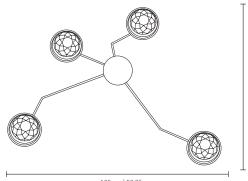

# **BLACK WIDOW** WALL LAMP

nature collection

Intense on inspiration, Black Widow stands out with its organic form, a concave mirror at the centre and 4 lights points on a gold plated brass body made of faceted crystal that entices you.

# **MATERIALS & FINISHES**

Body in gold plated brass, where a concave mirror is inlaid.

Shades in faceted and lacquered crystal.

# **MEASURES**

| WIDTH  | 135 cm | 53,2 |
|--------|--------|------|
| DEPTH  | 21 cm  | 8,3  |
| HEIGHT | 97 cm  | 38.2 |

135 cm | 53.2"