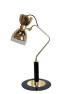

# **BLACK WIDOW** WALL LAMP

nature collection

Intense on inspiration, Black Widow stands out with its organic form, a concave mirror at the centre and 4 lights points on a gold plated brass body made of faceted crystal that entices you.

# **MATERIALS & FINISHES**

Body in gold plated brass, where a concave mirror is inlaid.

Shades in faceted and lacquered crystal.

# **MEASURES**

| WIDTH  | 135 cm | 53,2 |
|--------|--------|------|
| DEPTH  | 21 cm  | 8,3  |
| HEIGHT | 97 cm  | 38.2 |

135 cm | 53.2"