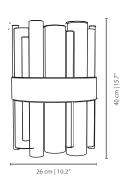

# **GRANVILLE II** WALL LAMP

cosmo collection

The wall sconce Granville II features a diversity of tubes, in gold and nickel plated brass, brought together by a gold plated brass ribbon.

# **MATERIALS & FINISHES**

Body in gold plated and nickel plated brass.

#### **MEASURES**

| WIDTH  | 26 cm   | 10,2 ' |
|--------|---------|--------|
| DEPTH  | 13,5 cm | 5,3 '  |
| HFIGHT | 40 cm   | 15.8 ' |

Found in the heart of Vancouver, the calm, creative island