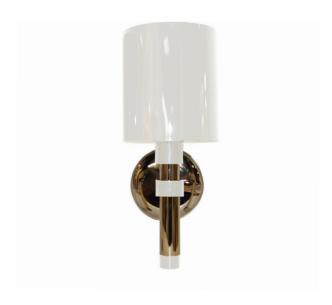

# SALAMANCA WALL LAMP

cosmo collection

cosmo collection

Tradition and high-end style come together in the Barrio of Salamanca, Madrid. Here, futuristic architecture overflows and a pure bourgeois feeling is undeniable, while visitors walk amid couture fashion and designer home goods.

#### **MATERIALS & FINISHES**

Body in gold plated brass. Shade in lacquered aluminum.

#### **MEASURES**

DIAMETER 17 cm | 6,6 " HEIGHT 32 cm | 12,5 "

The Salamanca II wall lamp is laced with cosmopolitan flair, inspired in the scenic architecture of Madrid and reminiscent of the many small and fascinating museums spread throughout the Salamanca barrio.