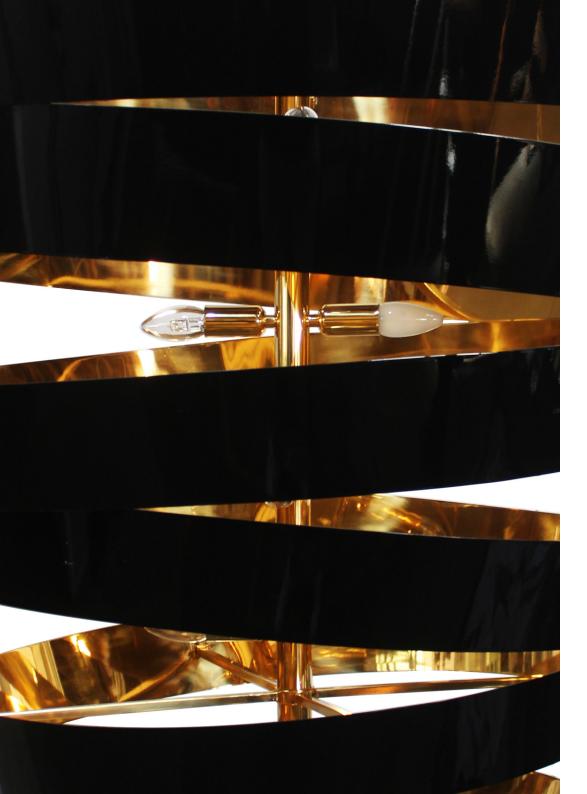

## **BILBAO** SUSPENSION LAMP

cosmo collection

In the Bilbao Guggenheim, "the randomness of the curves are designed to catch the light", whereas in Bilbao suspension lamp, the spiral of black lacquered and gold plated brass will project a warm light in various random directions, for a sublime mood lighting effect.

#### **MATERIALS & FINISHES**

Body in brass; gold plated in the interior and lacquered on the exterior.

#### **MEASURES**

DIAMETER 80 cm | 31,5" HEIGHT 104 cm | 40,9"