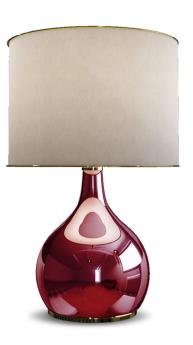

# **GRAPES** TABLE LAMP

nature collection

On the Grapes table lamp, the light flowing through the black fabric shade and reflecting off the hammered-brass medallions brings the same sense of refined luxury as opening a bottle of Port.

# **MATERIALS & FINISHES**

Body in gold plated brass. Shade in fabric with brass accents.

## **MEASURES**

DIAMETER 40 cm | 15,7 " HEIGHT 75 cm | 29,5 "