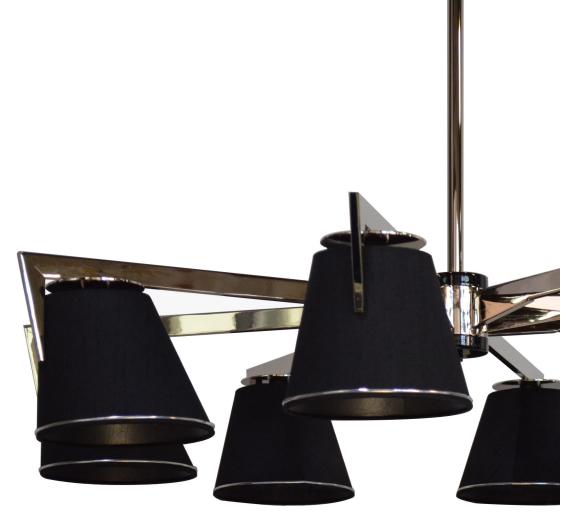

## **CHELSEA** SUSPENSION LAMP

cosmo collection

In the Chelsea suspension lamp, three elegant gold plated arms produce an extremely functional lamp for living areas, while the lampshades' modern design and gold interior elevates the lamp to an iconic status.

#### **MATERIALS & FINISHES**

Body in gold plated and lacquered brass. Shades in lacquered aluminum.

#### **MEASURES**

DIAMETER 200 cm | 78,7 " HEIGHT 80 cm | 31,1 "

200 cm | 78.7"