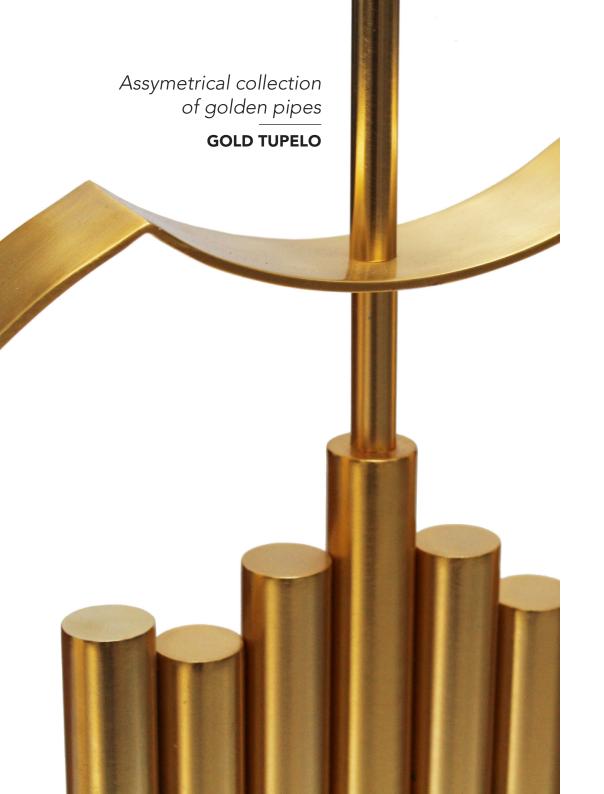

# **GOLD TUPELO** TABLE LAMP

nature collection

Inspired by Tupelo trees, the Gold Tupelo table lamp is perfectly designed in an organic and effortless shape that is reminiscent of the tree's leaves and nature's geometric perfection.

# **MATERIALS & FINISHES**

Body in brushed brass. Shade in natural silk.

#### **MEASURES**

DIAMETER 40 cm | 15,7 " HEIGHT 100 cm | 39,4 "