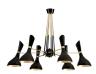

## **BILBAO** SUSPENSION LAMP

cosmo collection

In the Bilbao Guggenheim, "the randomness of the curves are designed to catch the light", whereas in Bilbao suspension lamp, the spiral of black lacquered and gold plated brass will project a warm light in various random directions, for a sublime mood lighting effect.

#### **MATERIALS & FINISHES**

Body in brass; gold plated in the interior and lacquered on the exterior.

#### **MEASURES**

DIAMETER 80 cm | 31,5" HEIGHT 104 cm | 40,9"