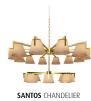

## **SANTOS SUSPENSION LAMP**

cosmo collection

The gold plated brass structure of Santos chandelier, inspired in the compass rose used by Portuguese Navigators, with a layer of lampshades, will immerse the world in the immense clarity and warmth of Lisbon's natural light.

# Inspired in the compass rose used by the Portuguese Navigators

**SANTOS** 

#### **MATERIALS & FINISHES**

Body in gold plated brass. Shades in fabric with brass accents.

#### **MEASURES**

DIAMETER 100 cm | 39" HEIGHT 90 cm | 35 "

www.creativemary.com.pt | 164 www.creativemary.com.pt | 165