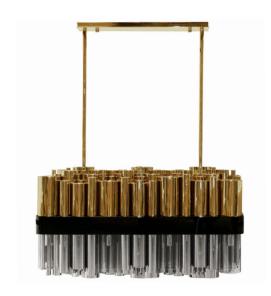

# **GRANVILLE SUSPENSION LAMP**

cosmo collection

cosmo collection

The Granville II suspension lamp features a diversity of tubes, in gold and nickel plated brass, brought together by a lacquered brass ribbon.

#### **MATERIALS & FINISHES**

Body in gold and nickel plated brass, glass with a lacquered brass ribbon around.

#### **MEASURES**

| WIDTH  | 80 cm | 31,5 " |
|--------|-------|--------|
| DEPTH  | 30 cm | 11,8 " |
| HEIGHT | 80 cm | 31,5 " |

The District of Granville Island has seen the transformation of its old industrial area into a rich shopping and cultural zone. Found right in the heart of Vancouver, the calm, creative island is an escape from the bustling city that surrounds it.