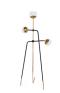

nature collection

Part of the Vineyard lighting family, this lamp will bring the same refined luxury of the best, rich velvety wines. The light flowing through the hammered brass medallions will do more than illuminating a room.

## **MATERIALS & FINISHES**

Polished hammered brass.

# **MEASURES**

| WIDTH  | 26 cm | 10,2 ' |
|--------|-------|--------|
| DEPTH  | 9 cm  | 3,5 ′  |
| HEIGHT | 51 cm | 20,1 ' |

51 cm | 20.1"

26 cm | 10.2"