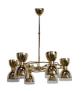

# **BLACK WIDOW** WALL LAMP

nature collection

Intense on inspiration, Black Widow stands out with its organic form, a concave mirror at the centre and 4 lights points on a gold plated brass body made of faceted crystal that entices you.

# **MATERIALS & FINISHES**

Body in gold plated brass, where a concave mirror is inlaid.

Shades in faceted and lacquered crystal.

# **MEASURES**

| WIDTH  | 135 cm | 53,2 |
|--------|--------|------|
| DEPTH  | 21 cm  | 8,3  |
| HEIGHT | 97 cm  | 38.2 |

135 cm | 53.2"