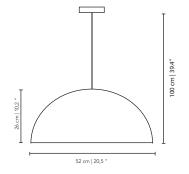

# **GOLD TUPELO** TABLE LAMP

nature collection

Inspired by Tupelo trees, the Gold Tupelo table lamp is perfectly designed in an organic and effortless shape that is reminiscent of the tree's leaves and nature's geometric perfection.

#### **MEASURES**

DIAMETER 40 cm | 15,7 " HEIGHT 100 cm | 39,4 "