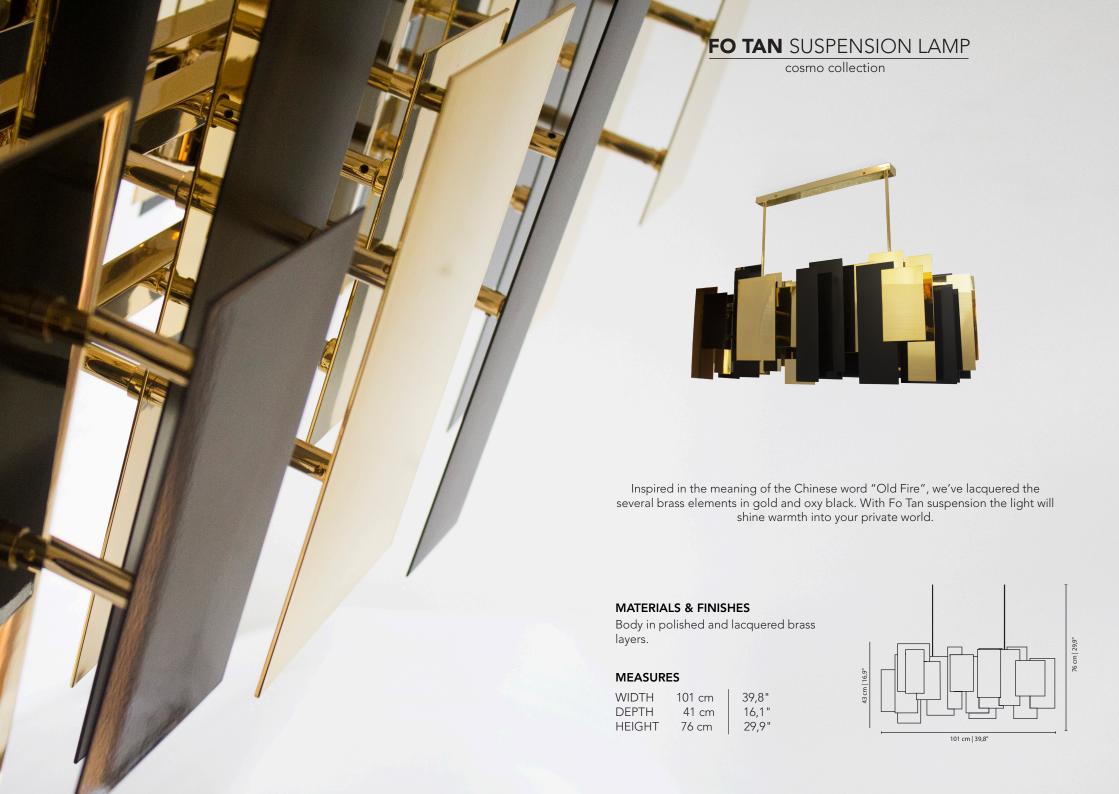

## **DUBAI** SUSPENSION LAMP

cosmo collection

Combining the modern architecture of Dubai and traditional arabic lanterns has inspired us to create the Dubai suspension lamp. The octagonal shape with a perforated metallic mesh in black lacquer involves the contemporary gold plated brass structure, carrying this piece to a magnicent level of elegance and distinction.

#### **MATERIALS & FINISHES**

Body in gold plated brass with a lacquered perforated ribbon around.

#### **MEASURES**

DIAMETER 60 cm | 23,6" HEIGHT 120 cm | 47,2"

Beauty and historic charm, is the best area to get a slice of Brussel's charisma