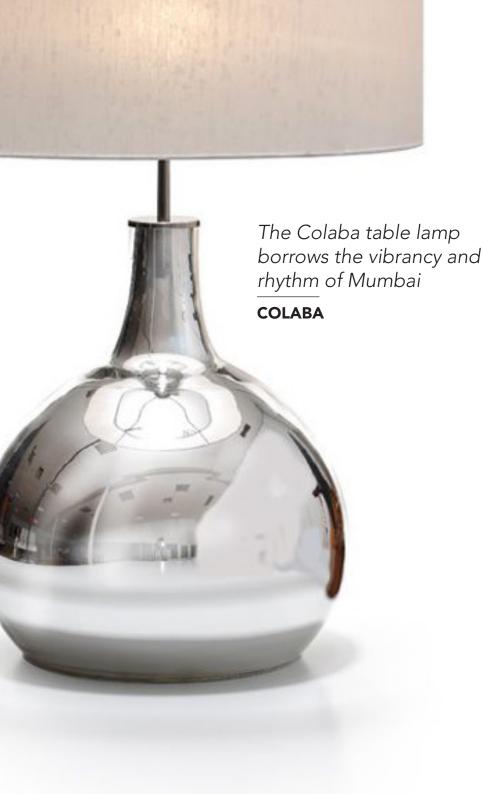

#### MEASURES

| WIDTH  | 25 cm | 9,8  |
|--------|-------|------|
| DEPTH  | 38 cm | 14,9 |
| HEIGHT | 70 cm | 27.6 |

www.creativemary.com.pt | 99

cosmo collection

Colaba, the art center of Mumbai, is home to major galleries and museums. Here, visitors will sense an old English charm at the same time as a modern ambience, making this the perfect stage for India's contemporary art on the global stage.

## **MATERIALS & FINISHES**

Body in mirrored glass with brass accents. Shade in fabric with brass accents.

#### **MEASURES**

DIAMETER 40 cm | 15,7 " HEIGHT 90 cm | 35,4 "