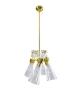

# **BLACK WIDOW II** TABLE LAMP

nature collection

Black Widow II table lamp is a piece with a strong personality inspired by the master of the art of weaving. Known as a fatal predator, this strong inspiration translates into a unique table lamp.

# **MATERIALS & FINISHES**

Body in gold plated and lacquered brass. Shades in clear and lacquered glass.

## **MEASURES**

| WIDTH  | 36 cm | 13,7 |
|--------|-------|------|
| DEPTH  | 30 cm | 11,8 |
| HEIGHT | 60 cm | 23.6 |