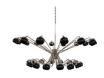

# **BLACK WIDOW SUSPENSION LAMP**

nature collection

Black Widow II Floor lamp is a piece with a strong personality inspired by the master of the art of weaving.

# **BLACK WIDOW** SUSPENSION LAMP

nature collection

Black Widow Suspension is a suspension lamp with a strong design and personality, inspired by the master of the art of weaving.

## **MATERIALS & FINISHES**

Body in gold plated brass. Shades' exteriors in lacquered glass with brass accents, interiors lacquered in metallic gold.

#### **MEASURES**

DIAMETER 90 cm 35,4 " HEIGHT 70 cm 27,6 "

www.creativemary.com.pt | 46