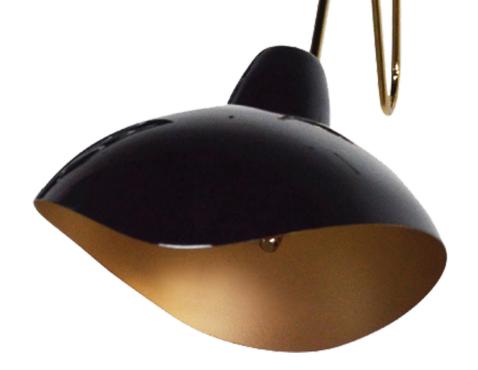

# **BLACK WIDOW SUSPENSION LAMP**

nature collection

Black Widow II Floor lamp is a piece with a strong personality inspired by the master of the art of weaving.

# **BLACK WIDOW** SUSPENSION LAMP

nature collection

Black Widow Suspension is a suspension lamp with a strong design and personality, inspired by the master of the art of weaving.

## **MATERIALS & FINISHES**

Body in gold plated brass. Shades' exteriors in lacquered glass with brass accents, interiors lacquered in metallic gold.

#### **MEASURES**

DIAMETER 90 cm 35,4 " HEIGHT 70 cm 27,6 "

www.creativemary.com.pt | 46