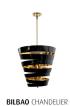

## **BILBAO** CHANDELIER

cosmo collection

"The randomness of the curves are designed to catch the light", whereas in Bilbao chandelier, the spiral of black lacquered and gold plated brass will project a warm light in various random directions, for a sublime mood lighting.

#### **MATERIALS & FINISHES**

Body in brass; gold plated in the interior and lacquered on the exterior.

| DIAMETER      |        | 39,3" |
|---------------|--------|-------|
| HEIGHT (body) | 100 cm | 39,3" |
|               | 154 cm |       |