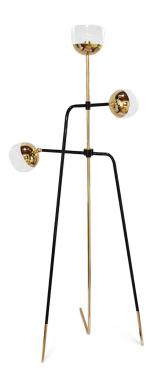

## **SANTOS SUSPENSION LAMP**

cosmo collection

The gold plated brass structure of Santos chandelier, inspired in the compass rose used by Portuguese Navigators, with a layer of lampshades, will immerse the world in the immense clarity and warmth of Lisbon's natural light.

# Inspired in the compass rose used by the Portuguese Navigators

**SANTOS** 

#### **MATERIALS & FINISHES**

Body in gold plated brass. Shades in fabric with brass accents.

#### **MEASURES**

DIAMETER 100 cm | 39" HEIGHT 90 cm | 35 "

www.creativemary.com.pt | 164 www.creativemary.com.pt | 165