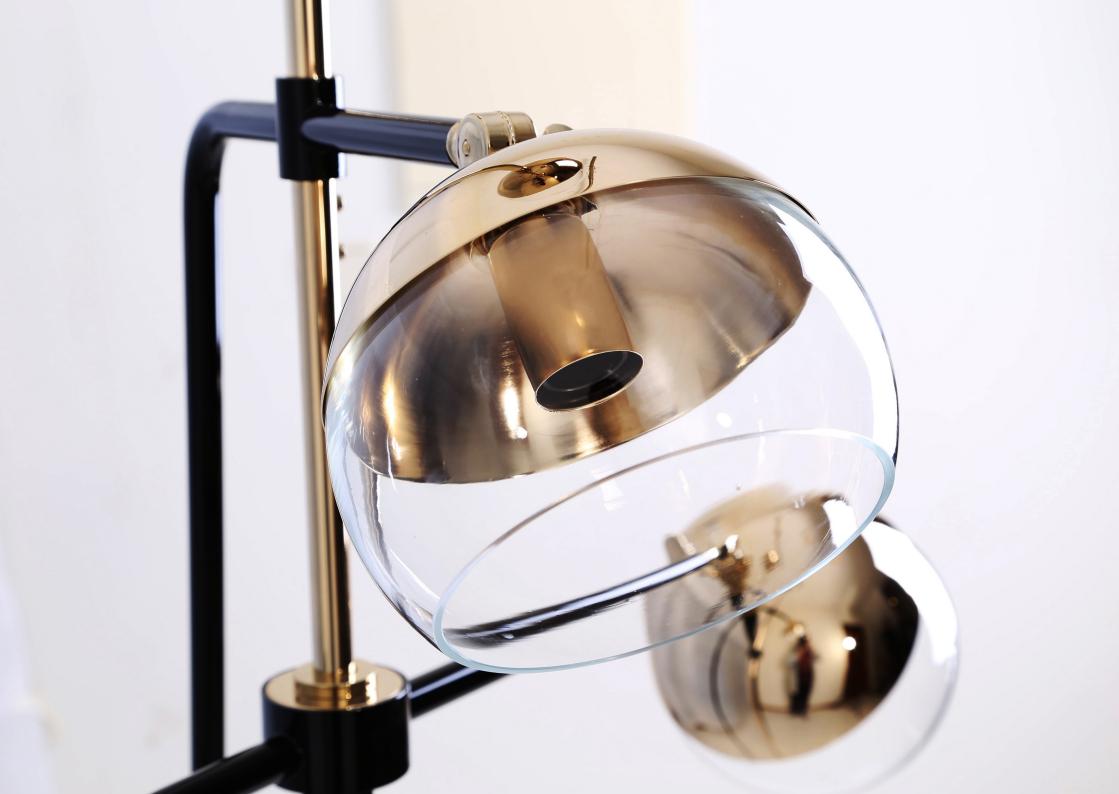

# **BLACK WIDOW SUSPENSION LAMP**

nature collection

Black Widow II Floor lamp is a piece with a strong personality inspired by the master of the art of weaving.

# **BLACK WIDOW** SUSPENSION LAMP

nature collection

Black Widow Suspension is a suspension lamp with a strong design and personality, inspired by the master of the art of weaving.

## **MATERIALS & FINISHES**

Body in gold plated brass. Shades' exteriors in lacquered glass with brass accents, interiors lacquered in metallic gold.

#### **MEASURES**

DIAMETER 90 cm 35,4 " HEIGHT 70 cm 27,6 "

www.creativemary.com.pt | 46