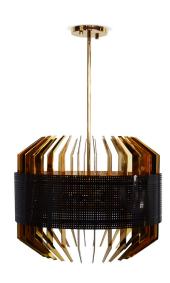

## MAROLLES SUSPENSION LAMP

cosmo collection

Marolles, full of art, beauty and historic charm, is the best area to get a slice of Brussels charisma. Likewise, The Marolles suspension lamp, made of organza and a polished brass structure, is a relic that exhibits a refined style ideal for more classical dining rooms.

#### **MATERIALS & FINISHES**

Body in polished brass. Shade in fabric.

| WIDTH        | 130 cm | 51,1" |
|--------------|--------|-------|
| DEPTH        | 30 cm  | 11,8" |
| HEIGHT(body) | 50 cm  | 19"   |