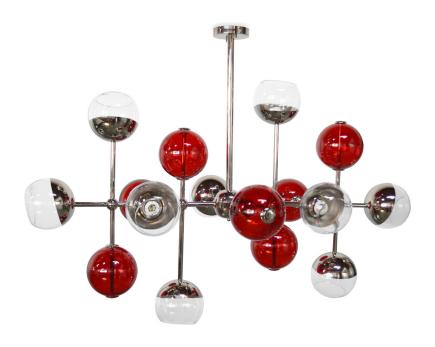

# **CHERRIES** FLOOR LAMP

nature collection

Cherries is a distinct, bold floor lamp. Inspired by the cherry, a fruit so pure but also so seductive, reflects a feminine side, delicate, ravishing.

# **MATERIALS & FINISHES**

Structure in nickel plated brass with colored glass spheres. Shades in glass.

# **MEASURES**

DIAMETER 37 cm 14,6 " HEIGHT 163 cm 64,2 "

37 cm | 14.6"

nature collection

Uninhibited passion is the fundamental requisite for peeling through the layers and reaching the heart of the matter. Although Core suspension lamp is a stylized Earth, it is more closely a symbol for the noblest emotion of all: sizzling passion.