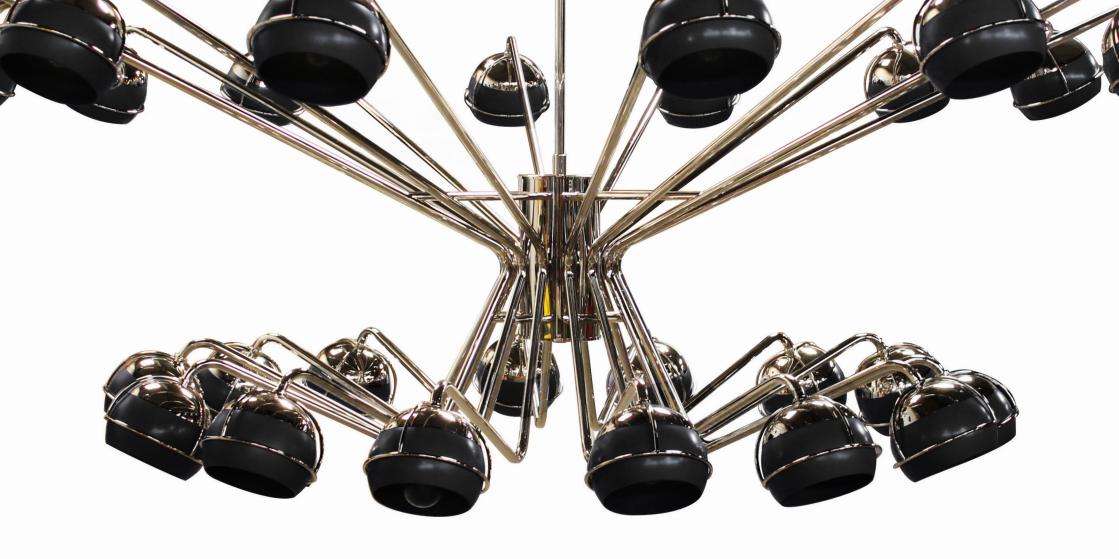

# **BOMBARDA** SUSPENSION LAMP

cosmo collection

Just like the street, Bombarda Suspension Lamp is an imposing piece, with 15 shades suspended on a metal base, that brings joy, contrasts and distinctiveness to your dining room.

# An imposing piece, with fifteen shades suspended on a metal base

# **BOMBARDA**

#### **MATERIALS & FINISHES**

Base in nickel plated brass. Shades in clear and lacquered glass, gold plated brass.

## MEASURES

| WIDTH  | 150 cm | 59,1 " |
|--------|--------|--------|
| DEPTH  | 45 cm  | 17,7 " |
| HEIGHT | 80 cm  | 31,5 " |

www.creativemary.com.pt | 136 www.creativemary.com.pt | 137