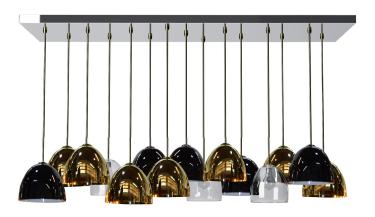

# **BOMBARDA** SUSPENSION LAMP

cosmo collection

Just like the street, Bombarda Suspension Lamp is an imposing piece, with 15 shades suspended on a metal base, that brings joy, contrasts and distinctiveness to your dining room.

#### **MATERIALS & FINISHES**

Base in nickel plated brass. Shades in clear and lacquered glass, gold plated brass.

## MEASURES

| WIDTH  | 150 cm | 59,1 " |
|--------|--------|--------|
| DEPTH  | 45 cm  | 17,7 " |
| HEIGHT | 80 cm  | 31,5 " |

www.creativemary.com.pt | 136 www.creativemary.com.pt | 137