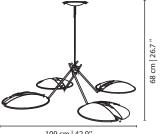

# **BEETLE SUSPENSION LAMP**

nature collection

Beetle suspension is a lamp with a minimalistic taste for details. Borrowing the name from the living creature, one can easily see the soft inspiration in the lamp. With the natural power to reinvigorate the body, soul and mind, it belongs to placid and simplistic spaces.

## **MEASURES**

DIAMETER 109 cm | 42,9 " HEIGHT 68 cm 26,7 "

109 cm | 42.9"