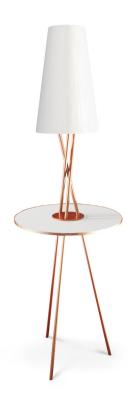

# **SOFO** FLOOR LAMP

cosmo collection

With hip fashion boutiques and stylish vintage shops, organic cafés and laid-back pottery studios, Stockholm's SoFo, is where innovative and eclectic meet and creative and kitsch collide.

#### **MATERIALS & FINISHES**

Body in gold plated brass. Shades in lacquered brass and clear glass.

## **MEASURES**

DIAMETER 64 cm 25,2 " HEIGHT 168 cm 66,2 "

64 cm | 25.2"