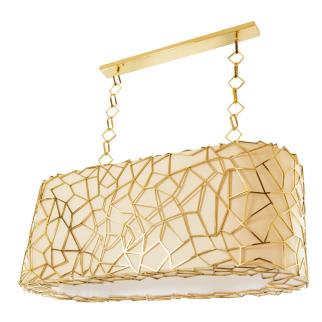

# **NEST** SUSPENSION LAMP

nature collection

A monumental suspension lamp was designed to brighten the design interiors with an emphasis on unique mood lighting. All facets of the imposing golden lampshade allow light to seep through and create fantastic shades on the surrounding surfaces.

# **MATERIALS & FINISHES**

Body in gold plated brass with a fabric shade.

# **MEASURES**

| WIDTH  | 130 cm          | 51,2 " |
|--------|-----------------|--------|
| DEPTH  | 35 cm<br>100 cm | 13,8 " |
| HEIGHT | 100 cm          | 39.4 " |

130 cm | 51.1"