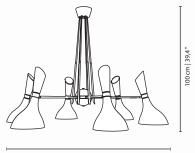

## **HELSINKI** SUSPENSION LAMP

cosmo collection

This Scandinavia-inspired lamp carries all the minimalism associated with the region, with the 6 white lacquered lampshades and a gold plated brass structure.

#### **MATERIALS & FINISHES**

Body lacquered and gold plated brass. Shades in lacquered aluminum.

#### **MEASURES**

DIAMETER 150 cm | 59,1 " HEIGHT 100 cm | 39,4 "

150 cm | 59,1"

www.creativemary.com.pt | 150 www.creativemary.com.pt | 150