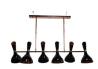

## **HELSINKI** SUSPENSION LAMP

cosmo collection

This Scandinavia-inspired lamp carries all the minimalism associated with the region, with the 6 white lacquered lampshades and a gold plated brass structure.

#### **MATERIALS & FINISHES**

Body lacquered and gold plated brass. Shades in lacquered aluminum.

#### **MEASURES**

DIAMETER 150 cm | 59,1 " HEIGHT 100 cm | 39,4 "

150 cm | 59,1"

www.creativemary.com.pt | 150 www.creativemary.com.pt | 150