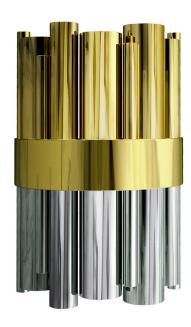

# **GRANVILLE II** WALL LAMP

cosmo collection

The wall sconce Granville II features a diversity of tubes, in gold and nickel plated brass, brought together by a gold plated brass ribbon.

# **MATERIALS & FINISHES**

Body in gold plated and nickel plated brass.

#### **MEASURES**

| WIDTH  | 26 cm   | 10,2 ' |
|--------|---------|--------|
| DEPTH  | 13,5 cm | 5,3 '  |
| HFIGHT | 40 cm   | 15.8 ' |

Found in the heart of Vancouver, the calm, creative island