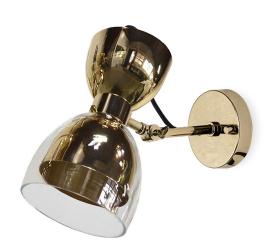

# MITTE WALL LAMP

A congregation of travellers from cinema, music, fashion and other creative fields are found in Mitte Design District. The Mitte wall lamp, with its glass shade and gold polished brass accents, was born in Berlin's historic core, in a tribute to one of its most dynamic areas of creative emergence.

## **MATERIALS & FINISHES**

Body in gold plated brass; Shade in glass.

| WIDTH  | 11 cm | 4,3 "  |
|--------|-------|--------|
| DEPTH  | 30 cm | 11,8 " |
| HFIGHT | 33 cm | 12.9 " |