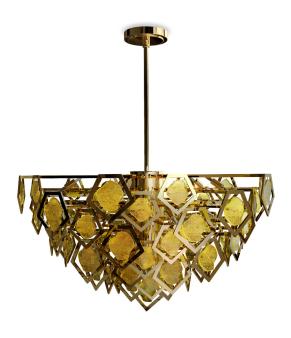

# **FLOWERS** SUSPENSION LAMP

nature collection

The Flower suspension lamp brings together and celebrates nature and urbanism, with its minimalist lampshade and antique brass flower motifs.

## **MATERIALS & FINISHES**

Shade exterior in high gloss lacquered fiberglass with floral elements and interior coated in gold leaf.

## **MEASURES**

| DIAMETER | 52 cm  | 20,5 |
|----------|--------|------|
|          | 70 cm  | 27,5 |
|          | 112 cm | 44   |
|          | 200 cm | 78,7 |
| HEIGHT   | 100 cm | 39.4 |