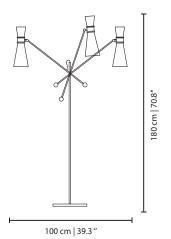

## **MEASURES**

DIAMETER 60 cm 23,6 " HEIGHT 180 cm 70 "

In the Black Widow II Floor lamp a light influence in stilnovo can be felt with its organic gold plated brass structure and the geometric connection to the lacquered glass and clear glass shades.

#### **MATERIALS & FINISHES**

Body in gold plated and lacquered brass. Shades in clear and lacquered glass with brass accents.

#### **MEASURES**

DIAMETER 60 cm 23,6 " HEIGHT 170 cm 66,9 "

www.creativemary.com.pt | 42