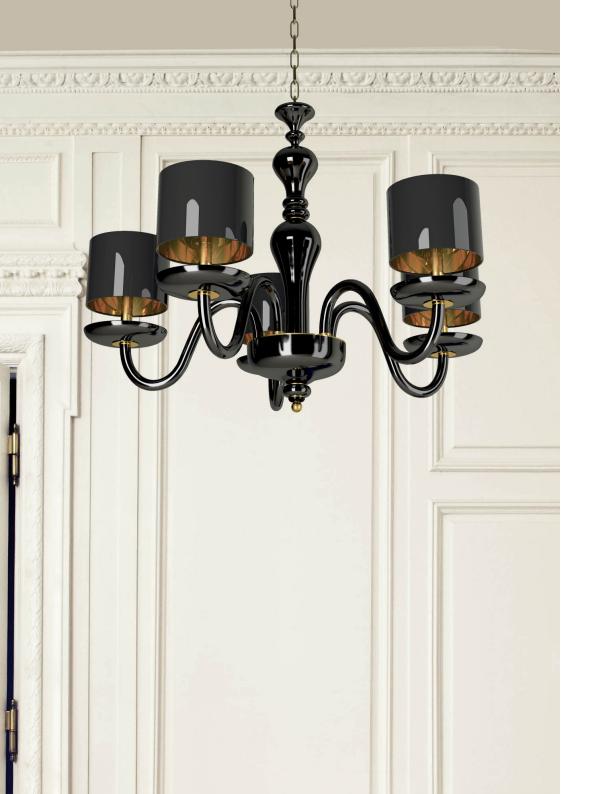

## **ELIZABETH** CHANDELIER

cosmo collection

Elizabeth Chandelier is the magnicent lamp that opens our collection, with its structure in white lacquered glass and black fabric shades, surprises us by its grandiosity and timeless elegance.

#### **MATERIALS & FINISHES**

Body in brass with nickel finishes and glass fabric shade.

#### **MEASURES**

DIAMETER 100 cm | 39,3" HEIGHT 100 cm | 39,3"

100 cm | 39,3"

100 cm | 3