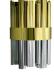

# **GOLD SCALES** FLOOR LAMP

nature collection

For dozens of centuries and across hundreds of cultures, the stories of sirens and mermaids, women-animal hybrids living in the sea, have spoken of their powers of seduction – powers that led many sailors on a dangerous but desirable path.

## **MATERIALS & FINISHES**

Wooden legs veneered in ironwood and lacquered in gold with polished brass feet. Shade in fabric.

# **MEASURES**

DIAMETER 57 cm 22,4 " HEIGHT 147 cm 57,9 "

The sea, synonym of wisdom and balance of nature, brings purity and tranquility.

Inspired in the jellyfish, wonderful creatures that live in those long extensions of salty water.