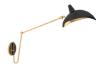

# **BLACK WIDOW II** WALL LAMP

nature collection

With its adjustable gold plated brass arm and black lacquered glass shade, the Black Widow II is ideal for functional homes with a taste of luxury.

# **MATERIALS & FINISHES**

Body in gold plated brass. Shade in lacquered glass.

# **MEASURES**

| WIDTH  | 15 cm | 5,9  |
|--------|-------|------|
| DEPTH  | 30 cm | 11,8 |
| HEIGHT | 40 cm | 15.8 |