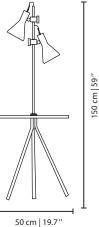

#### **MEASURES**

DIAMETER 100 cm 39,3 " 180 cm 70,8 " HEIGHT

www.creativemary.com.pt | 116 www.creativemary.com.pt | 117