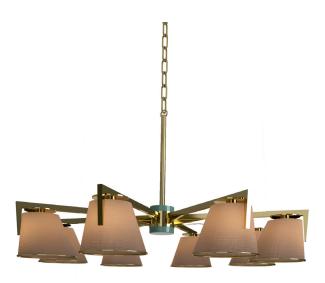

## **SANTOS SUSPENSION LAMP**

cosmo collection

The gold plated brass structure of Santos chandelier, inspired in the compass rose used by Portuguese Navigators, with a layer of lampshades, will immerse the world in the immense clarity and warmth of Lisbon's natural light.

# Inspired in the compass rose used by the Portuguese Navigators

**SANTOS** 

#### **MATERIALS & FINISHES**

Body in gold plated brass. Shades in fabric with brass accents.

#### **MEASURES**

DIAMETER 100 cm | 39" HEIGHT 90 cm | 35 "

www.creativemary.com.pt | 164 www.creativemary.com.pt | 165