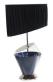

# **DEFROST** TABLE LAMP

nature collection

The classic lamp shade allows the rugged yet elegant base to shine through. Don't be fooled by the icy appearance, the Defrost table lamp, handcrafted with glass, metal and fabric, brings to a home the sensation of warmth and sets the mood for a contemplation of life's pleasures.

# **MATERIALS & FINISHES**

Body in gold plated brass and glass. Shade in fabric.

## **MEASURES**

DIAMETER 50 cm 19,7" HEIGHT 75 cm 29,5"

50cm | 19.7"

This sculptural mural is inspired by the mysteries of the deep oceans, reflecting the seabed, with its wide variety of colors and shapes. Inspired by the beauty of the queen of the seas, Sedna, this is an imposing piece.