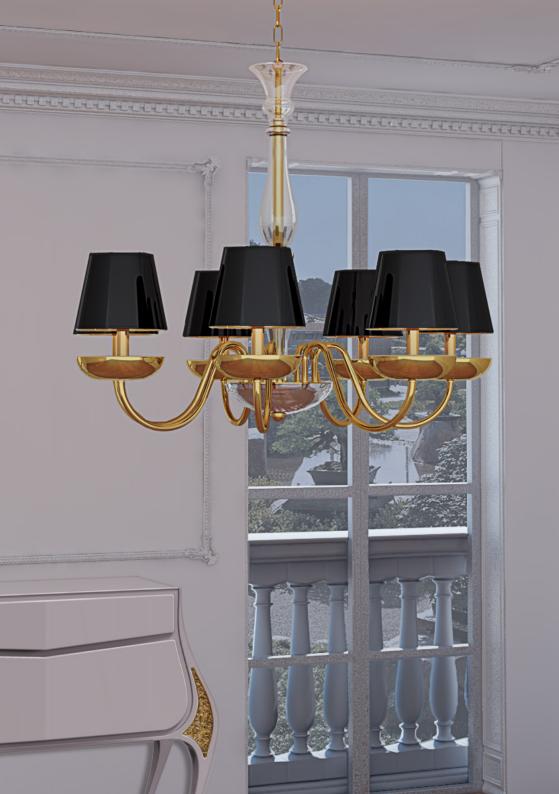

# **BLACK WIDOW** SUSPENSION LAMP

nature collection

Black Widow Suspension is a suspension lamp with a strong design and personality, inspired by the master of the art of weaving.

## **MATERIALS & FINISHES**

Body in gold plated brass. Shades' exteriors in lacquered glass with brass accents, interiors lacquered in metallic gold.

#### **MEASURES**

DIAMETER 90 cm 35,4 " HEIGHT 70 cm 27,6 "

www.creativemary.com.pt | 46