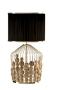

nature collection

Part of the Vineyard lighting family, this lamp will bring the same refined luxury of the best, rich velvety wines. The light flowing through the hammered brass medallions will do more than illuminating a room.

## **MATERIALS & FINISHES**

Polished hammered brass.

# **MEASURES**

| WIDTH  | 26 cm | 10,2 ' |
|--------|-------|--------|
| DEPTH  | 9 cm  | 3,5 ′  |
| HEIGHT | 51 cm | 20,1 ' |

51 cm | 20.1"

26 cm | 10.2"