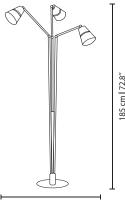

# RAVAL FLOOR LAMP

cosmo collection

The old and the new come together in Raval Floor Lamp, with its 3 classic lampshades in aluminium lacquered in black and purple. The 3 arms in gold plated brass are omnidirectional in two points and join together at the base with a lacquered purple brass anchor.

## **MATERIALS & FINISHES**

Body in gold plated brass. Shades in lacquered aluminum. Base in lacquered brass.

#### **MEASURES**

DIAMETER 120 cm | 47,2 " HEIGHT 185 cm | 72,8 "

70 - 120 cm | 27.5" - 47.2"

cosmo collection

A congregation of travellers from cinema, music, fashion and other creative fields are found in Mitte Design Dsitrict.