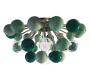

# **MEASURES**

DIAMETER 57 cm 22,4 " HEIGHT 147 cm 57,9 "

The sea, synonym of wisdom and balance of nature, brings purity and tranquility.

Inspired in the jellyfish, wonderful creatures that live in those long extensions of salty water.

## **MATERIALS & FINISHES**

Body in polished brass. Shade in polished brass and fabric.

## **MEASURES**

DIAMETER 60 cm 23,6 " HEIGHT 147 cm 57,8 "

60 cm | 23.6"