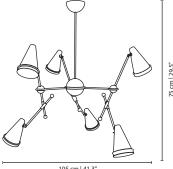

## **HELSINKI** SUSPENSION LAMP

cosmo collection

This Scandinavia-inspired lamp carries all the minimalism associated with the region, with the 6 white lacquered lampshades and a gold plated brass structure.

#### **MATERIALS & FINISHES**

Body lacquered and gold plated brass. Shades in lacquered aluminum.

#### **MEASURES**

DIAMETER 150 cm | 59,1 " HEIGHT 100 cm | 39,4 "

150 cm | 59,1"

www.creativemary.com.pt | 150 www.creativemary.com.pt | 150