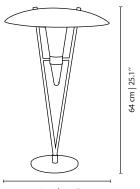

# **BUENA VISTA TABLE LAMP**

cosmo collection

The sunny disposition and serene vibes of Miami's art district, Buena Vista, are translated to this table lamp with one jubilant spotlight. Buena Vista table lamp borrows the relaxed sophistication of the southern lifestyle and the functionality of stilnovo lighting pieces.

#### **MATERIALS & FINISHES**

Body in copper plated brass. Shade in glass and lacquered brass.

#### **MEASURES**

WIDTH 40 cm | 15,7 " HEIGHT 64 cm | 25,1 "