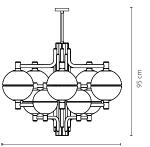

# **NEST** SUSPENSION LAMP

nature collection

A monumental suspension lamp was designed to brighten the design interiors with an emphasis on unique mood lighting. All facets of the imposing golden lampshade allow light to seep through and create fantastic shades on the surrounding surfaces.

# **MATERIALS & FINISHES**

Body in gold plated brass with a fabric shade.

# **MEASURES**

| WIDTH  | 130 cm          | 51,2 " |
|--------|-----------------|--------|
| DEPTH  | 35 cm<br>100 cm | 13,8 " |
| HEIGHT | 100 cm          | 39.4 " |

130 cm | 51.1"