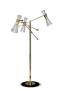

# **KARLIN** FLOOR LAMP

cosmo collection

Prague is a city fully surrounded by beauty, with architectural, cultural and artistic attractions spread throughout the city. In the core of the city, Karlin, a small yet interesting neighborhood, is bringing together a mix of home decor and furniture stores.

## **MATERIALS & FINISHES**

Body in lacquered brass with gold plated brass accents.

Shades in lacquered aluminum.

Table in wood with radial ironwood mosaic top.

#### **MEASURES**

DIAMETER 50 cm 19,7 " HEIGHT 150 cm 59 "