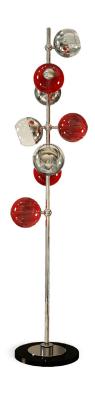

# **CHERRIES** FLOOR LAMP

nature collection

Cherries is a distinct, bold floor lamp. Inspired by the cherry, a fruit so pure but also so seductive, reflects a feminine side, delicate, ravishing.

# **MATERIALS & FINISHES**

Structure in nickel plated brass with colored glass spheres. Shades in glass.

# **MEASURES**

DIAMETER 37 cm 14,6 " HEIGHT 163 cm 64,2 "

37 cm | 14.6"

nature collection

Uninhibited passion is the fundamental requisite for peeling through the layers and reaching the heart of the matter. Although Core suspension lamp is a stylized Earth, it is more closely a symbol for the noblest emotion of all: sizzling passion.