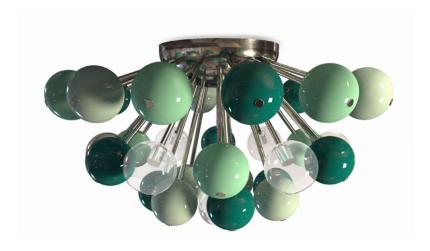

# **BERRIES** SUSPENSION LAMP

nature collection

The summer walks through the countryside inspired our Berries Suspension Lamp, whose colorful glass spheres in soft tones transport us to moments of tranquility and well being.

## **MATERIALS & FINISHES**

Body in nickel plated brass with colored glass spheres. Shades in glass.

#### **MEASURES**

DIAMETER 110 cm | 43,3 " HEIGHT 61 cm | 24 "

www.creativemary.com.pt | 60 www.creativemary.com.pt | 61