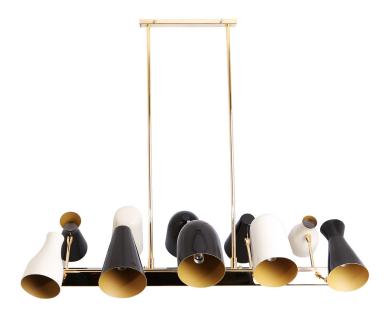

## **JORDAAN** SUSPENSION LAMP

cosmo collection

The floral forms and variety inspired the Jordaan suspension lamp with 5 different lacquered aluminium shades and gold plated brass arms that will bring the serenity and peace of Jordaan hofjes (inner courtyards) to your interiors.

#### **MATERIALS & FINISHES**

Body in gold plated brass. Shades in lacquered aluminum.

| WIDTH  | 104 cm | 40,9 " |
|--------|--------|--------|
| DEPTH  | 85 cm  | 33,4 " |
| HEIGHT | 126 cm | 49,6 " |