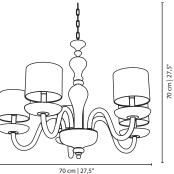

#### **MEASURES**

DIAMETER 100 cm | 39,3" HEIGHT 100 cm | 39,3"

100 cm | 39,3"

100 cm | 3