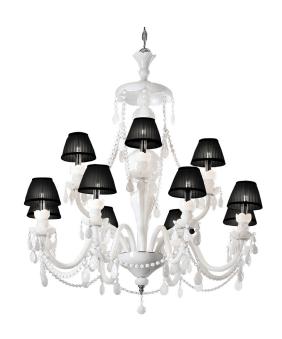

## **ELIZABETH** CHANDELIER

cosmo collection

Elizabeth Chandelier is the magnicent lamp that opens our collection, with its structure in white lacquered glass and black fabric shades, surprises us by its grandiosity and timeless elegance.

#### **MATERIALS & FINISHES**

Body in brass with nickel finishes and glass fabric shade.

#### **MEASURES**

DIAMETER 100 cm | 39,3" HEIGHT 100 cm | 39,3"

100 cm | 39,3"

100 cm | 3