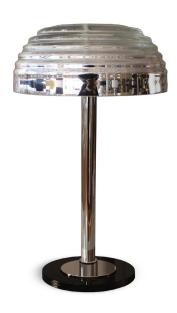

nature collection

Part of the Vineyard lighting family, this lamp will bring the same refined luxury of the best, rich velvety wines. The light flowing through the hammered brass medallions will do more than illuminating a room.

## **MATERIALS & FINISHES**

Polished hammered brass.

# **MEASURES**

| WIDTH  | 26 cm | 10,2 ' |
|--------|-------|--------|
| DEPTH  | 9 cm  | 3,5 ′  |
| HEIGHT | 51 cm | 20,1 ' |

51 cm | 20.1"

26 cm | 10.2"