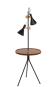

# **SOFO** FLOOR LAMP

cosmo collection

With hip fashion boutiques and stylish vintage shops, organic cafés and laid-back pottery studios, Stockholm's SoFo, is where innovative and eclectic meet and creative and kitsch collide.

#### **MATERIALS & FINISHES**

Body in gold plated brass. Shades in lacquered brass and clear glass.

## **MEASURES**

DIAMETER 64 cm 25,2 " HEIGHT 168 cm 66,2 "

64 cm | 25.2"