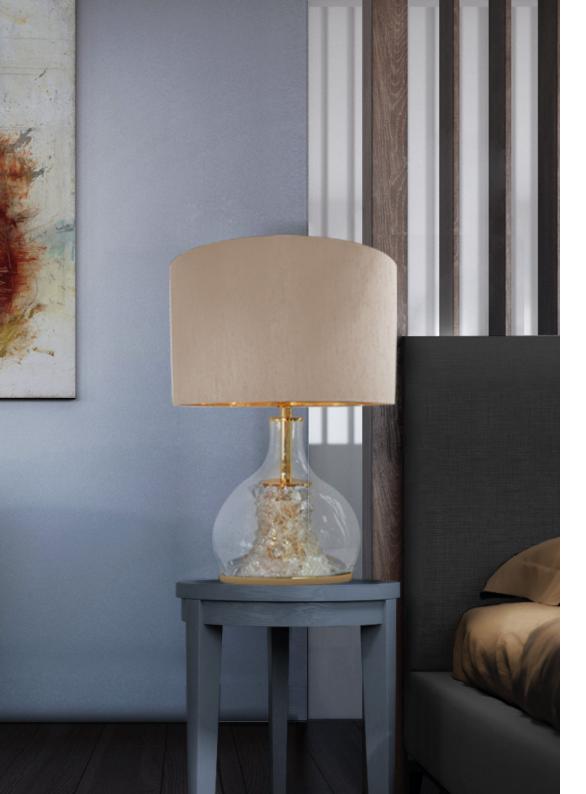

# **GOLD TUPELO** TABLE LAMP

nature collection

Inspired by Tupelo trees, the Gold Tupelo table lamp is perfectly designed in an organic and effortless shape that is reminiscent of the tree's leaves and nature's geometric perfection.

# **MATERIALS & FINISHES**

Body in brushed brass. Shade in natural silk.