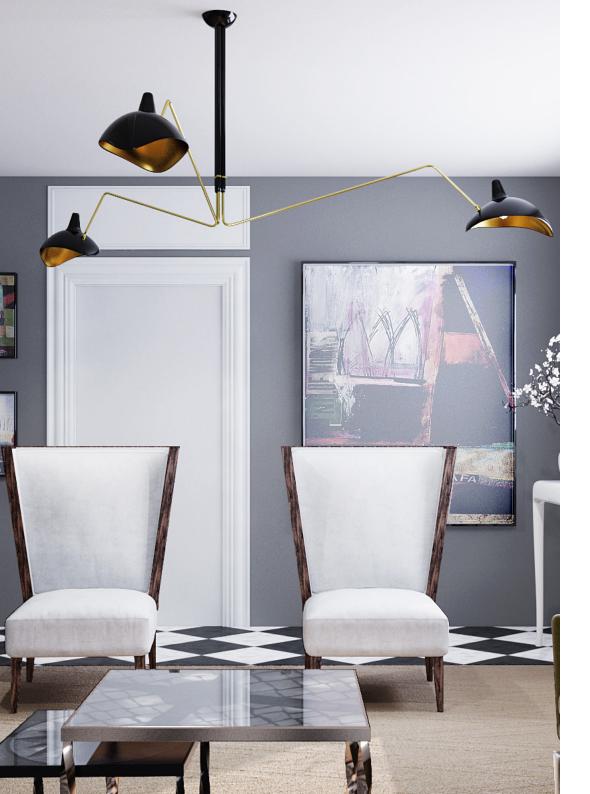

# **BLACK WIDOW SUSPENSION LAMP**

nature collection

Black Widow II Floor lamp is a piece with a strong personality inspired by the master of the art of weaving.

# **BLACK WIDOW** SUSPENSION LAMP

nature collection

Black Widow Suspension is a suspension lamp with a strong design and personality, inspired by the master of the art of weaving.

## **MATERIALS & FINISHES**

Body in gold plated brass. Shades' exteriors in lacquered glass with brass accents, interiors lacquered in metallic gold.

#### **MEASURES**

DIAMETER 90 cm 35,4 " HEIGHT 70 cm 27,6 "

www.creativemary.com.pt | 46