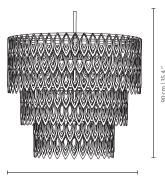

# **PETAL** SUSPENSION LAMP

nature collection

Petal suspension lamp's luxurious presence is owed to 3 imposing tiers of petal-shaped brass rings. This lamp of classic inspiration represents a new way of bringing florals and organic sensations into your space.

#### **MEASURES**

DIAMETER 50 cm | 19,7 " HEIGHT 90 cm | 35,4 "

50 cm | 19.7"

The summer walks through the countryside

**BERRIES** 