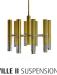

# **GRANVILLE II** WALL LAMP

cosmo collection

The wall sconce Granville II features a diversity of tubes, in gold and nickel plated brass, brought together by a gold plated brass ribbon.

# **MATERIALS & FINISHES**

Body in gold plated and nickel plated brass.

#### **MEASURES**

| WIDTH  | 26 cm   | 10,2 ' |
|--------|---------|--------|
| DEPTH  | 13,5 cm | 5,3 '  |
| HFIGHT | 40 cm   | 15.8 ' |

Found in the heart of Vancouver, the calm, creative island