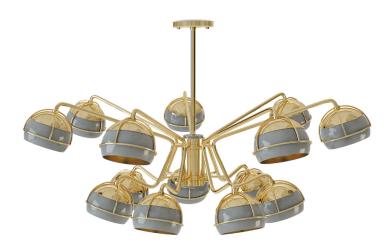

## **SANTOS SUSPENSION LAMP**

cosmo collection

The gold plated brass structure of Santos chandelier, inspired in the compass rose used by Portuguese Navigators, with a layer of lampshades, will immerse the world in the immense clarity and warmth of Lisbon's natural light.

# Inspired in the compass rose used by the Portuguese Navigators

**SANTOS** 

#### **MATERIALS & FINISHES**

Body in gold plated brass. Shades in fabric with brass accents.

#### **MEASURES**

DIAMETER 100 cm | 39" HEIGHT 90 cm | 35 "

www.creativemary.com.pt | 164 www.creativemary.com.pt | 165