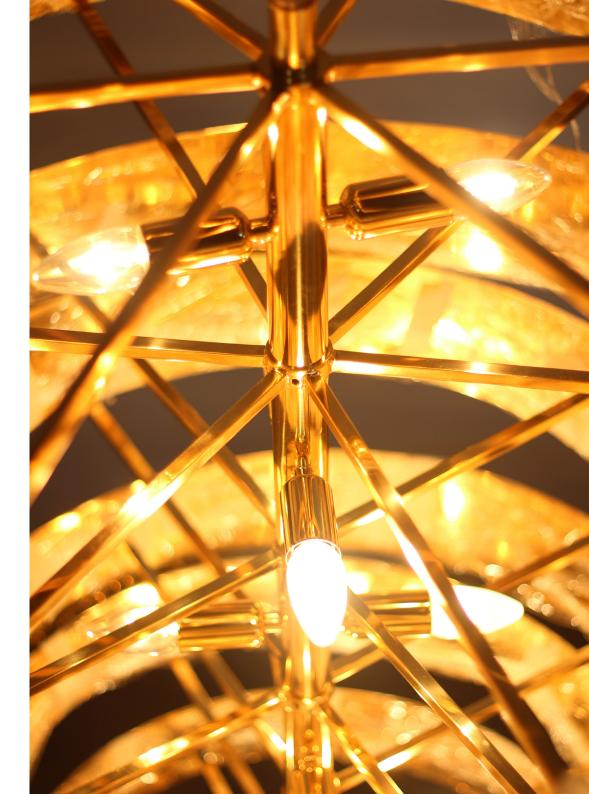

## **MATERIALS & FINISHES**

Body in gold plated brass with glass sphere accents.

#### **MEASURES**

DIAMETER 120 cm 47,2 " HEIGHT 130 cm 51,2 "

**CORE** 