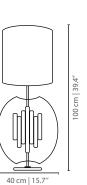

# **GOLD TUPELO** TABLE LAMP

nature collection

Inspired by Tupelo trees, the Gold Tupelo table lamp is perfectly designed in an organic and effortless shape that is reminiscent of the tree's leaves and nature's geometric perfection.

# **MATERIALS & FINISHES**

Body in brushed brass. Shade in natural silk.

#### **MEASURES**

DIAMETER 40 cm | 15,7 " HEIGHT 100 cm | 39,4 "