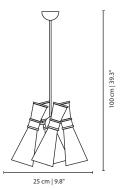

# **NEST** SUSPENSION LAMP

nature collection

A monumental suspension lamp was designed to brighten the design interiors with an emphasis on unique mood lighting. All facets of the imposing golden lampshade allow light to seep through and create fantastic shades on the surrounding surfaces.

# **MATERIALS & FINISHES**

Body in gold plated brass with a fabric shade.

# **MEASURES**

| WIDTH  | 130 cm          | 51,2 " |
|--------|-----------------|--------|
| DEPTH  | 35 cm<br>100 cm | 13,8 " |
| HEIGHT | 100 cm          | 39.4 " |

130 cm | 51.1"