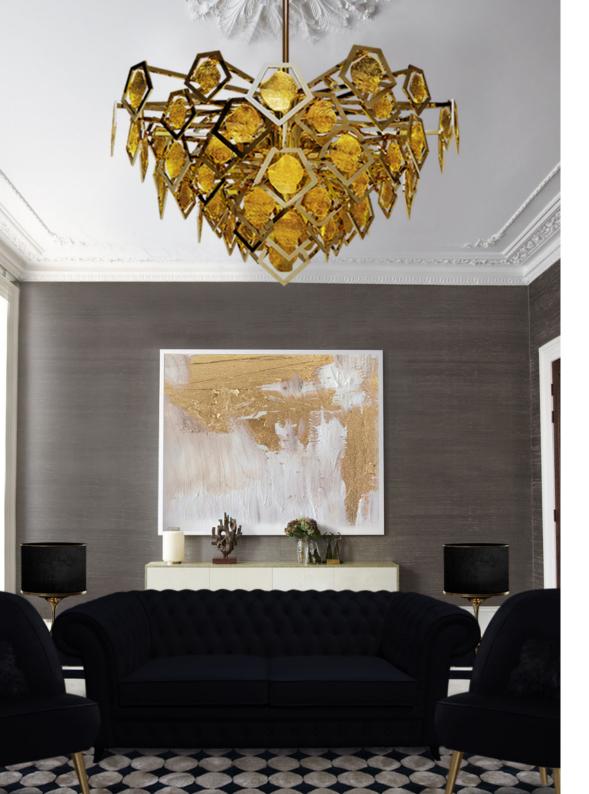

# **FLOWERS** SUSPENSION LAMP

nature collection

The Flower suspension lamp brings together and celebrates nature and urbanism, with its minimalist lampshade and antique brass flower motifs.

## **MATERIALS & FINISHES**

Shade exterior in high gloss lacquered fiberglass with floral elements and interior coated in gold leaf.

## **MEASURES**

| DIAMETER | 52 cm  | 20,5 |
|----------|--------|------|
|          | 70 cm  | 27,5 |
|          | 112 cm | 44   |
|          | 200 cm | 78,7 |
| HEIGHT   | 100 cm | 39.4 |