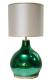

# HIVE TABLE LAMP

nature collection

Nature often takes us by surprise with its colors, shapes, structures and effortless geometry. In the Hive Table Lamp, resembling a beehive, the organic form of the mirrored glass lampshade is made to captivate those who contemplate it.

## **MATERIALS & FINISHES**

Body in nickel plated brass. Shade in mirrored glass.

## **MEASURES**

DIAMETER 32 cm 12,6 " HEIGHT 54 cm 21,6 "