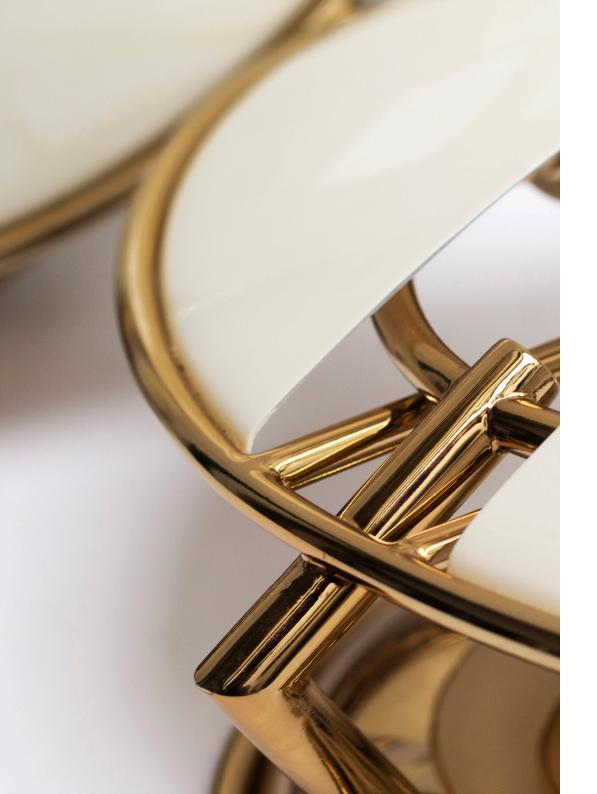

# **BLACK WIDOW** WALL LAMP

nature collection

Intense on inspiration, Black Widow stands out with its organic form, a concave mirror at the centre and 4 lights points on a gold plated brass body made of faceted crystal that entices you.

# **MATERIALS & FINISHES**

Body in gold plated brass, where a concave mirror is inlaid.

Shades in faceted and lacquered crystal.