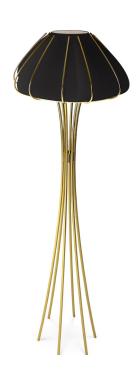

# **MEASURES**

DIAMETER 57 cm 22,4 " HEIGHT 147 cm 57,9 "

The sea, synonym of wisdom and balance of nature, brings purity and tranquility.

Inspired in the jellyfish, wonderful creatures that live in those long extensions of salty water.

## **MATERIALS & FINISHES**

Body in polished brass. Shade in polished brass and fabric.

## **MEASURES**

DIAMETER 60 cm 23,6 " HEIGHT 147 cm 57,8 "

60 cm | 23.6"