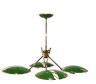

nature collection

Part of the Vineyard lighting family, this lamp will bring the same refined luxury of the best, rich velvety wines. The light flowing through the hammered brass medallions will do more than illuminating a room.

## **MATERIALS & FINISHES**

Polished hammered brass.

# **MEASURES**

| WIDTH  | 26 cm | 10,2 ' |
|--------|-------|--------|
| DEPTH  | 9 cm  | 3,5 ′  |
| HEIGHT | 51 cm | 20,1 ' |

51 cm | 20.1"

26 cm | 10.2"