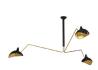

# RAVAL FLOOR LAMP

cosmo collection

The old and the new come together in Raval Floor Lamp, with its 3 classic lampshades in aluminium lacquered in black and purple. The 3 arms in gold plated brass are omnidirectional in two points and join together at the base with a lacquered purple brass anchor.

## **MATERIALS & FINISHES**

Body in gold plated brass. Shades in lacquered aluminum. Base in lacquered brass.

#### **MEASURES**

DIAMETER 120 cm | 47,2 " HEIGHT 185 cm | 72,8 "

70 - 120 cm | 27.5" - 47.2"

cosmo collection

A congregation of travellers from cinema, music, fashion and other creative fields are found in Mitte Design Dsitrict.