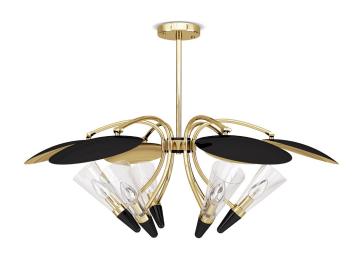

## **BUENA VISTA SUSPENSION LAMP**

cosmo collection

In Buena Vista, the mid-century inspired lampshades are paired with the gold plated brass structure that radiates beauty in every curve.

#### **MATERIALS & FINISHES**

Body in gold plated brass. Shades in lacquered aluminum and glass.

#### **MEASURES**

DIAMETER 111 cm | 43,7" HEIGHT 74 cm | 29,1"