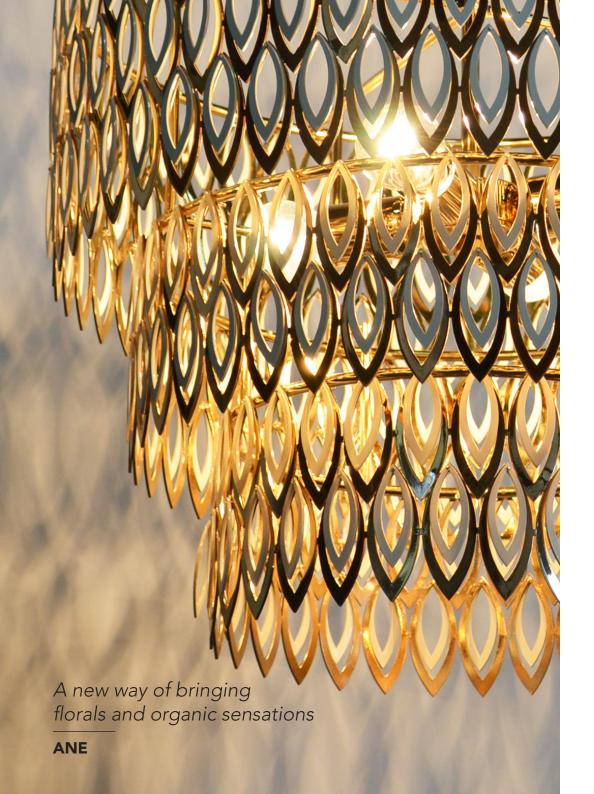

# **PETAL** SUSPENSION LAMP

nature collection

Petal suspension lamp's luxurious presence is owed to 3 imposing tiers of petal-shaped brass rings. This lamp of classic inspiration represents a new way of bringing florals and organic sensations into your space.