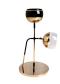

# **BLACK WIDOW II** WALL LAMP

nature collection

With its adjustable gold plated brass arm and black lacquered glass shade, the Black Widow II is ideal for functional homes with a taste of luxury.

# **MATERIALS & FINISHES**

Body in gold plated brass. Shade in lacquered glass.

# **MEASURES**

| WIDTH  | 15 cm | 5,9  |
|--------|-------|------|
| DEPTH  | 30 cm | 11,8 |
| HEIGHT | 40 cm | 15.8 |