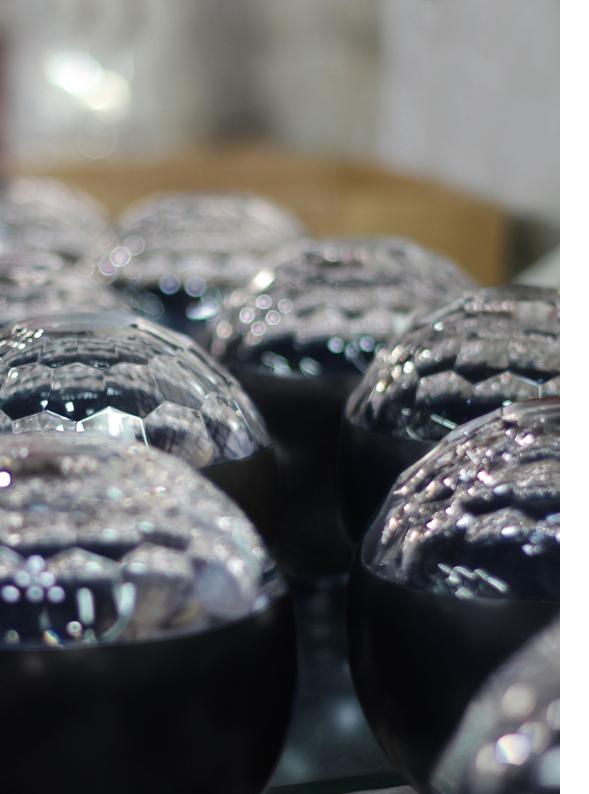

# **BLACK WIDOW SUSPENSION LAMP**

nature collection

Black Widow II Floor lamp is a piece with a strong personality inspired by the master of the art of weaving.

# **BLACK WIDOW** SUSPENSION LAMP

nature collection

Black Widow Suspension is a suspension lamp with a strong design and personality, inspired by the master of the art of weaving.

## **MATERIALS & FINISHES**

Body in gold plated brass. Shades' exteriors in lacquered glass with brass accents, interiors lacquered in metallic gold.

#### **MEASURES**

DIAMETER 90 cm 35,4 " HEIGHT 70 cm 27,6 "

www.creativemary.com.pt | 46