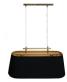

# SOFO WALL LAMP cosmo collection

The elegant SoFo wall lamp with its double brass and glass shade and gold plated brass structure, is the perfect piece for sophisticated atmospheres.

# **MATERIALS & FINISHES**

Body in a gold plated brass; Shade in gold plated brass and glass.

| WIDTH  | 12 cm | 4,7  |
|--------|-------|------|
| DEPTH  | 30 cm | 11,8 |
| HEIGHT | 25 cm | 9.8  |