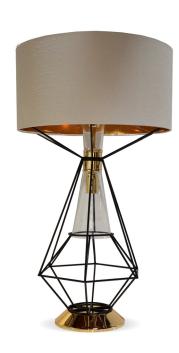

# **BLACK WIDOW** WALL LAMP

nature collection

Intense on inspiration, Black Widow stands out with its organic form, a concave mirror at the centre and 4 lights points on a gold plated brass body made of faceted crystal that entices you.

# **MATERIALS & FINISHES**

Body in gold plated brass, where a concave mirror is inlaid.

Shades in faceted and lacquered crystal.

# **MEASURES**

| WIDTH  | 135 cm | 53,2 |
|--------|--------|------|
| DEPTH  | 21 cm  | 8,3  |
| HEIGHT | 97 cm  | 38.2 |

135 cm | 53.2"