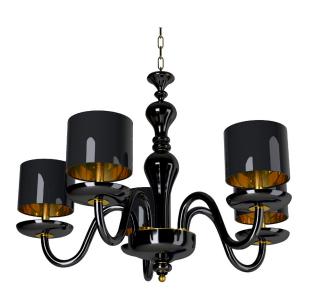

## **ELIZABETH** CHANDELIER

cosmo collection

Elizabeth Chandelier is the magnicent lamp that opens our collection, with its structure in white lacquered glass and black fabric shades, surprises us by its grandiosity and timeless elegance.

#### **MATERIALS & FINISHES**

Body in brass with nickel finishes and glass fabric shade.

#### **MEASURES**

DIAMETER 100 cm | 39,3" HEIGHT 100 cm | 39,3"

100 cm | 39,3"

100 cm | 3