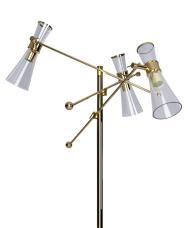

# **BLACK WIDOW** FLOOR LAMP

nature collection

nature collection

Black Widow Floor lamp is a piece with a strong personality inspired by the master of the art of weaving. Known as a fatal predator, is represented in the form of a sensory piece, with extreme elegance.

#### **MATERIALS & FINISHES**

Body in polished and lacquered brass. Shades in glass and brass.

## **MEASURES**

DIAMETER 60 cm 23,6 " HEIGHT 180 cm 70 "

In the Black Widow II Floor lamp a light influence in stilnovo can be felt with its organic gold plated brass structure and the geometric connection to the lacquered glass and clear glass shades.