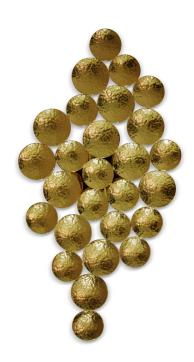

nature collection

Part of the Vineyard lighting family, this lamp will bring the same refined luxury of the best, rich velvety wines. The light flowing through the hammered brass medallions will do more than illuminating a room.