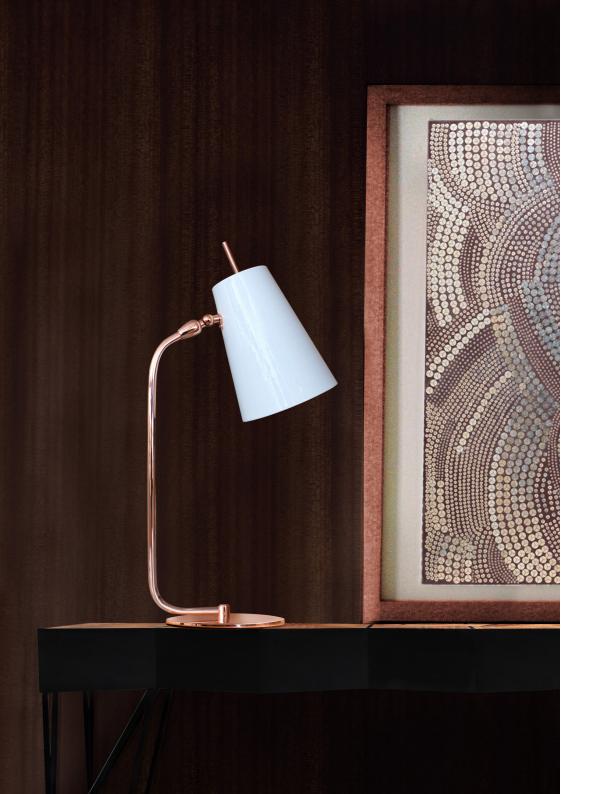

# MITTE WALL LAMP

A congregation of travellers from cinema, music, fashion and other creative fields are found in Mitte Design District. The Mitte wall lamp, with its glass shade and gold polished brass accents, was born in Berlin's historic core, in a tribute to one of its most dynamic areas of creative emergence.

## **MATERIALS & FINISHES**

Body in gold plated brass; Shade in glass.

| WIDTH  | 11 cm | 4,3 "  |
|--------|-------|--------|
| DEPTH  | 30 cm | 11,8 " |
| HFIGHT | 33 cm | 12.9 " |