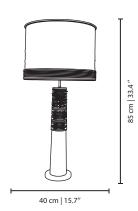

# **CHIADO** TABLE LAMP

cosmo collection

Chiado, one of the most iconic and traditional neighborhoods of Lisbon and once the center of Portuguese romanticism is today one of the most cosmopolitan areas of the Portuguese capital.

## **MATERIALS & FINISHES**

Body in glass and polished brass. Shade in fabric and polished brass accents.

# **MEASURES**

DIAMETER 40 cm | 15,7 " HEIGHT 85 cm | 33,4 "