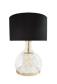

nature collection

Part of the Vineyard lighting family, this lamp will bring the same refined luxury of the best, rich velvety wines. The light flowing through the hammered brass medallions will do more than illuminating a room.

## **MATERIALS & FINISHES**

Polished hammered brass.

# **MEASURES**

| WIDTH  | 26 cm | 10,2 ' |
|--------|-------|--------|
| DEPTH  | 9 cm  | 3,5 ′  |
| HEIGHT | 51 cm | 20,1 ' |

51 cm | 20.1"

26 cm | 10.2"