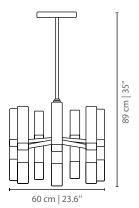

#### **MATERIALS & FINISHES**

Body in gold and nickel plated brass.

#### **MEASURES**

DIAMETER 60 cm | 23,6 " HEIGHT 89 cm | 35 "

www.creativemary.com.pt | 134 www.creativemary.com.pt | 135