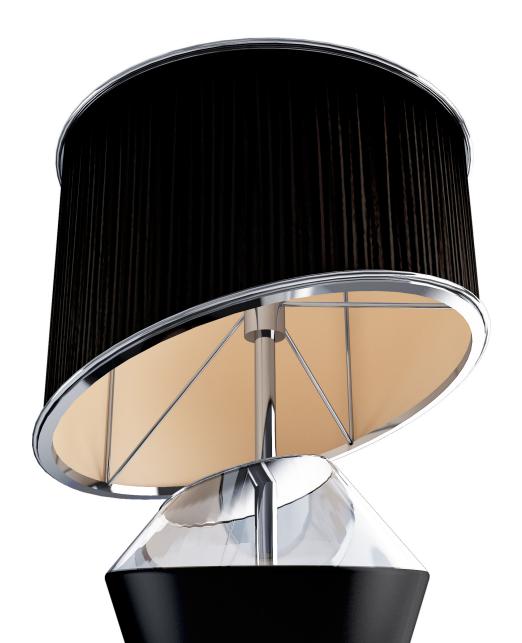

# **GRAPES** TABLE LAMP

nature collection

On the Grapes table lamp, the light flowing through the black fabric shade and reflecting off the hammered-brass medallions brings the same sense of refined luxury as opening a bottle of Port.

# **MATERIALS & FINISHES**

Body in gold plated brass. Shade in fabric with brass accents.