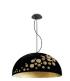

## **ELIZABETH** CHANDELIER

cosmo collection

Elizabeth Chandelier is the magnicent lamp that opens our collection, with its structure in white lacquered glass and black fabric shades, surprises us by its grandiosity and timeless elegance.

#### **MATERIALS & FINISHES**

Body in brass with nickel finishes and glass fabric shade.

#### **MEASURES**

DIAMETER 100 cm | 39,3" HEIGHT 100 cm | 39,3"

100 cm | 39,3"

100 cm | 3