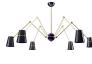

## **BRERA** SUSPENSION LAMP

cosmo collection

Brera, bohemian at heart, is a perfect destination for its bustling night life, and for those wanting to be inspired by Italian history and creativity. With this eclectic mix between tradition and sophistication, we were inspired to create our seductive Brera suspension lamp.

#### **MATERIALS & FINISHES**

Base in brass with a textile cord. Shade lacquered on the exterior and gold leaf coated in the interior.

| DIAMETER | 52 cm           | 20,5"        |
|----------|-----------------|--------------|
|          | 70 cm<br>112 cm | 27,5"<br>44" |
|          | 200 cm          | 78,7"        |
| HEIGHT   | 100 cm          | 39 ∆"        |

52 cm - 200 cm | 20,5" - 78,7"