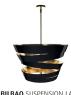

## **BILBAO** SUSPENSION LAMP

cosmo collection

In the Bilbao Guggenheim, "the randomness of the curves are designed to catch the light", whereas in Bilbao suspension lamp, the spiral of black lacquered and gold plated brass will project a warm light in various random directions, for a sublime mood lighting effect.

#### **MATERIALS & FINISHES**

Body in brass; gold plated in the interior and lacquered on the exterior.

#### **MEASURES**

DIAMETER 80 cm | 31,5" HEIGHT 104 cm | 40,9"