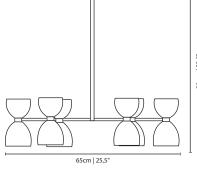

# **BLACK WIDOW SUSPENSION LAMP**

nature collection

Black Widow II Floor lamp is a piece with a strong personality inspired by the master of the art of weaving.

# **BLACK WIDOW** SUSPENSION LAMP

nature collection

Black Widow Suspension is a suspension lamp with a strong design and personality, inspired by the master of the art of weaving.

## **MATERIALS & FINISHES**

Body in gold plated brass. Shades' exteriors in lacquered glass with brass accents, interiors lacquered in metallic gold.

#### **MEASURES**

DIAMETER 90 cm 35,4 " HEIGHT 70 cm 27,6 "

www.creativemary.com.pt | 46