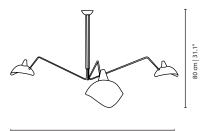

# **BLACK WIDOW SUSPENSION LAMP**

nature collection

Black Widow II Floor lamp is a piece with a strong personality inspired by the master of the art of weaving.

# **BLACK WIDOW** SUSPENSION LAMP

nature collection

Black Widow Suspension is a suspension lamp with a strong design and personality, inspired by the master of the art of weaving.

## **MATERIALS & FINISHES**

Body in gold plated brass. Shades' exteriors in lacquered glass with brass accents, interiors lacquered in metallic gold.

#### **MEASURES**

DIAMETER 90 cm 35,4 " HEIGHT 70 cm 27,6 "

www.creativemary.com.pt | 46