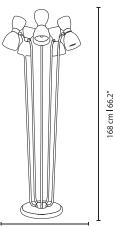

# **GOLD SCALES** FLOOR LAMP

nature collection

For dozens of centuries and across hundreds of cultures, the stories of sirens and mermaids, women-animal hybrids living in the sea, have spoken of their powers of seduction – powers that led many sailors on a dangerous but desirable path.

## **MATERIALS & FINISHES**

Wooden legs veneered in ironwood and lacquered in gold with polished brass feet. Shade in fabric.

# **MEASURES**

DIAMETER 57 cm 22,4 " HEIGHT 147 cm 57,9 "

The sea, synonym of wisdom and balance of nature, brings purity and tranquility.

Inspired in the jellyfish, wonderful creatures that live in those long extensions of salty water.