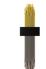

nature collection

Part of the Vineyard lighting family, this lamp will bring the same refined luxury of the best, rich velvety wines. The light flowing through the hammered brass medallions will do more than illuminating a room.

## **MATERIALS & FINISHES**

Polished hammered brass.

# **MEASURES**

| WIDTH  | 26 cm | 10,2 ' |
|--------|-------|--------|
| DEPTH  | 9 cm  | 3,5 ′  |
| HEIGHT | 51 cm | 20,1 ' |

51 cm | 20.1"

26 cm | 10.2"