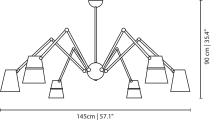

## **RAVAL** SUSPENSION LAMP

cosmo collection

The old and the new also come together in Raval suspension lamp, with its 6 classic lampshades, in aluminum lacquered in black and purple. The 6 exible arms are in gold plated brass and joined at the center by an aluminium ball, lacquered in purple.

#### **MATERIALS & FINISHES**

Body in gold plated brass. Shades in lacquered aluminum.

#### **MEASURES**

DIAMETER 145 cm | 57,1" HEIGHT 90 cm | 35,4 "

1430111 | 37.1

www.creativemary.com.pt | 156 www.creativemary.com.pt | 157