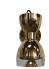

# BEETLE WALL LAMP nature collection

Beetle wall is a lamp with a minimalistic taste for details. Borrowing the name from the living creature, one can easily see the soft inspiration in the lamp.

## **MATERIALS & FINISHES**

Body in gold plated brass. Shade in lacquered aluminum.

# **MEASURES**

DIAMETER 33 cm 13 " DEPTH 12 cm 4,8 "