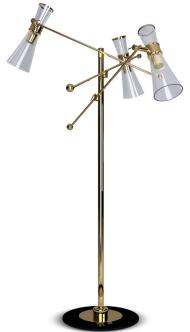

## **MEASURES**

DIAMETER 60 cm 23,6 " HEIGHT 180 cm 70 "

In the Black Widow II Floor lamp a light influence in stilnovo can be felt with its organic gold plated brass structure and the geometric connection to the lacquered glass and clear glass shades.

#### **MATERIALS & FINISHES**

Body in gold plated and lacquered brass. Shades in clear and lacquered glass with brass accents.

#### **MEASURES**

DIAMETER 60 cm 23,6 " HEIGHT 170 cm 66,9 "

www.creativemary.com.pt | 42