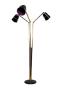

# BEETLE WALL LAMP nature collection

Beetle wall is a lamp with a minimalistic taste for details. Borrowing the name from the living creature, one can easily see the soft inspiration in the lamp.

## **MATERIALS & FINISHES**

Body in gold plated brass. Shade in lacquered aluminum.

# **MEASURES**

DIAMETER 33 cm 13 " DEPTH 12 cm 4,8 "