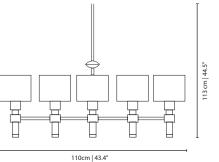

## **SALAMANCA** SUSPENSION LAMP

cosmo collection

Each of the 8 aluminum shades on our Salamanca suspension lamp, which rest upon a brass structure, are reminiscent of the many small and fascinating museums spread throughout Salamanca, while, at the same time, fitting harmoniously with the Barrio's bourgeois vibe, cosmopolitan flair and scenic architecture.

#### **MATERIALS & FINISHES**

Body in nickel plated brass. Shades in lacquered aluminum.

#### **MEASURES**

DIAMETER 110 cm | 43,4" HEIGHT 113 cm | 44,5"

1100111 | 45.4