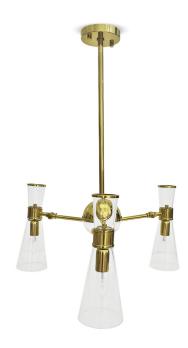

## **RAVAL** SUSPENSION LAMP

cosmo collection

The old and the new also come together in Raval suspension lamp, with its 6 classic lampshades, in aluminum lacquered in black and purple. The 6 exible arms are in gold plated brass and joined at the center by an aluminium ball, lacquered in purple.

#### **MATERIALS & FINISHES**

Body in gold plated brass. Shades in lacquered aluminum.

#### **MEASURES**

DIAMETER 145 cm | 57,1" HEIGHT 90 cm | 35,4 "

1430111 | 37.1

www.creativemary.com.pt | 156 www.creativemary.com.pt | 157