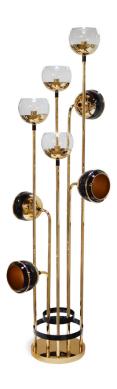

## **MEASURES**

DIAMETER 60 cm 23,6 " HEIGHT 180 cm 70 "

In the Black Widow II Floor lamp a light influence in stilnovo can be felt with its organic gold plated brass structure and the geometric connection to the lacquered glass and clear glass shades.

#### **MATERIALS & FINISHES**

Body in gold plated and lacquered brass. Shades in clear and lacquered glass with brass accents.

#### **MEASURES**

DIAMETER 60 cm 23,6 " HEIGHT 170 cm 66,9 "

www.creativemary.com.pt | 42