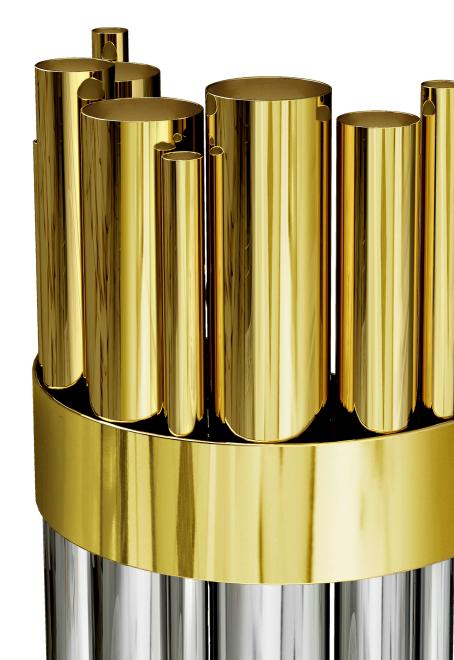

# **GRANVILLE II** WALL LAMP

cosmo collection

The wall sconce Granville II features a diversity of tubes, in gold and nickel plated brass, brought together by a gold plated brass ribbon.

# **MATERIALS & FINISHES**

Body in gold plated and nickel plated brass.

#### **MEASURES**

| WIDTH  | 26 cm   | 10,2 ' |
|--------|---------|--------|
| DEPTH  | 13,5 cm | 5,3 '  |
| HFIGHT | 40 cm   | 15.8 ' |

Found in the heart of Vancouver, the calm, creative island