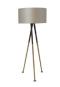

# **NEST** SUSPENSION LAMP

nature collection

A monumental suspension lamp was designed to brighten the design interiors with an emphasis on unique mood lighting. All facets of the imposing golden lampshade allow light to seep through and create fantastic shades on the surrounding surfaces.

# **MATERIALS & FINISHES**

Body in gold plated brass with a fabric shade.

# **MEASURES**

| WIDTH  | 130 cm          | 51,2 " |
|--------|-----------------|--------|
| DEPTH  | 35 cm<br>100 cm | 13,8 " |
| HEIGHT | 100 cm          | 39.4 " |

130 cm | 51.1"