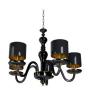

## **ELIZABETH** CHANDELIER

cosmo collection

Elizabeth Chandelier is the magnicent lamp that opens our collection, with its structure in white lacquered glass and black fabric shades, surprises us by its grandiosity and timeless elegance.

#### **MATERIALS & FINISHES**

Body in brass with nickel finishes and glass fabric shade.

#### **MEASURES**

DIAMETER 100 cm | 39,3" HEIGHT 100 cm | 39,3"

100 cm | 39,3"

100 cm | 3