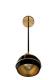

# **BLACK WIDOW** WALL LAMP

nature collection

Intense on inspiration, Black Widow stands out with its organic form, a concave mirror at the centre and 4 lights points on a gold plated brass body made of faceted crystal that entices you.

# **MATERIALS & FINISHES**

Body in gold plated brass, where a concave mirror is inlaid.

Shades in faceted and lacquered crystal.

# **MEASURES**

| WIDTH  | 135 cm | 53,2 |
|--------|--------|------|
| DEPTH  | 21 cm  | 8,3  |
| HEIGHT | 97 cm  | 38.2 |

135 cm | 53.2"