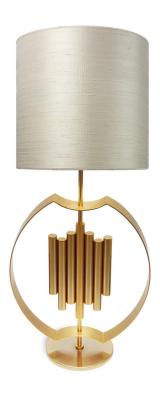

# **GOLD TUPELO** TABLE LAMP

nature collection

Inspired by Tupelo trees, the Gold Tupelo table lamp is perfectly designed in an organic and effortless shape that is reminiscent of the tree's leaves and nature's geometric perfection.

# **MATERIALS & FINISHES**

Body in brushed brass. Shade in natural silk.

#### **MEASURES**

DIAMETER 40 cm | 15,7 " HEIGHT 100 cm | 39,4 "