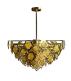

## **BRERA** SUSPENSION LAMP

cosmo collection

Brera, bohemian at heart, is a perfect destination for its bustling night life, and for those wanting to be inspired by Italian history and creativity. With this eclectic mix between tradition and sophistication, we were inspired to create our seductive Brera suspension lamp.

#### **MATERIALS & FINISHES**

Base in brass with a textile cord. Shade lacquered on the exterior and gold leaf coated in the interior.

| DIAMETER | 52 cm           | 20,5"        |
|----------|-----------------|--------------|
|          | 70 cm<br>112 cm | 27,5"<br>44" |
|          | 200 cm          | 78,7"        |
| HEIGHT   | 100 cm          | 39 ∆"        |

52 cm - 200 cm | 20,5" - 78,7"