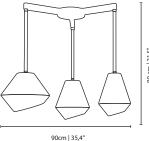

## TRIBECA SUSPENSION LAMP

cosmo collection

This triangle of elegant shades was inspired in one of New York City's hottest downtown neighbourhoods. The total customization of this suspension lamp makes versatility a key tool in the decoration of your space, allowing you to change the colour and finish of the glass shades, wires and the brass structure never losing the sophistication and elegance present in his original inspiration.

#### **MATERIALS & FINISHES**

Body in gold plated brass. Shades in lacquered and clear glass.

#### **MEASURES**

DIAMETER 90 cm 35,4 " HEIGHT 31,5 " 80 cm