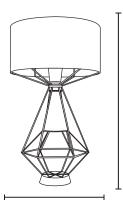

# **BLACK WIDOW** WALL LAMP

nature collection

Intense on inspiration, Black Widow stands out with its organic form, a concave mirror at the centre and 4 lights points on a gold plated brass body made of faceted crystal that entices you.

# **MEASURES**

| WIDTH  | 135 cm | 53,2 |
|--------|--------|------|
| DEPTH  | 21 cm  | 8,3  |
| HEIGHT | 97 cm  | 38.2 |

135 cm | 53.2"