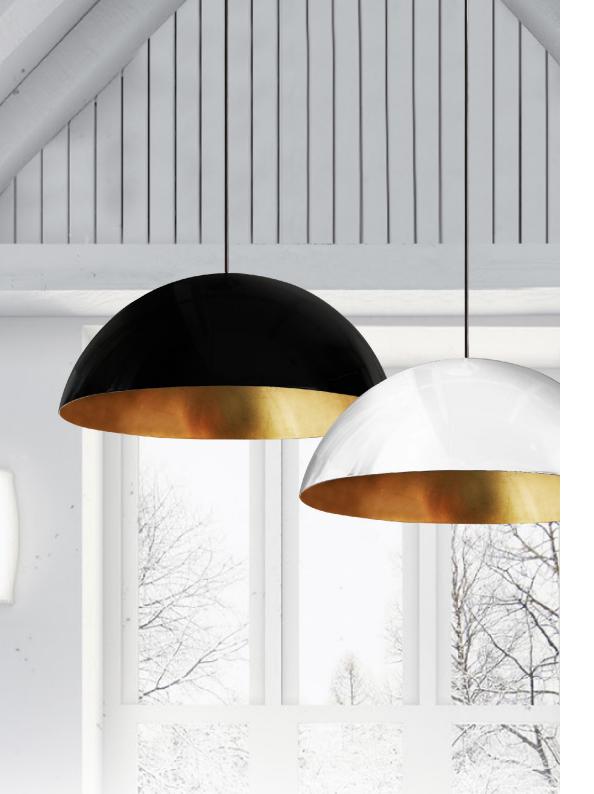

## **CATHERINE** CHANDELIER

cosmo collection

Catherine Chandelier exudes the contemporary flair drawn from the fancyful history of chandeliers. The black lacquered glass structure adorned by gold accents enhances its exclusivity.

#### **MATERIALS & FINISHES**

Body in lacquered glass with gold plated brass accents.

Shades in lacquered aluminum.

#### **MEASURES**

DIAMETER 70 cm 27,5" HEIGHT 70 cm 27,5"