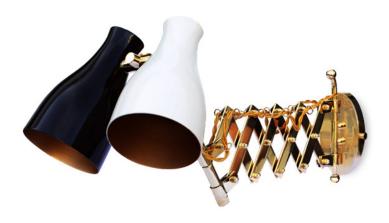

# **BLACK WIDOW II** WALL LAMP

nature collection

With its adjustable gold plated brass arm and black lacquered glass shade, the Black Widow II is ideal for functional homes with a taste of luxury.

# **MATERIALS & FINISHES**

Body in gold plated brass. Shade in lacquered glass.