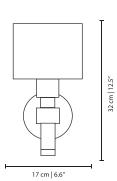

# SALAMANCA WALL LAMP

cosmo collection

cosmo collection

Tradition and high-end style come together in the Barrio of Salamanca, Madrid. Here, futuristic architecture overflows and a pure bourgeois feeling is undeniable, while visitors walk amid couture fashion and designer home goods.

#### **MATERIALS & FINISHES**

Body in gold plated brass. Shade in lacquered aluminum.

#### **MEASURES**

DIAMETER 17 cm | 6,6 " HEIGHT 32 cm | 12,5 "

The Salamanca II wall lamp is laced with cosmopolitan flair, inspired in the scenic architecture of Madrid and reminiscent of the many small and fascinating museums spread throughout the Salamanca barrio.