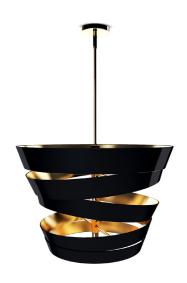

## **BILBAO** SUSPENSION LAMP

cosmo collection

In the Bilbao Guggenheim, "the randomness of the curves are designed to catch the light", whereas in Bilbao suspension lamp, the spiral of black lacquered and gold plated brass will project a warm light in various random directions, for a sublime mood lighting effect.

#### **MATERIALS & FINISHES**

Body in brass; gold plated in the interior and lacquered on the exterior.

#### **MEASURES**

DIAMETER 80 cm | 31,5" HEIGHT 104 cm | 40,9"