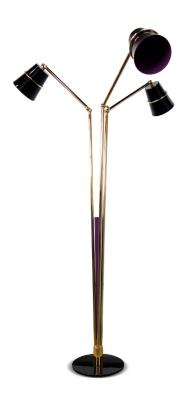

# RAVAL FLOOR LAMP

cosmo collection

The old and the new come together in Raval Floor Lamp, with its 3 classic lampshades in aluminium lacquered in black and purple. The 3 arms in gold plated brass are omnidirectional in two points and join together at the base with a lacquered purple brass anchor.

## **MATERIALS & FINISHES**

Body in gold plated brass. Shades in lacquered aluminum. Base in lacquered brass.

#### **MEASURES**

DIAMETER 120 cm | 47,2 " HEIGHT 185 cm | 72,8 "

70 - 120 cm | 27.5" - 47.2"

cosmo collection

A congregation of travellers from cinema, music, fashion and other creative fields are found in Mitte Design Dsitrict.