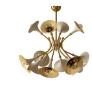

# **APIDAE SUSPENSION LAMP**

nature collection

It's in detailed design that you find pure luxury. Apidae Suspension Lamp is a true piece of jewelry from nature that embodies innovative extravagance and creativity.

# **MATERIALS & FINISHES**

Body in polished brass with yellow murano glass accents.

## **MEASURES**

DIAMETER 90 cm | 35,4 " HEIGHT 82 cm | 32,2 "

90 cm