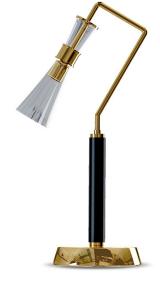

# **BLACK WIDOW SUSPENSION LAMP**

nature collection

Black Widow II Floor lamp is a piece with a strong personality inspired by the master of the art of weaving.

# **BLACK WIDOW** SUSPENSION LAMP

nature collection

Black Widow Suspension is a suspension lamp with a strong design and personality, inspired by the master of the art of weaving.

## **MATERIALS & FINISHES**

Body in gold plated brass. Shades' exteriors in lacquered glass with brass accents, interiors lacquered in metallic gold.

#### **MEASURES**

DIAMETER 90 cm 35,4 " HEIGHT 70 cm 27,6 "

www.creativemary.com.pt | 46