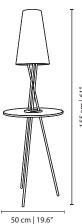

# **SOFO** FLOOR LAMP

cosmo collection

With hip fashion boutiques and stylish vintage shops, organic cafés and laid-back pottery studios, Stockholm's SoFo, is where innovative and eclectic meet and creative and kitsch collide.

#### **MATERIALS & FINISHES**

Body in gold plated brass. Shades in lacquered brass and clear glass.

## **MEASURES**

DIAMETER 64 cm 25,2 " HEIGHT 168 cm 66,2 "

64 cm | 25.2"