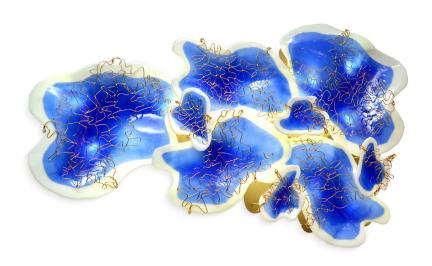

## **MEASURES**

DIAMETER 50 cm 19,7" HEIGHT 75 cm 29,5"

50cm | 19.7"

This sculptural mural is inspired by the mysteries of the deep oceans, reflecting the seabed, with its wide variety of colors and shapes. Inspired by the beauty of the queen of the seas, Sedna, this is an imposing piece.

# **MATERIALS & FINISHES**

Body in fused glass covered with gold plated stainless steel wires.

# **MEASURES**

| WIDTH  | 130 cm | 51,2 |
|--------|--------|------|
| DEPTH  | 18 cm  | 7,1  |
| HEIGHT | 81 cm  | 31 9 |

130 cm | 51,2 °