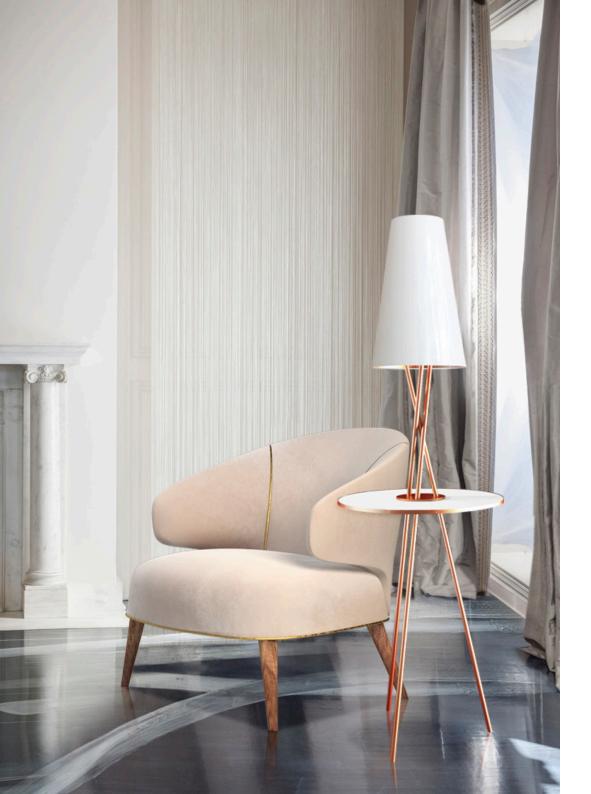

# **SOFO** FLOOR LAMP

cosmo collection

With hip fashion boutiques and stylish vintage shops, organic cafés and laid-back pottery studios, Stockholm's SoFo, is where innovative and eclectic meet and creative and kitsch collide.

#### **MATERIALS & FINISHES**

Body in gold plated brass. Shades in lacquered brass and clear glass.

## **MEASURES**

DIAMETER 64 cm 25,2 " HEIGHT 168 cm 66,2 "

64 cm | 25.2"