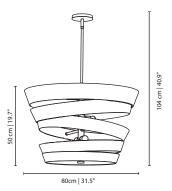

anca, while, at the same time, fitting harmoniously with the Barrio's bourgeois vibe, cosmopolitan flair and scenic architecture.

#### **MATERIALS & FINISHES**

Body in nickel plated brass. Shades in lacquered aluminum.

#### **MEASURES**

DIAMETER 110 cm | 43,4" HEIGHT 113 cm | 44,5"



1100111 | 45.4



## **BILBAO** SUSPENSION LAMP

cosmo collection



In the Bilbao Guggenheim, "the randomness of the curves are designed to catch the light", whereas in Bilbao suspension lamp, the spiral of black lacquered and gold plated brass will project a warm light in various random directions, for a sublime mood lighting effect.

#### **MATERIALS & FINISHES**

Body in brass; gold plated in the interior and lacquered on the exterior.

#### **MEASURES**

DIAMETER 80 cm | 31,5" HEIGHT 104 cm | 40,9"



## **BILBAO** CHANDELIER

cosmo collection



"The randomness of the curves are designed to catch the light", whereas in Bilbao chandelier, the spiral of black lacquered and gold plated brass will project a warm light in various random directions, for a sublime mood lighting.

#### **MATERIALS & FINISHES**

Body in brass; gold plated in the interior and lacquered on the exterior.

| DIAMETER      |        | 39,3" |
|---------------|--------|-------|
| HEIGHT (body) | 100 cm | 39,3" |
|               | 154 cm |       |







## **SANTOS SUSPENSION LAMP**

cosmo collection



The gold plated brass structure of Santos chandelier, inspired in the compass rose used by Portuguese Navigators, with a layer of lampshades, will immerse the world in the immense clarity and warmth of Lisbon's natur