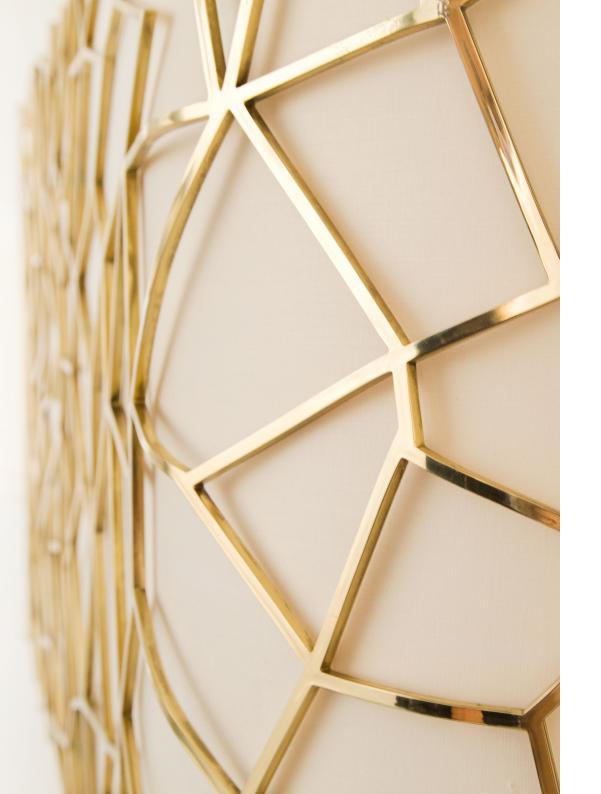

# **NEST** SUSPENSION LAMP

nature collection

A monumental suspension lamp was designed to brighten the design interiors with an emphasis on unique mood lighting. All facets of the imposing golden lampshade allow light to seep through and create fantastic shades on the surrounding surfaces.

# **MATERIALS & FINISHES**

Body in gold plated brass with a fabric shade.

# **MEASURES**

| WIDTH  | 130 cm          | 51,2 " |
|--------|-----------------|--------|
| DEPTH  | 35 cm<br>100 cm | 13,8 " |
| HEIGHT | 100 cm          | 39.4 " |

130 cm | 51.1"