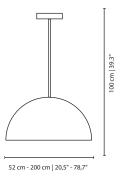

## **BRERA** SUSPENSION LAMP

cosmo collection

Brera, bohemian at heart, is a perfect destination for its bustling night life, and for those wanting to be inspired by Italian history and creativity. With this eclectic mix between tradition and sophistication, we were inspired to create our seductive Brera suspension lamp.

#### **MATERIALS & FINISHES**

Base in brass with a textile cord. Shade lacquered on the exterior and gold leaf coated in the interior.

| DIAMETER | 52 cm           | 20,5"        |
|----------|-----------------|--------------|
|          | 70 cm<br>112 cm | 27,5"<br>44" |
|          | 200 cm          | 78,7"        |
| HEIGHT   | 100 cm          | 39 ∆"        |

52 cm - 200 cm | 20,5" - 78,7"