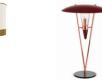

# **BLACK WIDOW** WALL LAMP

nature collection

Intense on inspiration, Black Widow stands out with its organic form, a concave mirror at the centre and 4 lights points on a gold plated brass body made of faceted crystal that entices you.

# **MATERIALS & FINISHES**

Body in gold plated brass, where a concave mirror is inlaid.

Shades in faceted and lacquered crystal.

# **MEASURES**

| WIDTH  | 135 cm | 53,2 |
|--------|--------|------|
| DEPTH  | 21 cm  | 8,3  |
| HEIGHT | 97 cm  | 38.2 |

135 cm | 53.2"