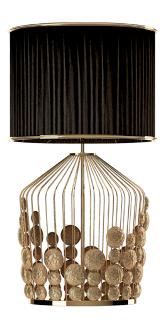

# **GRAPES** TABLE LAMP

nature collection

On the Grapes table lamp, the light flowing through the black fabric shade and reflecting off the hammered-brass medallions brings the same sense of refined luxury as opening a bottle of Port.

# **MATERIALS & FINISHES**

Body in gold plated brass. Shade in fabric with brass accents.

## **MEASURES**

DIAMETER 40 cm | 15,7 " HEIGHT 75 cm | 29,5 "