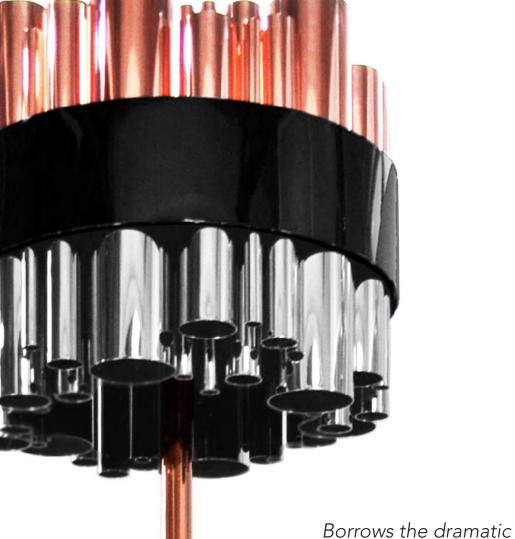

# **GRANVILLE FLOOR LAMP**

cosmo collection

The District of Granville Island has seen the transformation of its old industrial area into a rich shopping and cultural zone. Found right in the heart of Vancouver, the calm, creative island is an escape from the bustling city that surrounds it.

## **MATERIALS & FINISHES**

Body in copper plated brass. Shade in copper & nickel plated brass with a lacquered brass ring around.

#### **MEASURES**

DIAMETER 48 cm | 18,8 " HEIGHT 166 cm | 65,3 "

spirit and skyline of the Vancouver island

**GRANVILLE** 