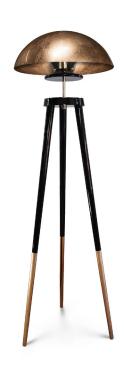

nature collection

Part of the Vineyard lighting family, this lamp will bring the same refined luxury of the best, rich velvety wines. The light flowing through the hammered brass medallions will do more than illuminating a room.

## **MATERIALS & FINISHES**

Polished hammered brass.

# **MEASURES**

| WIDTH  | 26 cm | 10,2 ' |
|--------|-------|--------|
| DEPTH  | 9 cm  | 3,5 ′  |
| HEIGHT | 51 cm | 20,1 ' |

51 cm | 20.1"

26 cm | 10.2"