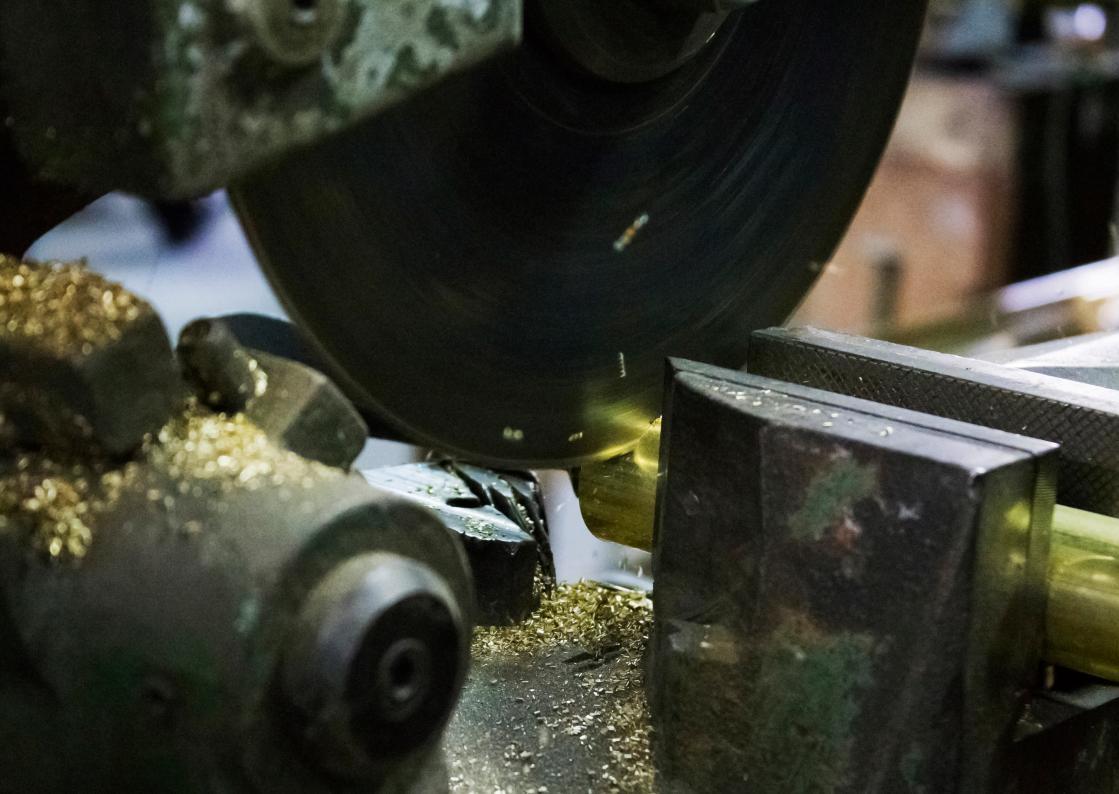

# **GRANVILLE** WALL LAMP

cosmo collection

The District of Granville Island has seen the transformation of its old industrial area into a rich shopping and cultural zone. Found right in the heart of Vancouver, the calm, creative island is an escape from the bustling city that surrounds it.

## **MATERIALS & FINISHES**

Body in gold and nickel plated brass with a lacquered and polished brass ribbon around.

| WIDTH  | 25 cm  | 9,8 "  |
|--------|--------|--------|
| DEPTH  | 10 cm  | 3,9 "  |
| HEIGHT | 100 cm | 39,4 " |