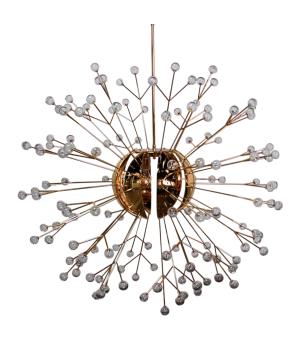

# **NEST** SUSPENSION LAMP

nature collection

A monumental suspension lamp was designed to brighten the design interiors with an emphasis on unique mood lighting. All facets of the imposing golden lampshade allow light to seep through and create fantastic shades on the surrounding surfaces.

# **MATERIALS & FINISHES**

Body in gold plated brass with a fabric shade.

# **MEASURES**

| WIDTH  | 130 cm          | 51,2 " |
|--------|-----------------|--------|
| DEPTH  | 35 cm<br>100 cm | 13,8 " |
| HEIGHT | 100 cm          | 39.4 " |

130 cm | 51.1"