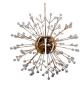

# **NEST** SUSPENSION LAMP

nature collection

A monumental suspension lamp was designed to brighten the design interiors with an emphasis on unique mood lighting. All facets of the imposing golden lampshade allow light to seep through and create fantastic shades on the surrounding surfaces.

# **MATERIALS & FINISHES**

Body in gold plated brass with a fabric shade.

# **MEASURES**

| WIDTH  | 130 cm          | 51,2 " |
|--------|-----------------|--------|
| DEPTH  | 35 cm<br>100 cm | 13,8 " |
| HEIGHT | 100 cm          | 39.4 " |

130 cm | 51.1"