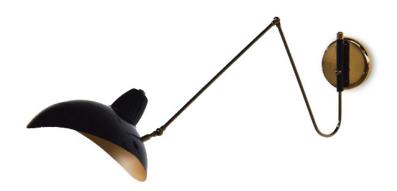

# **BLACK WIDOW** FLOOR LAMP

nature collection

nature collection

Black Widow Floor lamp is a piece with a strong personality inspired by the master of the art of weaving. Known as a fatal predator, is represented in the form of a sensory piece, with extreme elegance.

#### **MATERIALS & FINISHES**

Body in polished and lacquered brass. Shades in glass and brass.

## **MEASURES**

DIAMETER 60 cm 23,6 " HEIGHT 180 cm 70 "

In the Black Widow II Floor lamp a light influence in stilnovo can be felt with its organic gold plated brass structure and the geometric connection to the lacquered glass and clear glass shades.