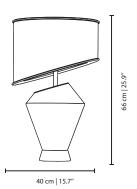

# **GRAPES** TABLE LAMP

nature collection

On the Grapes table lamp, the light flowing through the black fabric shade and reflecting off the hammered-brass medallions brings the same sense of refined luxury as opening a bottle of Port.

## **MEASURES**

DIAMETER 40 cm | 15,7 " HEIGHT 75 cm | 29,5 "