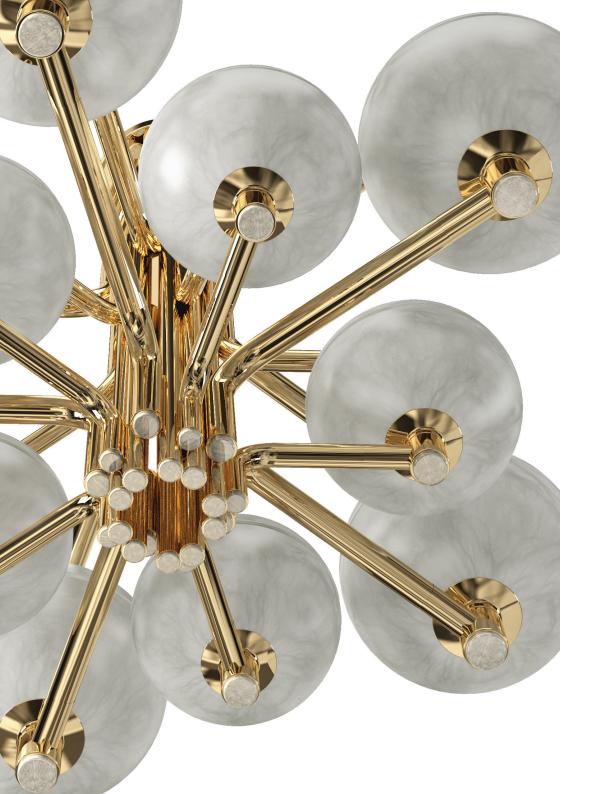

# **NEST** SUSPENSION LAMP

nature collection

A monumental suspension lamp was designed to brighten the design interiors with an emphasis on unique mood lighting. All facets of the imposing golden lampshade allow light to seep through and create fantastic shades on the surrounding surfaces.

# **MATERIALS & FINISHES**

Body in gold plated brass with a fabric shade.

# **MEASURES**

| WIDTH  | 130 cm          | 51,2 " |
|--------|-----------------|--------|
| DEPTH  | 35 cm<br>100 cm | 13,8 " |
| HEIGHT | 100 cm          | 39.4 " |

130 cm | 51.1"