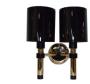

# **BLACK WIDOW II** WALL LAMP

nature collection

With its adjustable gold plated brass arm and black lacquered glass shade, the Black Widow II is ideal for functional homes with a taste of luxury.

# **MATERIALS & FINISHES**

Body in gold plated brass. Shade in lacquered glass.

# **MEASURES**

| WIDTH  | 15 cm | 5,9  |
|--------|-------|------|
| DEPTH  | 30 cm | 11,8 |
| HEIGHT | 40 cm | 15.8 |