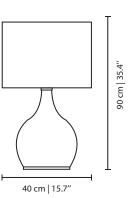

ed brass, just like the other Mitte lamps, it's inspired by one of Berlin's most dynamic areas of creative emergence.

#### **MATERIALS & FINISHES**

Body in gold plated and lacquered brass. Shade in glass.

#### MEASURES

| WIDTH  | 25 cm | 9,8  |
|--------|-------|------|
| DEPTH  | 38 cm | 14,9 |
| HEIGHT | 70 cm | 27.6 |



www.creativemary.com.pt | 99





cosmo collection



Colaba, the art center of Mumbai, is home to major galleries and museums. Here, visitors will sense an old English charm at the same time as a modern ambience, making this the perfect stage for India's contemporary art on the global stage.

## **MATERIALS & FINISHES**

Body in mirrored glass with brass accents. Shade in fabric with brass accents.

#### **MEASURES**

DIAMETER 40 cm | 15,7 " HEIGHT 90 cm | 35,4 "





# NOLA TABLE LAMP



The art district of New Orleans is the quintessential spot for all things well-crafted, unique and home-made. Representing Southern Artists who work in glass, ceramics, metals and wood, NoLa table lamp combines a double colour fabric shade supported by a lacquered wireframe brass structure.

## **MATERIALS & FINISHES**

Body in polished and lacquered brass. Shade in glass and fabric.

#### **MEASURES**

DIAMETER 40 cm | 15,8 " HEIGHT 70 cm | 27,5 "



40 cm | 15.8"



# **CHIADO** TABLE LAMP

cosmo collection



Chiado, one of the most iconic and traditional neighborhoods of Lisbon and once the center of Portuguese romanticism is today one of the most cosmopolitan areas of the Portuguese capital.

## **MATERIALS & FINISHES**

Body in glass and polished brass. Shade