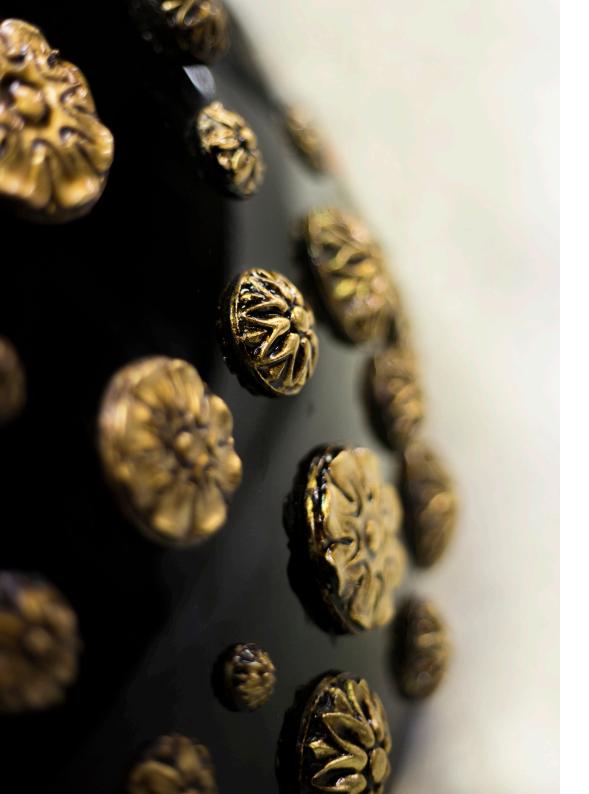

## **ELIZABETH** CHANDELIER

cosmo collection

Elizabeth Chandelier is the magnicent lamp that opens our collection, with its structure in white lacquered glass and black fabric shades, surprises us by its grandiosity and timeless elegance.

#### **MATERIALS & FINISHES**

Body in brass with nickel finishes and glass fabric shade.

#### **MEASURES**

DIAMETER 100 cm | 39,3" HEIGHT 100 cm | 39,3"

100 cm | 39,3"

100 cm | 3