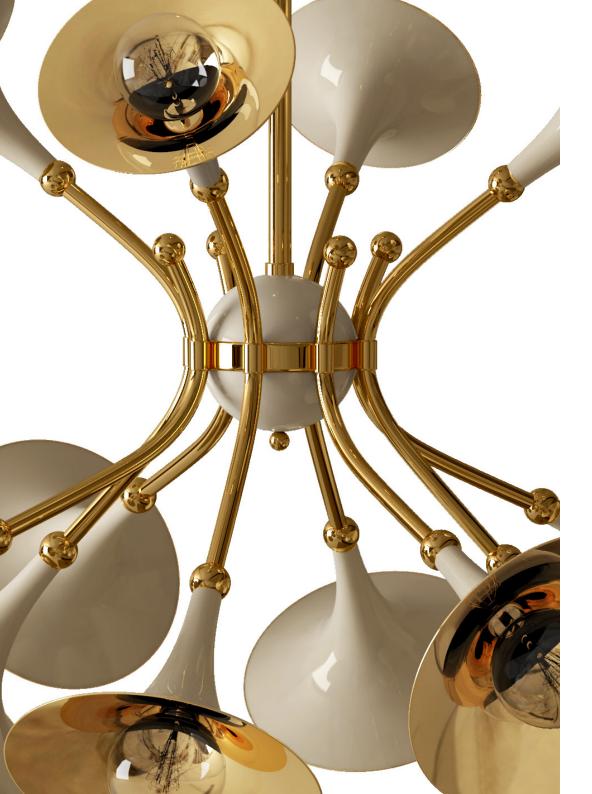

## **BUENA VISTA SUSPENSION LAMP**

cosmo collection

In Buena Vista, the mid-century inspired lampshades are paired with the gold plated brass structure that radiates beauty in every curve.

#### **MATERIALS & FINISHES**

Body in gold plated brass. Shades in lacquered aluminum and glass.