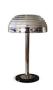

# BEETLE WALL LAMP nature collection

Beetle wall is a lamp with a minimalistic taste for details. Borrowing the name from the living creature, one can easily see the soft inspiration in the lamp.

## **MATERIALS & FINISHES**

Body in gold plated brass. Shade in lacquered aluminum.

# **MEASURES**

DIAMETER 33 cm 13 " DEPTH 12 cm 4,8 "