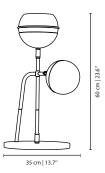

# **MEASURES**

| WIDTH  | 135 cm | 53,2 |
|--------|--------|------|
| DEPTH  | 21 cm  | 8,3  |
| HEIGHT | 97 cm  | 38.2 |

135 cm | 53.2"