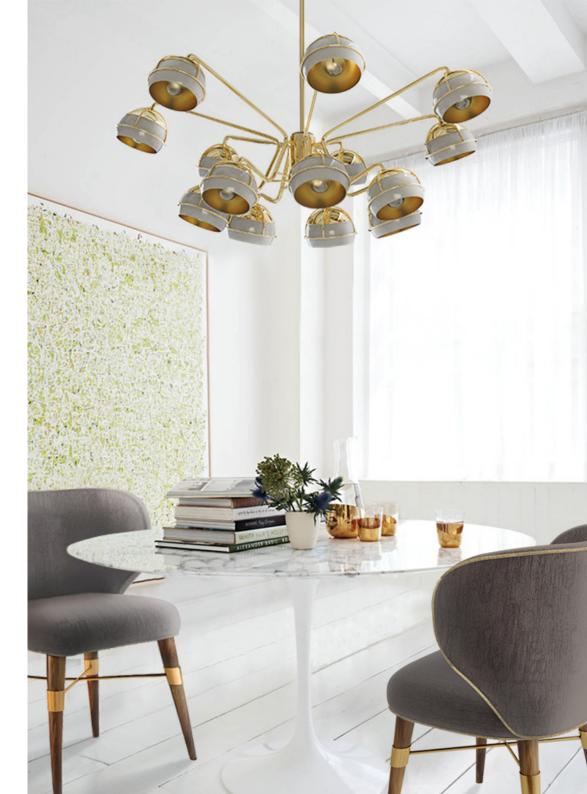

# **BLACK WIDOW II CHANDELIER**

nature collection

Black Widow II Chandelier is a piece with a strong personality inspired by the master of the art of weaving. The gorgeous Black Widow II Chandelier, with its many lampshades and elegant golden arms, was created for the worlds most grandest dining rooms.

## **MATERIALS & FINISHES**

Body in gold plated brass. Shades exterior in lacquered glass and interiors lacquered in metallic gold colour.

#### **MEASURES**

DIAMETER 120 cm | 47,2 " HEIGHT 46 cm | 18,1 "