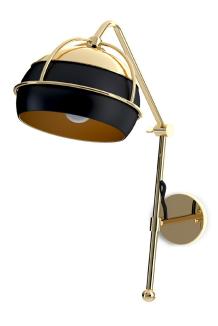

# **BLACK WIDOW II** WALL LAMP

nature collection

With its adjustable gold plated brass arm and black lacquered glass shade, the Black Widow II is ideal for functional homes with a taste of luxury.

# **MATERIALS & FINISHES**

Body in gold plated brass. Shade in lacquered glass.

# **MEASURES**

| WIDTH  | 15 cm | 5,9  |
|--------|-------|------|
| DEPTH  | 30 cm | 11,8 |
| HEIGHT | 40 cm | 15.8 |