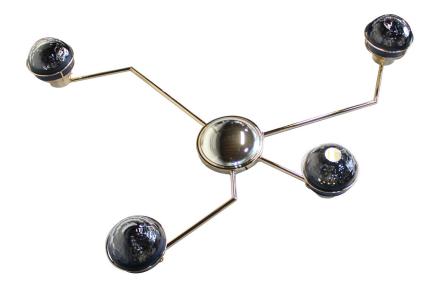

# **BLACK WIDOW** CHANDELIER

nature collection

Black Widow Suspension is a suspension lamp with a strong design and personality, inspired by the master of the art of weaving.

# **MATERIALS & FINISHES**

Body in nickel plated brass. Shades in lacquered glass.

## **MEASURES**

DIAMETER 208 cm 81,9 " HEIGHT 132 cm 51,9 "

208 cm | 81.9"

www.creativemary.com.pt | 70 www.creativemary.com.pt | 71

132 cm | 51.9"