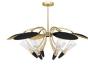

# **BLACK WIDOW** WALL LAMP

nature collection

Intense on inspiration, Black Widow stands out with its organic form, a concave mirror at the centre and 4 lights points on a gold plated brass body made of faceted crystal that entices you.

# **MATERIALS & FINISHES**

Body in gold plated brass, where a concave mirror is inlaid.

Shades in faceted and lacquered crystal.

# **MEASURES**

| WIDTH  | 135 cm | 53,2 |
|--------|--------|------|
| DEPTH  | 21 cm  | 8,3  |
| HEIGHT | 97 cm  | 38.2 |

135 cm | 53.2"