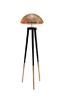

nature collection

Part of the Vineyard lighting family, this lamp will bring the same refined luxury of the best, rich velvety wines. The light flowing through the hammered brass medallions will do more than illuminating a room.

## **MATERIALS & FINISHES**

Polished hammered brass.

# **MEASURES**

| WIDTH  | 26 cm | 10,2 ' |
|--------|-------|--------|
| DEPTH  | 9 cm  | 3,5 ′  |
| HEIGHT | 51 cm | 20,1 ' |

51 cm | 20.1"

26 cm | 10.2"