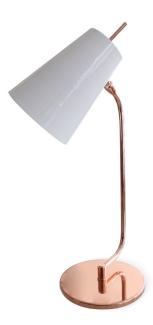

# MITTE WALL LAMP

A congregation of travellers from cinema, music, fashion and other creative fields are found in Mitte Design District. The Mitte wall lamp, with its glass shade and gold polished brass accents, was born in Berlin's historic core, in a tribute to one of its most dynamic areas of creative emergence.

## **MATERIALS & FINISHES**

Body in gold plated brass; Shade in glass.

| WIDTH  | 11 cm | 4,3 "  |
|--------|-------|--------|
| DEPTH  | 30 cm | 11,8 " |
| HFIGHT | 33 cm | 12.9 " |