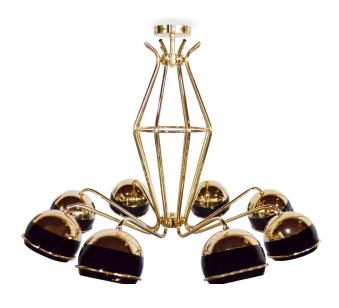

# **BLACK WIDOW SUSPENSION LAMP**

nature collection

Black Widow II Floor lamp is a piece with a strong personality inspired by the master of the art of weaving.

# **BLACK WIDOW** SUSPENSION LAMP

nature collection

Black Widow Suspension is a suspension lamp with a strong design and personality, inspired by the master of the art of weaving.

## **MATERIALS & FINISHES**

Body in gold plated brass. Shades' exteriors in lacquered glass with brass accents, interiors lacquered in metallic gold.

#### **MEASURES**

DIAMETER 90 cm 35,4 " HEIGHT 70 cm 27,6 "

www.creativemary.com.pt | 46