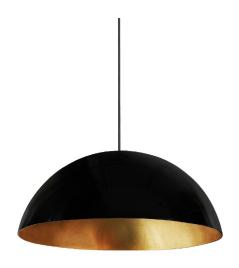

## **CATHERINE** CHANDELIER

cosmo collection

Catherine Chandelier exudes the contemporary flair drawn from the fancyful history of chandeliers. The black lacquered glass structure adorned by gold accents enhances its exclusivity.

#### **MATERIALS & FINISHES**

Body in lacquered glass with gold plated brass accents.

Shades in lacquered aluminum.

#### **MEASURES**

DIAMETER 70 cm 27,5" HEIGHT 70 cm 27,5"