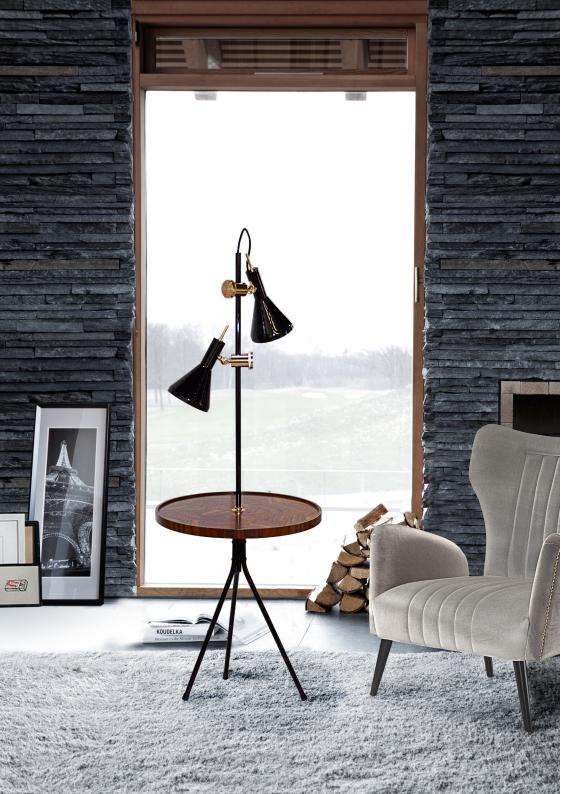

#### **MEASURES**

| WIDTH  | 30 cm  | 11,8 ' |
|--------|--------|--------|
| DEPTH  | 60 cm  | 23,6   |
| HEIGHT | 180 cm | 70.8   |

Mitte III Floor Lamp, with its glass shades, ringed with gold plated brass, and delicate yet solid structure, was born in Berlin's historic core, in a tribute to one of its most dynamic areas of creative emergence.

## **MATERIALS & FINISHES**

Body in a gold plated brass. Shades in glass with gold plated brass accents.

#### **MEASURES**

DIAMETER 100 cm 39,3 " 180 cm 70,8 " HEIGHT

www.creativemary.com.pt | 116 www.creativemary.com.pt | 117